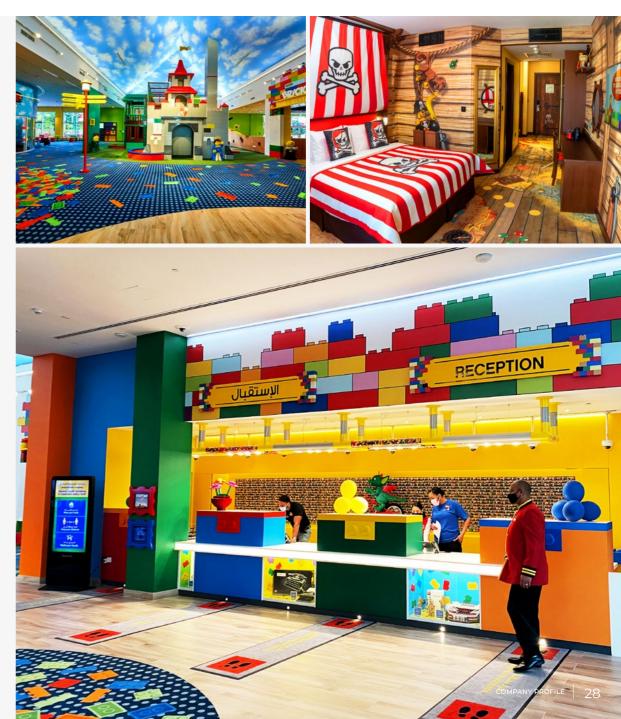

### **Legoland Hotel**

**Location** Dubai Parks and Resorts

#### Description

The development located in Dubai Parks and Resorts is the first and only LEGOLAND® Hotel in the Middle East. It offers an ultimate family LEGO® adventure, complete with a dragon-guarded entrance, interactive LEGO® experiences and fully themed LEGO bedrooms.

#### DEC Dynamic Design Studio Scope

- → Architectural, Engineering & Interior Design
- → Construction Supervision & Contract Administration
- → Architect of Record (AOR) / Engineering of Record (EOR)

| <b>Type</b>                  | Hotel Keys (Nos.)    | <b>F&amp;B (Nos.)</b> |
|------------------------------|----------------------|-----------------------|
| Themed Boutique Hotel        | 250                  | 5                     |
| <b>Category</b><br>Four-Star | Apartments (Nos.)    | Swimming Pools (Nos.) |
| <b>Status</b>                | <b>Retail (Nos.)</b> | <b>BUA (Sqm)</b>      |
| Completed                    | 1                    | 27,536                |

#### **Completion Year**

2021