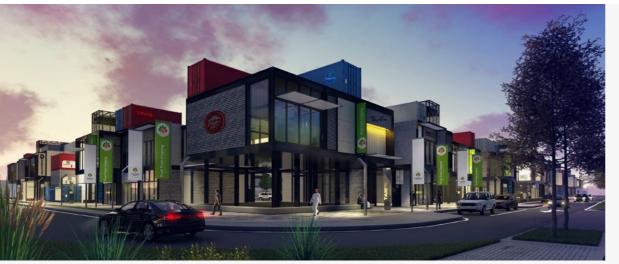

# The Fresh Market

**Location** Abu Dhabi, UAE

#### Description

The Fresh Market located in Abu Dhabi was designed as a modern take on a traditional "souk" and optimizes both the consumer and vendor experience. It includes state-of-the-art facilities for various types of fresh foods from the wholesale, retail and distribution perspectives.

## DEC Dynamic Design Studio Scope

→ Architectural & Interior Concept Design

| No. of Levels |  |
|---------------|--|
| G+2           |  |

**Parking (Nos.)** 564

**Status** Design Completed **F&B (Nos.)** 2

**Completion Year** 2022

**BUA (Sqm)** 11,590