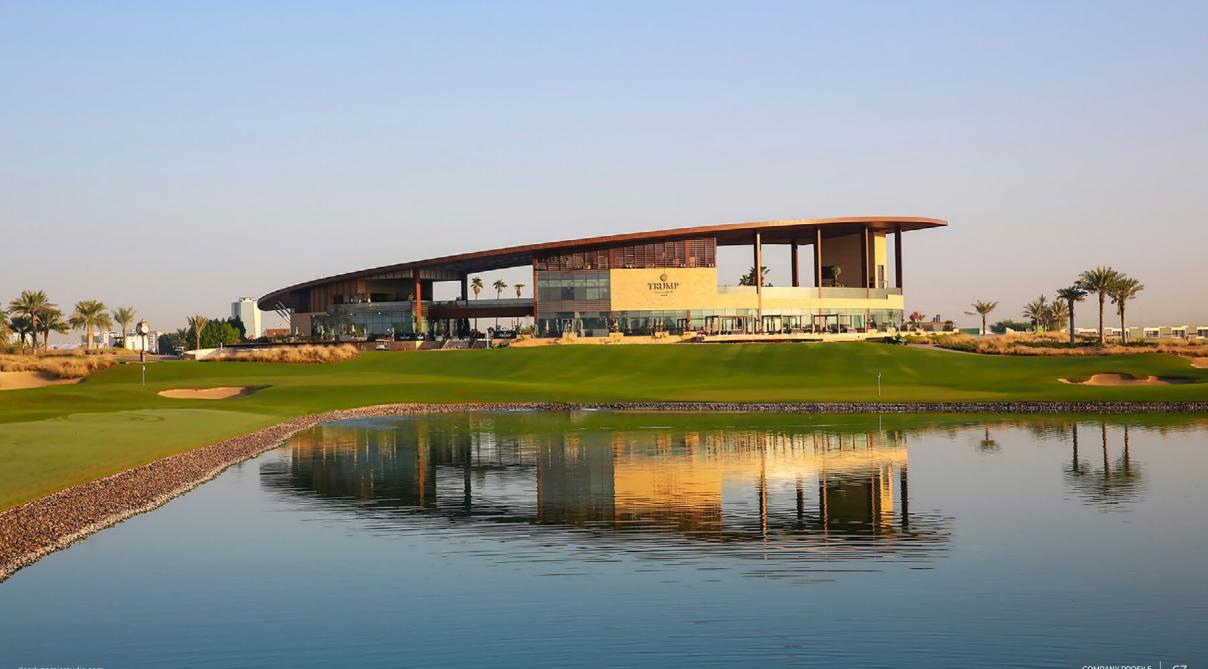

## Trump International Golf Clubhouse

**Location** Dubai, UAE

## Description

Trump International Golf Clubhouse in Damac Hills, Dubai, complements the magnificent golf course and world-class golf facilities. This 30,000 square foot clubhouse features the finest of amenities, such as a luxurious infinity swimming pool, an array of dining experiences ranging from upscale and sophisticated to laid back and casual, an expansive golf shop and a well-equipped fitness center.

#### DEC Dynamic Design Studio Scope

→ Architectural & Engineering Design

- → Construction Supervision & Contract Administration
- → Architect of Record (AOR) / Engineering of Record (EOR)

| No. of Levels   | <b>Parking (Nos.)</b> |
|-----------------|-----------------------|
| G               | 113                   |
| <b>Status</b>   | <b>F&amp;B (Nos.)</b> |
| Completed       | 5                     |
| Completion Year | <b>BUA (Sqm)</b>      |
| 2017            | 2,787                 |