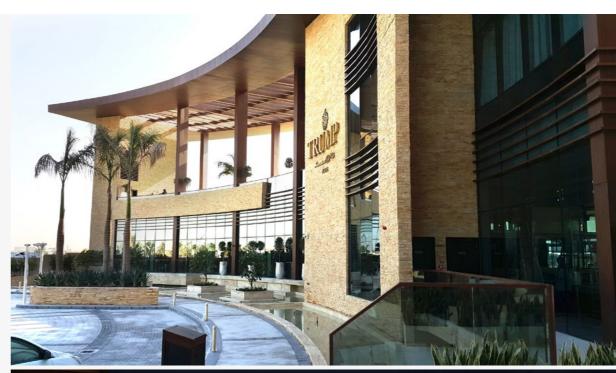

## Trump International Golf Clubhouse

**Location** Dubai, UAE

## Description

Trump International Golf Clubhouse in Damac Hills, Dubai, complements the magnificent golf course and world-class golf facilities. This 30,000 square foot clubhouse features the finest of amenities, such as a luxurious infinity swimming pool, an array of dining experiences ranging from upscale and sophisticated to laid back and casual, an expansive golf shop and a well-equipped fitness center.

#### DEC Dynamic Design Studio Scope

→ Architectural & Engineering Design

- → Construction Supervision & Contract Administration
- → Architect of Record (AOR) / Engineering of Record (EOR)

| No. of Levels   | <b>Parking (Nos.)</b> |
|-----------------|-----------------------|
| G               | 113                   |
| <b>Status</b>   | <b>F&amp;B (Nos.)</b> |
| Completed       | 5                     |
| Completion Year | <b>BUA (Sqm)</b>      |
| 2017            | 2,787                 |