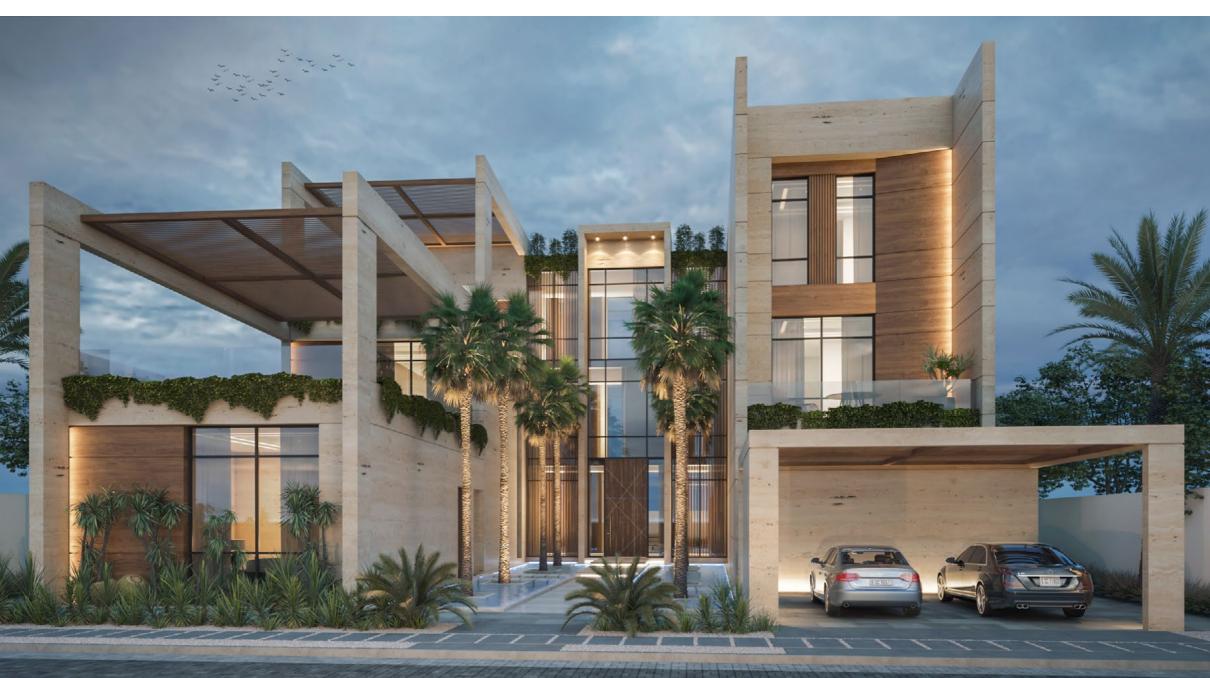

# Villa AB

#### Location Dubai, UAE

#### Description

Confidential private high-end villa located in Dubai, UAE.

#### DEC Dynamic Design Studio Scope

- → Architectural & Interior Design
   → Construction Supervision & Contract Administration
- No. of Levels G+1

#### Bathrooms (Nos.) 8

Bedrooms (Nos.) 5

Pools (Nos.) 1

Status Completed

BUA (Sqm) 1,500

**Completion Year** 2017