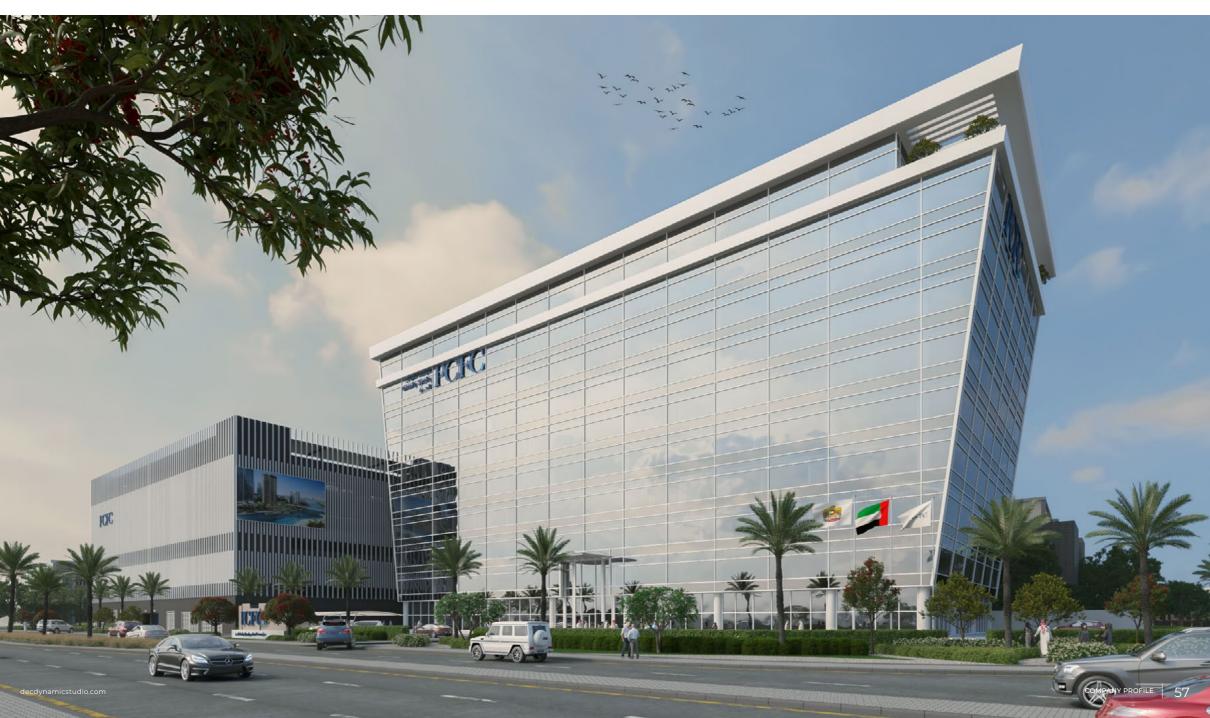

# **PCFC Headquarters**

**Location** Maritime City, Dubai

## Description

2024

Located in Maritime City Dubai, this brand new headquarters will accommodate the various business divisions of PCFC. The development includes both an office building and a multistory car parking which will be connected through link bridges.

## DEC Dynamic Design Studio Scope

- → Architectural & Engineering Concept Design
- → Interior Concept & Schematic Design
- → Construction Supervision & Contract Administration

| No. of Levels   | <b>Offices (Nos.)</b> |
|-----------------|-----------------------|
| G+7             | 141                   |
| <b>Status</b>   | <b>Parking (Nos.)</b> |
| Completed       | 695                   |
| Completion Year | BUA (Sqm)             |

19,284