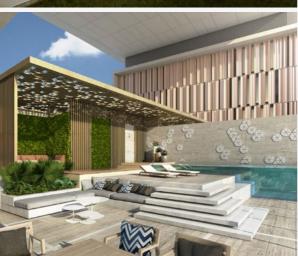

### Mama Shelter

Location

Business Bay, Dubai

#### Description

Located in Business Bay, Dubai, Mama Shelter's 8th global location provides an urban refuge and creates a vibrant atmosphere for the short stay fly-through category in hospitality. This development includes both contemporary themed apartments and hotel rooms along with a generous offer of restaurants, bars and amenities.

#### DEC Dynamic Design Studio Scope

→ Architectural & Interior Design

→ Construction Supervision & Contract Administration

| <b>Type</b>     | Hotel Keys (Nos.)        | <b>F&amp;B (Nos.)</b> |
|-----------------|--------------------------|-----------------------|
| Business Hotel  | 197                      | 7                     |
| <b>Category</b> | <b>Apartments (Nos.)</b> | Swimming Pools (Nos.) |
| Five-Star       | 192                      | 4                     |
| <b>Status</b>   | Retail (Nos.)            | <b>BUA (Sqm)</b>      |
| Completed       | 1                        | 49,703                |