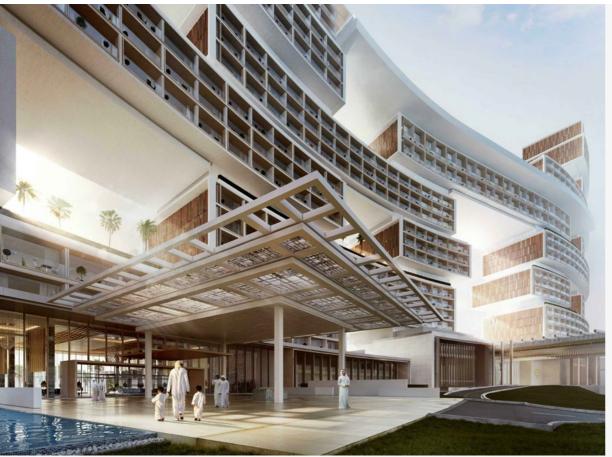

### Atlantis The Royal

#### Location

Palm Jumeirah Crescent, Dubai

#### Description

Atlantis The Royal, is an unparalleled destination located on the crescent of The Palm Jumeirah next to the original Atlantis. A new iconic landmark redefining the Dubai skyline, it features both residences for sale and hotel guest rooms surrounded by private gardens, cantilever pools, as well as an infinity pool overlooking the Arabian Gulf.

#### DEC Dynamic Design Studio Scope

- → Architectural & Engineering Design Development & Coordination
- → Construction Supervision & Contract Administration
- → Architect of Record (AOR) / Engineering of Record (EOR)