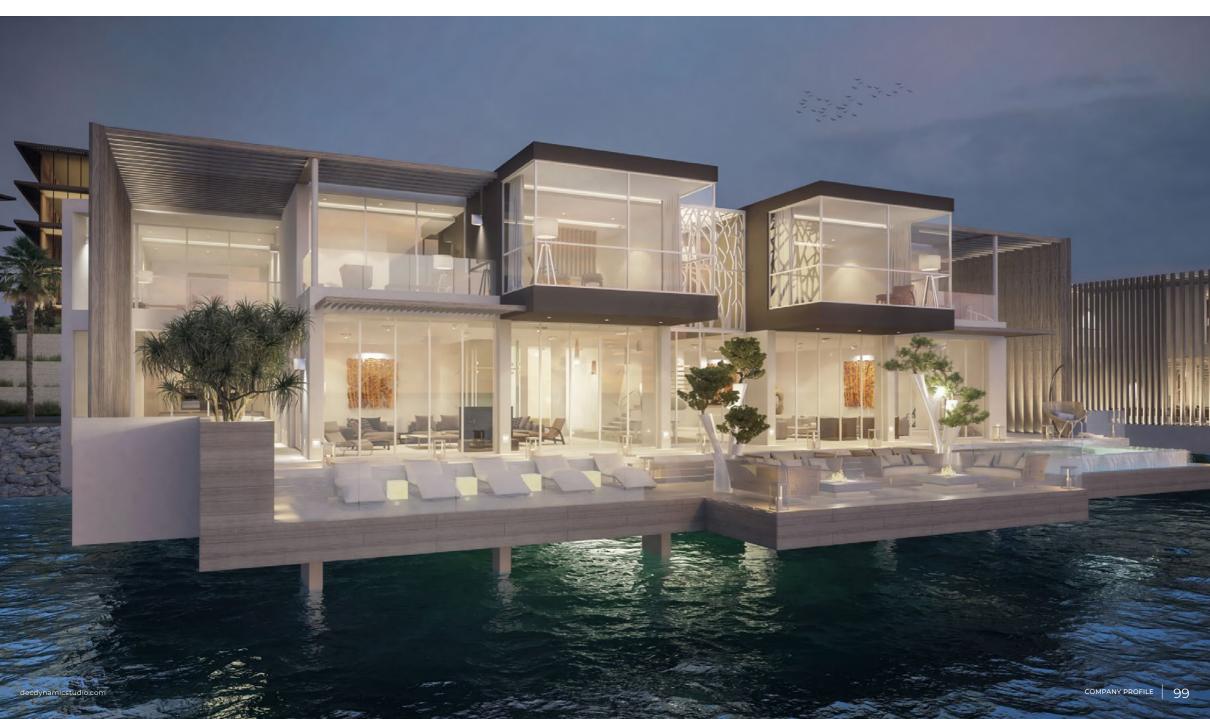

# **Ocean Breeze Villas**

Location

Palm Jumeirah, Dubai

#### Description

Located on the tip of Frond M, this collection of 5 landmark ultra luxury villas have been sold for some of the highest price points in the history of the Palm Jumeirah. Situated on over 50-meters of beachfront, these contemporary villas include floating steps and the longest private infinity pools on the Palm.

#### DEC Dynamic Design Studio Scope

→ Architectural, Engineering & Interior Design

→ Construction Supervision & Contract Administration

→ Architect of Record (AOR) / Engineering of Record (EOR)

| <b>No. of Levels</b>           | Bathrooms (Nos.)    |
|--------------------------------|---------------------|
| B+G+2+R                        | 30                  |
| <b>Bedrooms (Nos.)</b>         | <b>Pools (Nos.)</b> |
| 25                             | 5                   |
| <b>Status</b>                  | <b>BUA (Sqm)</b>    |
| Completed                      | 5,948               |
| <b>Completion Year</b><br>2016 |                     |