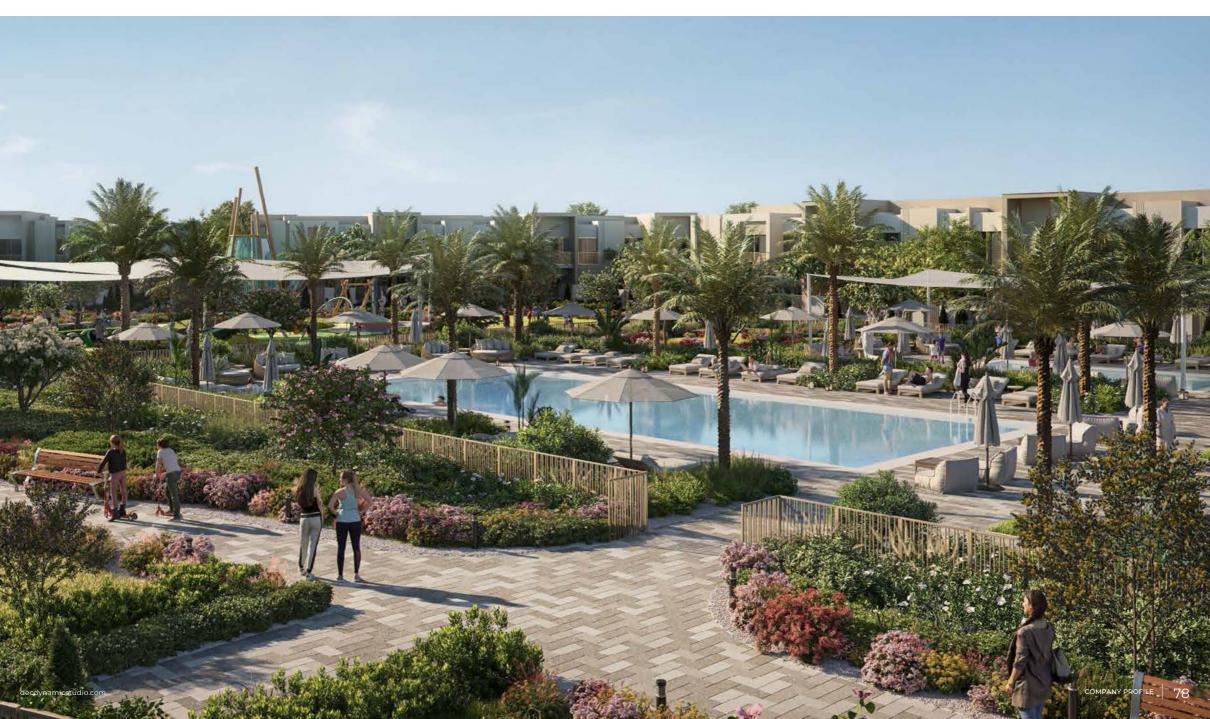

## **Marina Views**

(3 Towers consisting of B+G+P+18, B+G+P+20 & B+G+P+22)

Location Rashid Yachts & Marina, Dubai, UAE

## Description

Marina Views is the new global destination for yacht and boat enthusiasts. A stunning waterside hub it offers a vibrant and luxurious experience in Dubai. This modern architectural community combines upscale residences, a comprehensive full-service marina, and a delightful mix of restaurants and shops, creating a unique waterfront lifestyle Residential options within this vibrant and truly unique community

## DEC Dynamic Design Studio Scope

- → Lead Consultant Architecture, Interior & Engineering Design
- No. of Levels 3 Towers consisting of B+G+P+18, B+G+P+20 & B+G+P+22

#### **Parking (Nos.)** 717

BUA (Sqm)

111,021

Ongoing

Completion Year

TBD

Status