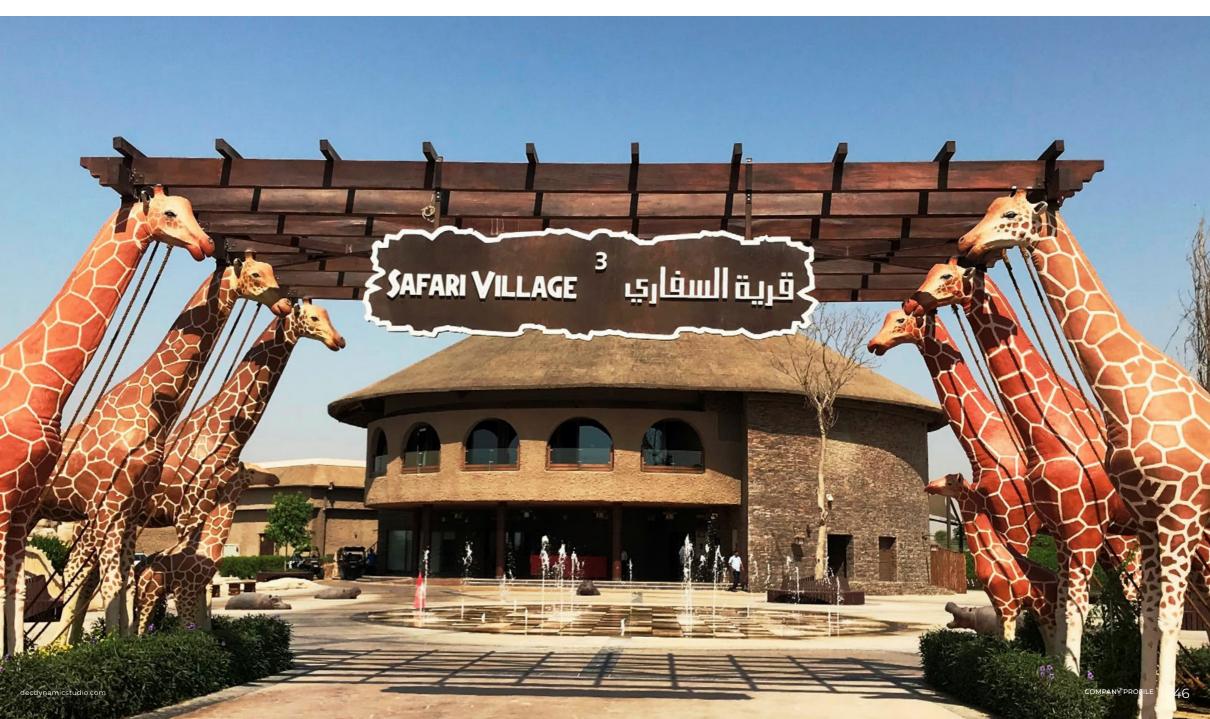

## Dubai Safari

## Location

Al Warqaa, Dubai

## Description

Located in Al Warqaa, Dubai, this fully themed eco-friendly safari park, at over 119-hectares, is one of the biggest man-made parks of its kind worldwide. It brings exotic themes to life and is home to more than 3,000 animals from all over the world.

## DEC Dynamic Design Studio Scope

- → Character Interpretation & Storyboards
- → Theming & Show Set Design
- → Props & Public Art Design
- → Signage & Wayfinding Design
- → Construction Supervision & Contract Administration

| Attractions & Zones (Nos.) | <b>F&amp;B (Nos.)</b> |
|----------------------------|-----------------------|
| 6                          | 7                     |
| <b>Status</b>              | <b>Retail (Nos.)</b>  |
| Completed                  | 2                     |
| Completion Year            | <b>BUA (Sqm)</b>      |
| 2018                       | 1,190,000             |

#### Water Features (Nos.)

FARMI Six