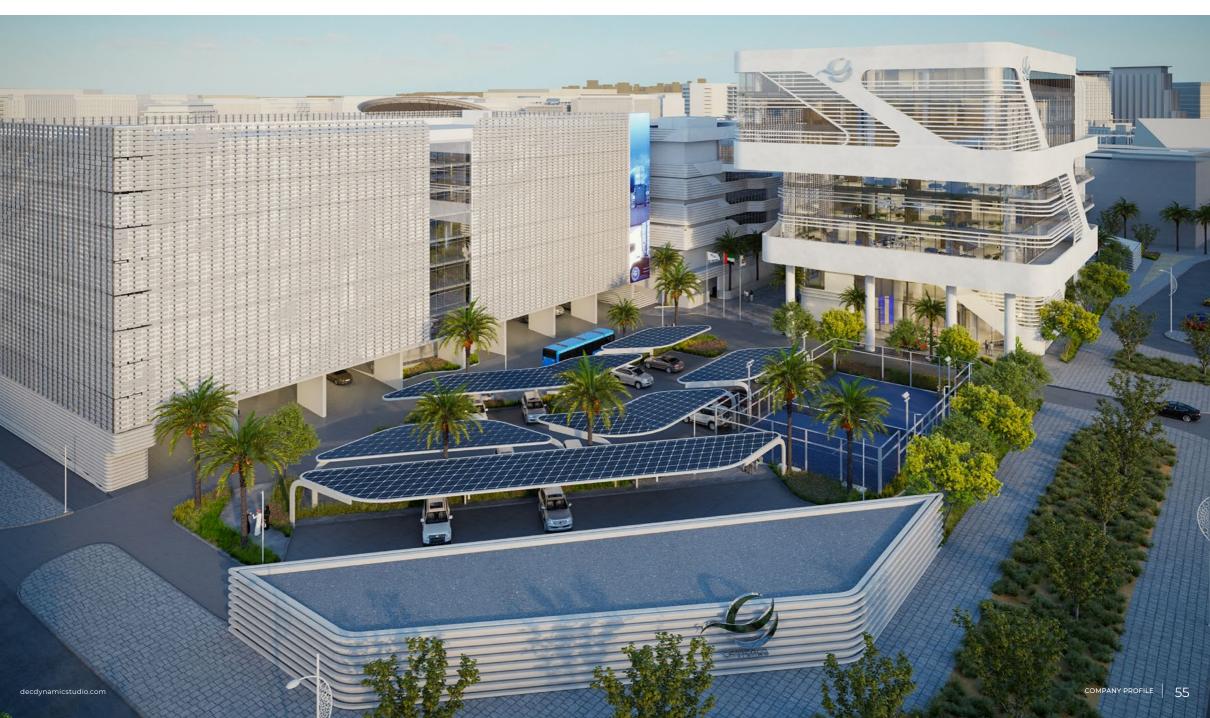

# **PCFC Headquarters**

**Location** Maritime City, Dubai

## Description

2024

Located in Maritime City Dubai, this brand new headquarters will accommodate the various business divisions of PCFC. The development includes both an office building and a multistory car parking which will be connected through link bridges.

## DEC Dynamic Design Studio Scope

- → Architectural & Engineering Concept Design
- → Interior Concept & Schematic Design
- → Construction Supervision & Contract Administration

| No. of Levels   | <b>Offices (Nos.)</b> |
|-----------------|-----------------------|
| G+7             | 141                   |
| <b>Status</b>   | <b>Parking (Nos.)</b> |
| Completed       | 695                   |
| Completion Year | BUA (Sqm)             |

19,284