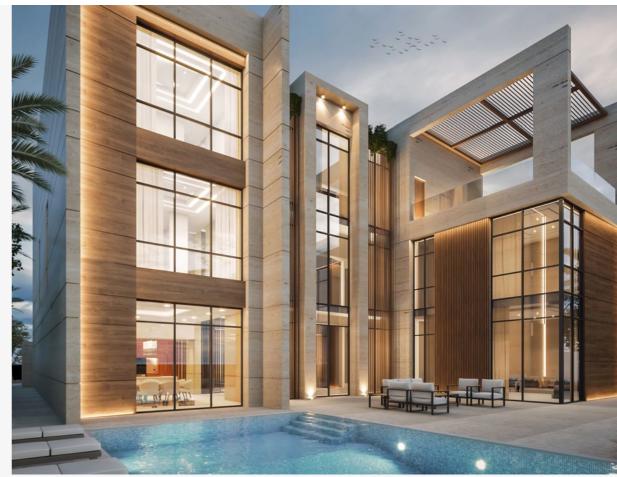

# Villa AB

#### Location Dubai, UAE

#### Description

Confidential private high-end villa located in Dubai, UAE.

#### DEC Dynamic Design Studio Scope

- → Architectural & Interior Design
   → Construction Supervision & Contract Administration
- No. of Levels G+1

#### Bathrooms (Nos.) 8

Bedrooms (Nos.) 5

Pools (Nos.) 1

Status Completed

BUA (Sqm) 1,500

**Completion Year** 2017