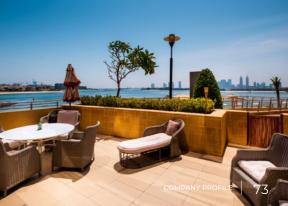

# The World Island Beach Club

Location

The World Islands, Dubai

#### Description

Located in The World Islands off the coast of Dubai, The World Island Beach Club is an offshore entertainment destination designed to host an exciting array of activities and facilities. Consisting of a luxury restaurant, chalets and a swimming pool and surrounded by breathtaking views, this development provides a perfect opportunity for relaxation, luxury and adventure.

#### DEC Dynamic Design Studio Scope

→ Architectural, Engineering & Interior Design

→ Construction Supervision & Contract Administration

→ Architect of Record (AOR) / Engineering of Record (EOR)

BUA (Sqm)