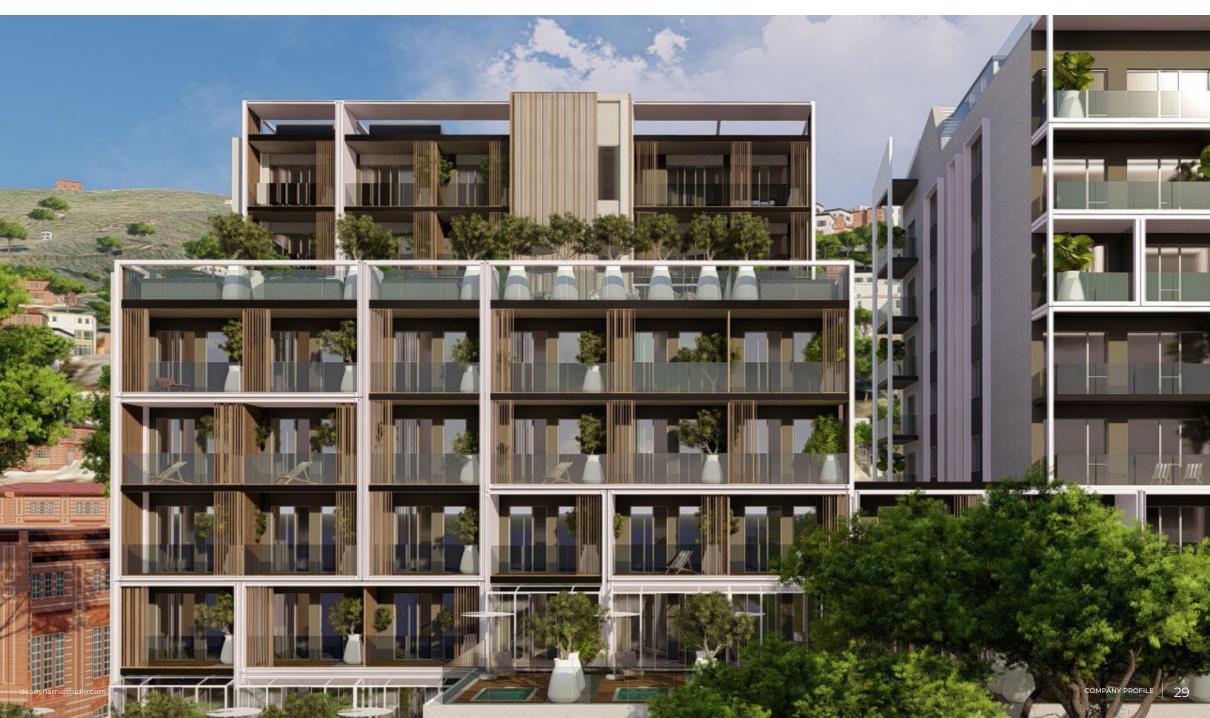

## **Ritz Carlton Residences**

## Location

Dubai, UAE

## Description

Ritz Carlton Residences located in Business Bay, Dubai, is an ultra high-end luxury branded residential building which offers extravagant living supported by a host of amenities typical of the Ritz Carlton experience.

## DEC Dynamic Design Studio Scope

- → Architectural, Engineering & Interior Design
- → Construction Supervision & Contract Administration
- → Architect of Record (AOR) / Engineering of Record (EOR)

| No. of Levels          | <b>Pools (Nos.)</b>  |
|------------------------|----------------------|
| B+G+3P+18+R            | 59                   |
| <b>Bedrooms (Nos.)</b> | <b>Retail (Nos.)</b> |
| 75                     | 2                    |
| Status                 | BUA (Sqm)            |
| Ongoing                | 36,245               |