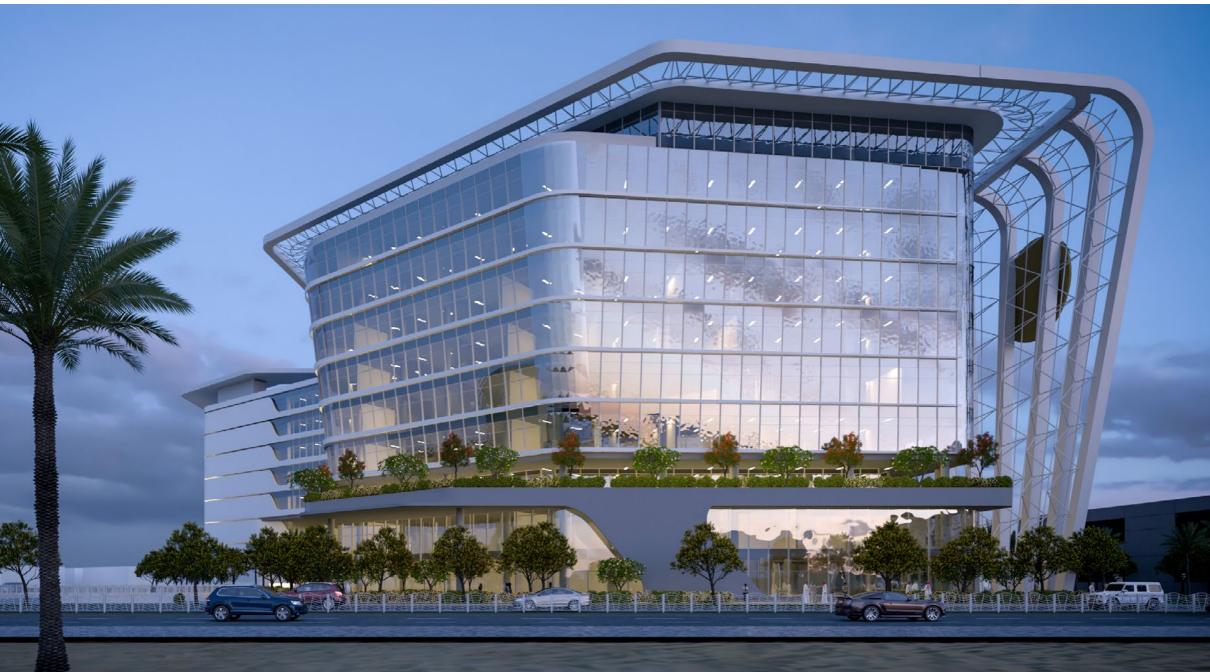

# Dubai Creek Tower

Location Al Kheeran First, Dubai

#### Description

Dubai Creek Tower, an "elegant monument" designed by world renown designers M/s Santiago Calatrava - Architects and Engineers was envisioned to be the new tallest tower/man-made structure in the world once completed. The engineering marvel evokes the image of a minaret and is designed to include a distinctive net of steel cable stays that attach to a central reinforced concrete core.

#### DEC Dynamic Design Studio Scope

+ Architect of Record (AOR) - Local Architect scoped with ensuring code compliance and obtaining local Authority approvals & permitting.

+ Engineer of Record (EOR) - Construction Supervision and obtaining inspection approvals required by local Authorities.

No. of Levels Confidential

Offices (Nos.) Confidential

F&B (Nos.) Confidential

Status Suspended Confidential

BUA (Sqm) Confidential

Parking (Nos.)