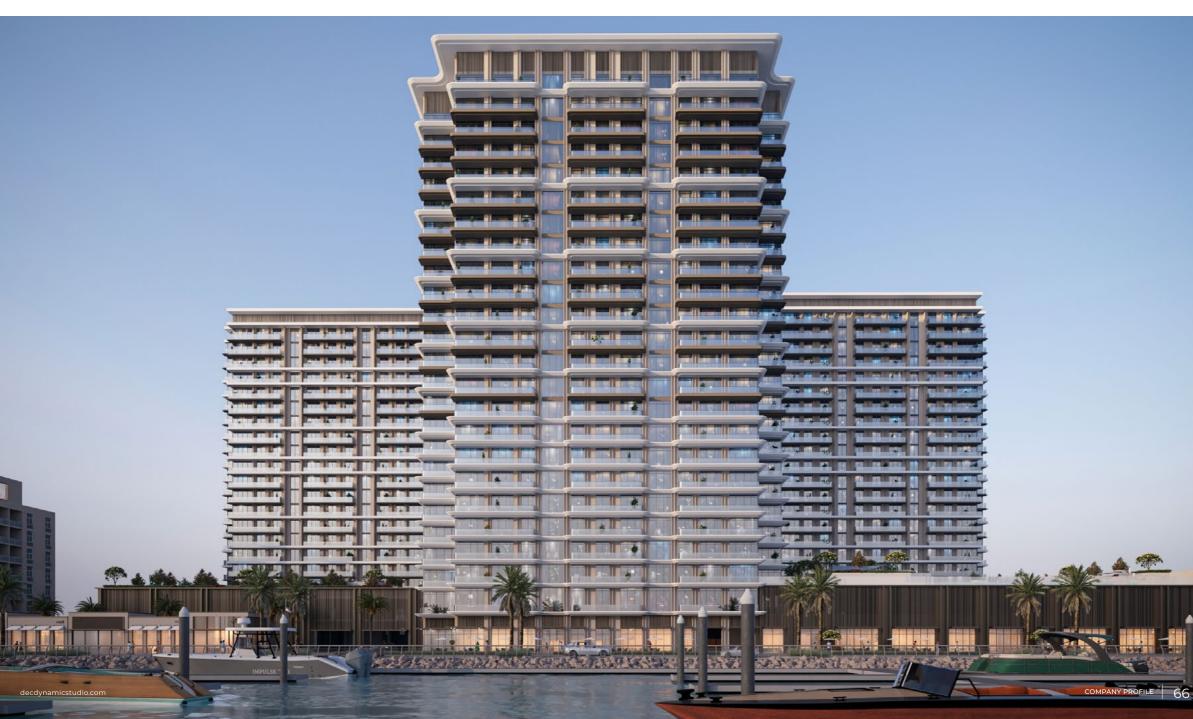

## **Marina Views**

(3 Towers consisting of B+G+P+18, B+G+P+20 & B+G+P+22)

Location Rashid Yachts & Marina, Dubai, UAE

## Description

Marina Views is the new global destination for yacht and boat enthusiasts. A stunning waterside hub it offers a vibrant and luxurious experience in Dubai. This modern architectural community combines upscale residences, a comprehensive full-service marina, and a delightful mix of restaurants and shops, creating a unique waterfront lifestyle Residential options within this vibrant and truly unique community

## DEC Dynamic Design Studio Scope

- → Lead Consultant Architecture, Interior & Engineering Design
- No. of Levels 3 Towers consisting of B+G+P+18, B+G+P+20 & B+G+P+22

#### **Parking (Nos.)** 717

BUA (Sqm)

111,021

Ongoing

Completion Year

TBD

Status