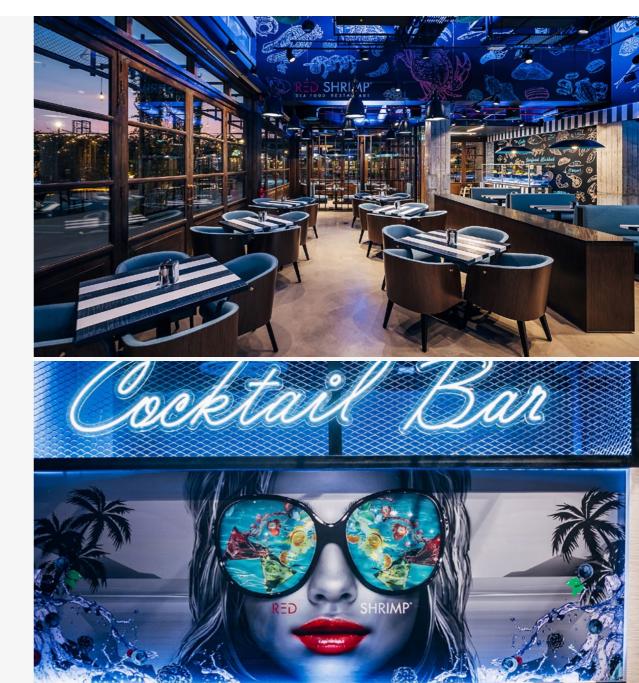

# **Red Shrimp Restaurant**

Location UAE & KSA

#### Description

With several branches in both the UAE and KSA, Red Shrimp Restaurant's fit-out has been designed to match its menu by bringing all elements of the sea together in a harmonious and succulent experience.

#### DEC Dynamic Design Studio Scope

→ Architectural, Engineering & Interior Design

+ Construction Supervision & Contract Administration

→ Architect of Record (AOR) / Engineering of Record (EOR)