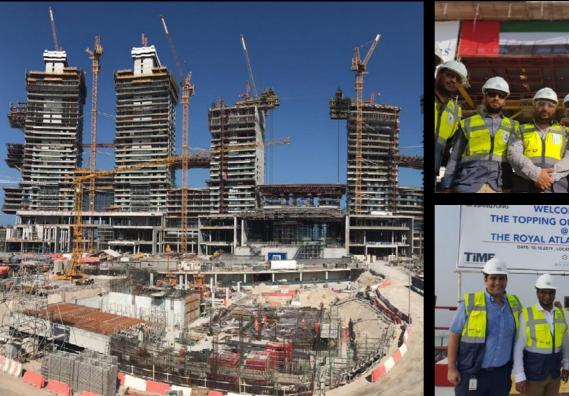

### Atlantis The Royal

#### Location

Palm Jumeirah Crescent, Dubai

#### Description

Atlantis The Royal, is an unparalleled destination located on the crescent of The Palm Jumeirah next to the original Atlantis. A new iconic landmark redefining the Dubai skyline, it features both residences for sale and hotel guest rooms surrounded by private gardens, cantilever pools, as well as an infinity pool overlooking the Arabian Gulf.

#### DEC Dynamic Design Studio Scope

- → Architectural & Engineering Design Development & Coordination
- → Construction Supervision & Contract Administration
- → Architect of Record (AOR) / Engineering of Record (EOR)