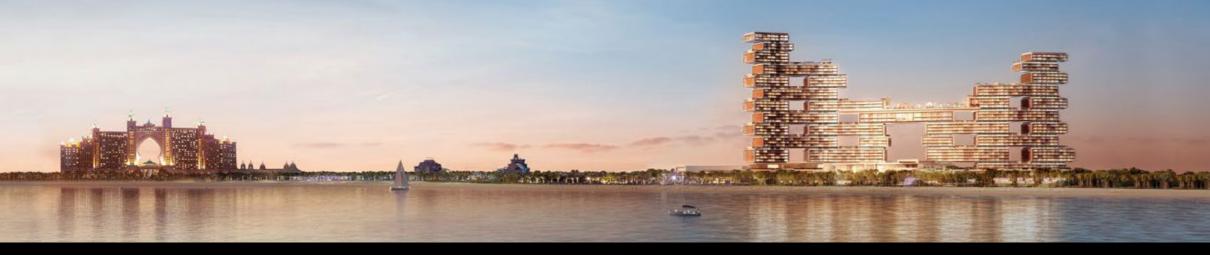

### Atlantis The Royal

#### Location

Palm Jumeirah Crescent, Dubai

#### Description

Atlantis The Royal, is an unparalleled destination located on the crescent of The Palm Jumeirah next to the original Atlantis. A new iconic landmark redefining the Dubai skyline, it features both residences for sale and hotel guest rooms surrounded by private gardens, cantilever pools, as well as an infinity pool overlooking the Arabian Gulf.

#### DEC Dynamic Design Studio Scope

- → Architectural & Engineering Design Development & Coordination
- → Construction Supervision & Contract Administration
- → Architect of Record (AOR) / Engineering of Record (EOR)

| <b>Type</b>                            | <b>Hotel Keys (Nos.)</b> | <b>F&amp;B (Nos.)</b> |
|----------------------------------------|--------------------------|-----------------------|
| Hospitality, Commercial, Residential   | 795                      | 18                    |
| <b>Category</b>                        | Apartments (Nos.)        | Swimming Pools (Nos.) |
| Five-Star Luxury Resort and Residences | 231                      | 92                    |
| <b>Status</b>                          | <b>Retail (Nos.)</b>     | <b>BUA (Sqm)</b>      |
| Project Close-Out                      | 14                       | 406,000               |
| Completion Year                        |                          |                       |