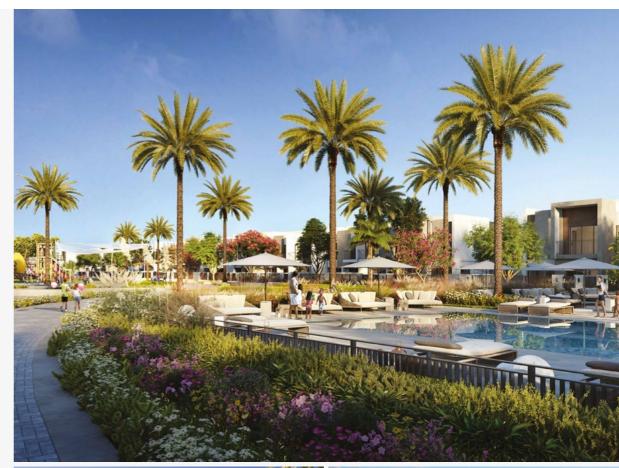

# La Rosa 5 & 6 at Villanova

#### **Location** Dubai, UAE

#### Description

Villanova located in Dubailand is a single-family residential community with educational, retail, religious and open space facilities. Organized around parks with green landscaped connections, La Rosa 5 & 6 offer 3- and 4-bedroom townhouses along with a poolhouse for each phase.

#### DEC Dynamic Design Studio Scope

- + Construction Supervision & Contract Administration
- → Architect of Record (AOR) / Engineering of Record (EOR)

| No. of Levels          | Pools (Nos.)        |
|------------------------|---------------------|
| G+1                    | 2                   |
| <b>Bedrooms (Nos.)</b> | <b>Units (Nos.)</b> |
| 1,652                  | 488                 |
| <b>Status</b>          | <b>BUA (Sqm)</b>    |
| Completed              | 94,923              |
| Completion Year        |                     |