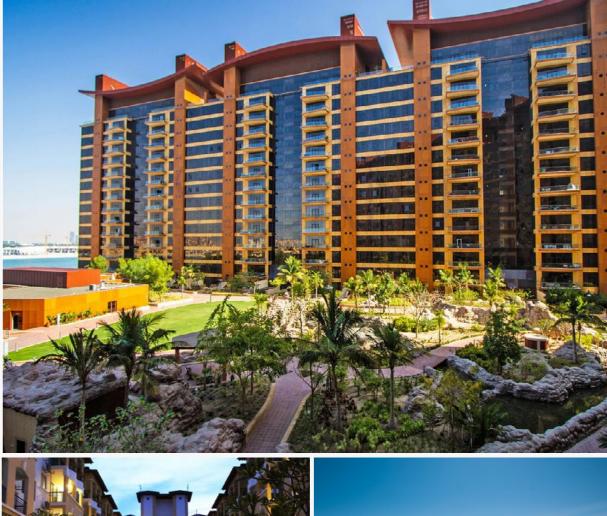

### Atlantis The Royal

#### Location

Palm Jumeirah Crescent, Dubai

#### Description

Atlantis The Royal, is an unparalleled destination located on the crescent of The Palm Jumeirah next to the original Atlantis. A new iconic landmark redefining the Dubai skyline, it features both residences for sale and hotel guest rooms surrounded by private gardens, cantilever pools, as well as an infinity pool overlooking the Arabian Gulf.