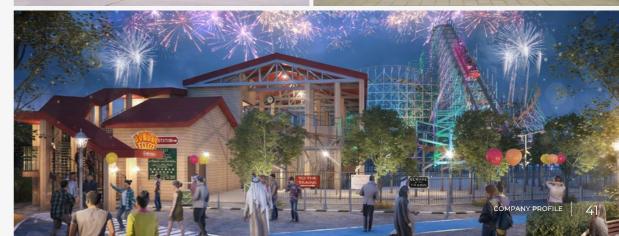

# Six Flags Theme Park

#### Location

Dubai Parks & Resorts

#### Description

This thrill-based leisure & entertainment park was slated to be an addition to Dubai Parks and Resorts. It was planned and designed with 6 different themed zones based on its counterparts in the United States: Thrill Seeker Plaza, Magic Mountain, Fiesta Texas, Great Escape, Great Adventure and Great America.