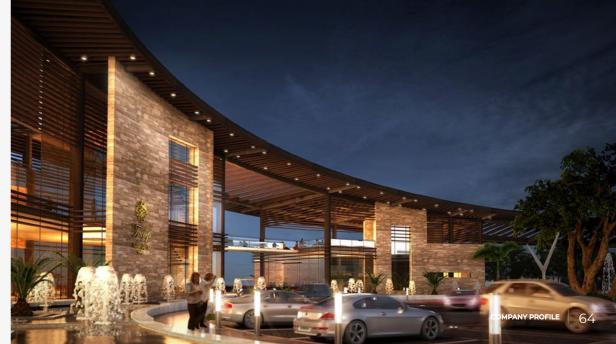

## Trump International Golf Clubhouse

**Location** Dubai, UAE

## Description

Trump International Golf Clubhouse in Damac Hills, Dubai, complements the magnificent golf course and world-class golf facilities. This 30,000 square foot clubhouse features the finest of amenities, such as a luxurious infinity swimming pool, an array of dining experiences ranging from upscale and sophisticated to laid back and casual, an expansive golf shop and a well-equipped fitness center.

#### DEC Dynamic Design Studio Scope

→ Architectural & Engineering Design

- → Construction Supervision & Contract Administration
- → Architect of Record (AOR) / Engineering of Record (EOR)

| No. of Levels   | <b>Parking (Nos.)</b> |
|-----------------|-----------------------|
| G               | 113                   |
| <b>Status</b>   | <b>F&amp;B (Nos.)</b> |
| Completed       | 5                     |
| Completion Year | <b>BUA (Sqm)</b>      |
| 2017            | 2,787                 |