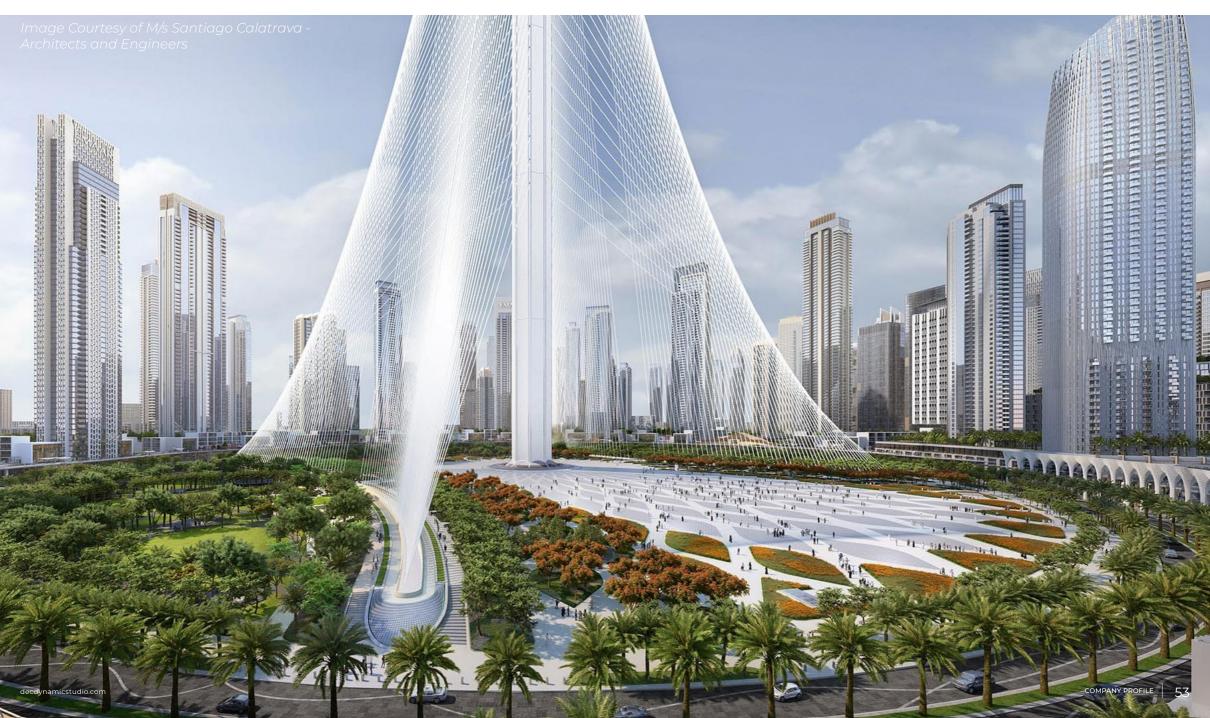

# Dubai Creek Tower

Location Al Kheeran First, Dubai

#### Description

Dubai Creek Tower, an "elegant monument" designed by world renown designers M/s Santiago Calatrava - Architects and Engineers was envisioned to be the new tallest tower/man-made structure in the world once completed. The engineering marvel evokes the image of a minaret and is designed to include a distinctive net of steel cable stays that attach to a central reinforced concrete core.

#### DEC Dynamic Design Studio Scope

+ Architect of Record (AOR) - Local Architect scoped with ensuring code compliance and obtaining local Authority approvals & permitting.

+ Engineer of Record (EOR) - Construction Supervision and obtaining inspection approvals required by local Authorities.

No. of Levels Confidential

Offices (Nos.) Confidential

F&B (Nos.) Confidential

Status Suspended Confidential

BUA (Sqm) Confidential

Parking (Nos.)