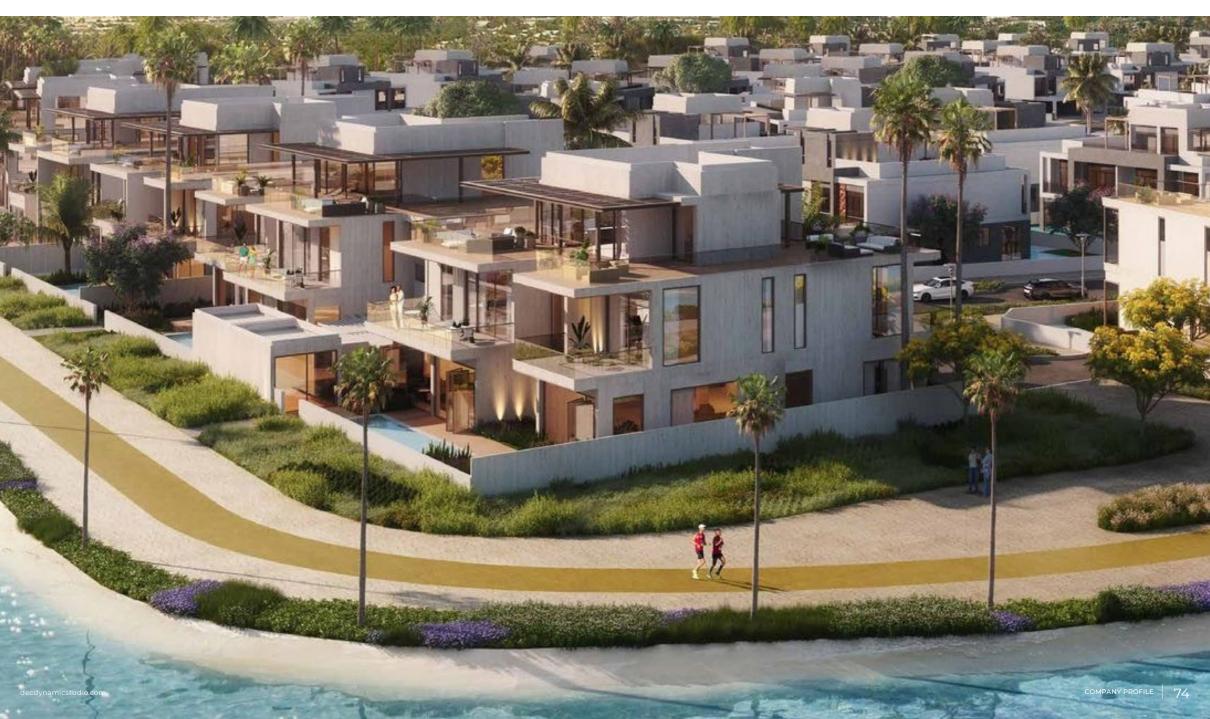

# South Bay Residences Phase 1 & 2

Location Dubai, UAE

#### Description

The project comprises 6 Clusters of Villas and Mansions, along with infrastructure, lagoon, 6 pools, landscaping, 2 Clubhouses and external works.

Cluster 1 consisting of 35 Mansion Villas, 146 Semi-detached Villas and 70 Townhouses Cluster 2 consisting of 19 Mansion Villas, 88 Semi-detached Villas and 38 Townhouses Cluster 3 consisting of 31 Mansion Villas, 94 Semi-detached Villas and 88 Townhouses Cluster 4 consisting of 24 Mansion Villas, 50 Semi-detached Villas and 64 Townhouses Cluster 5 consisting of 10 Mansion Villas, 62 Semi-detached Villas and 72 Townhouses Cluster 6 consisting of 29 Mansion Villas, 104 Semi-detached Villas and 56 Townhouses

#### DEC Dynamic Design Studio Scope

→ Architect of Record and Engineer of Record

→ Construction Supervision & Contract Administration

| No. of Levels                 | <b>Mansions (Nos.)</b>               | <b>Clubhouses (Nos.)</b>  |
|-------------------------------|--------------------------------------|---------------------------|
| G+1+R                         | 148                                  | 2                         |
| <b>Status</b>                 | <b>Townhouses (Nos.)</b>             | Site wide Infrastructure, |
| Ongoing                       | 388                                  | Lagoon & Landscaping      |
| <b>Completion Year</b><br>TBD | Villas (Semi-Detached) (Nos.)<br>544 |                           |