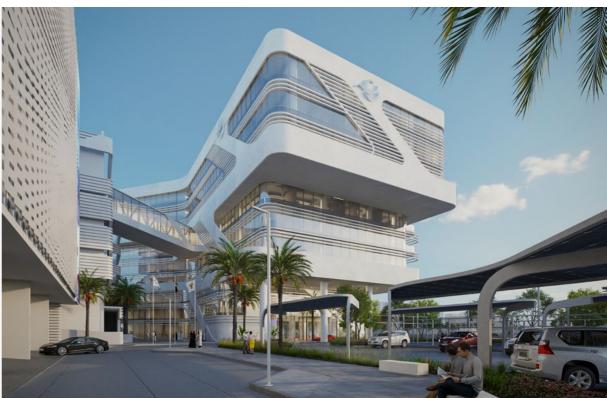

# **PCFC Headquarters**

**Location** Maritime City, Dubai

## Description

2024

Located in Maritime City Dubai, this brand new headquarters will accommodate the various business divisions of PCFC. The development includes both an office building and a multistory car parking which will be connected through link bridges.

## DEC Dynamic Design Studio Scope

- → Architectural & Engineering Concept Design
- → Interior Concept & Schematic Design
- → Construction Supervision & Contract Administration

| No. of Levels   | <b>Offices (Nos.)</b> |
|-----------------|-----------------------|
| G+7             | 141                   |
| <b>Status</b>   | <b>Parking (Nos.)</b> |
| Completed       | 695                   |
| Completion Year | BUA (Sqm)             |

19,284