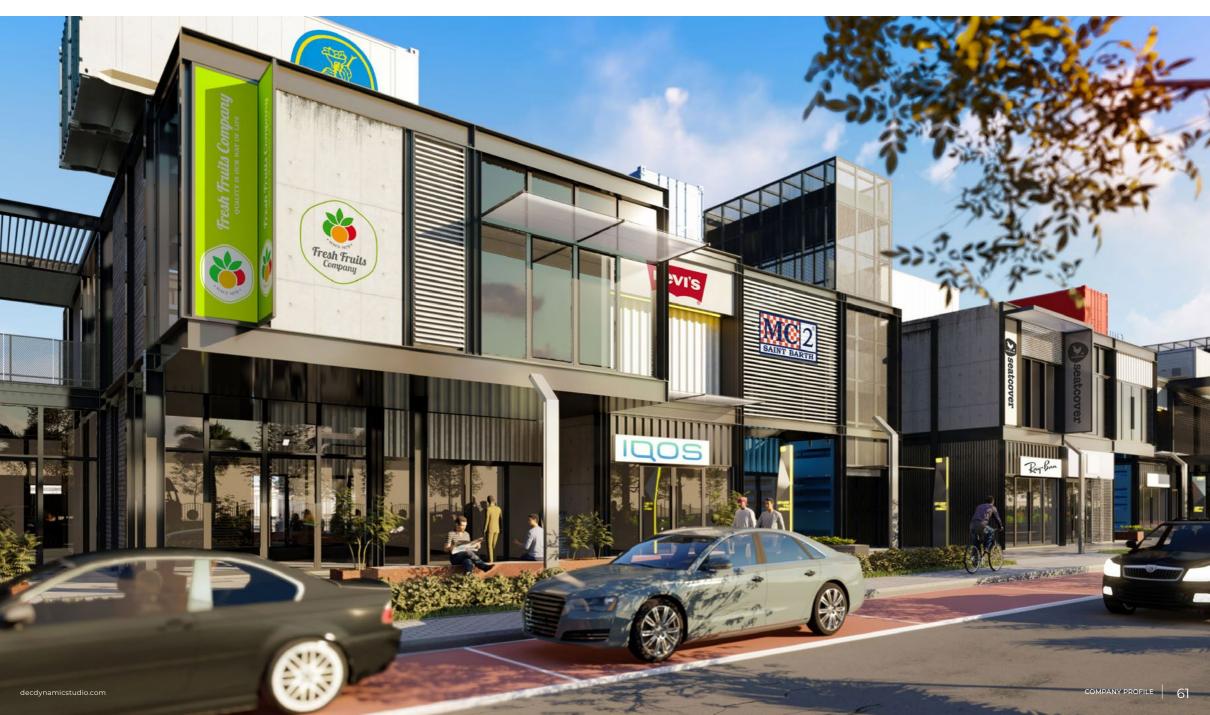

# The Fresh Market

**Location** Abu Dhabi, UAE

#### Description

The Fresh Market located in Abu Dhabi was designed as a modern take on a traditional "souk" and optimizes both the consumer and vendor experience. It includes state-of-the-art facilities for various types of fresh foods from the wholesale, retail and distribution perspectives.

## DEC Dynamic Design Studio Scope

→ Architectural & Interior Concept Design

| No. of Levels |  |
|---------------|--|
| G+2           |  |

**Parking (Nos.)** 564

**Status** Design Completed **F&B (Nos.)** 2

**Completion Year** 2022

**BUA (Sqm)** 11,590