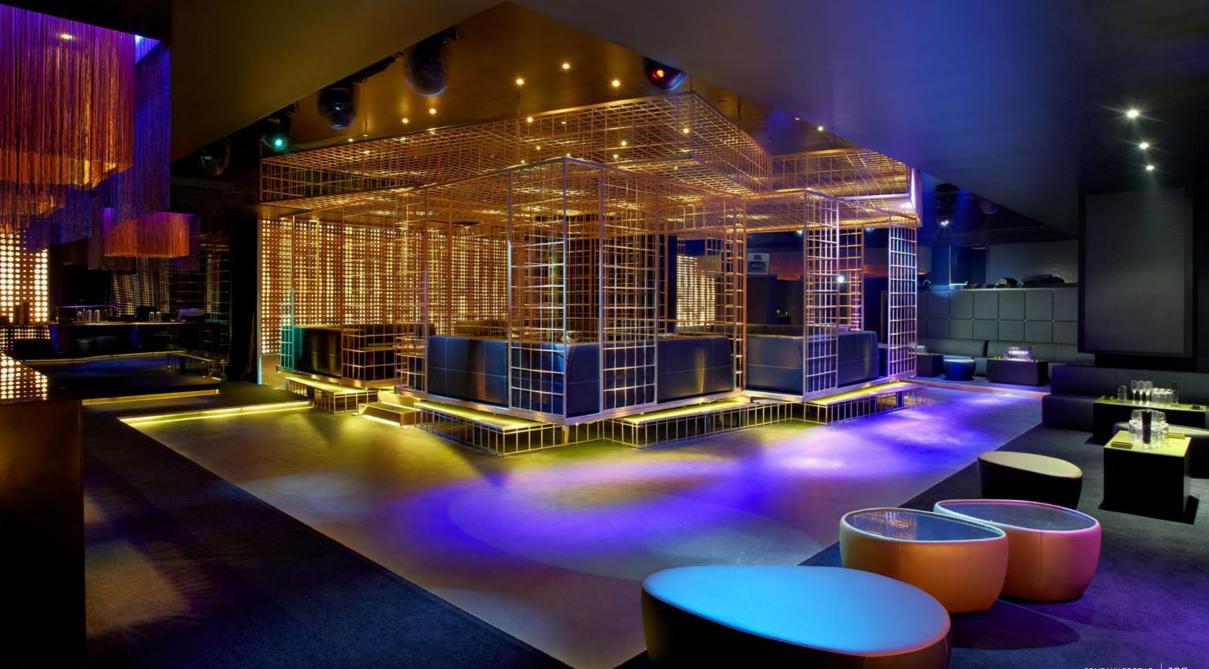

## Mansion Discoteque

#### Description

The Mansion Discoteque fit-out project located in Dubai provides international and elegant flair, suitable for both refined hotel guests and external customers.

#### DEC Dynamic Design Studio Scope

→ Architectural & Interior Design

 $\rightarrow$  Construction Supervision

BUA (Sqm)

390

**Status** Completed

**Completion Year** 2012