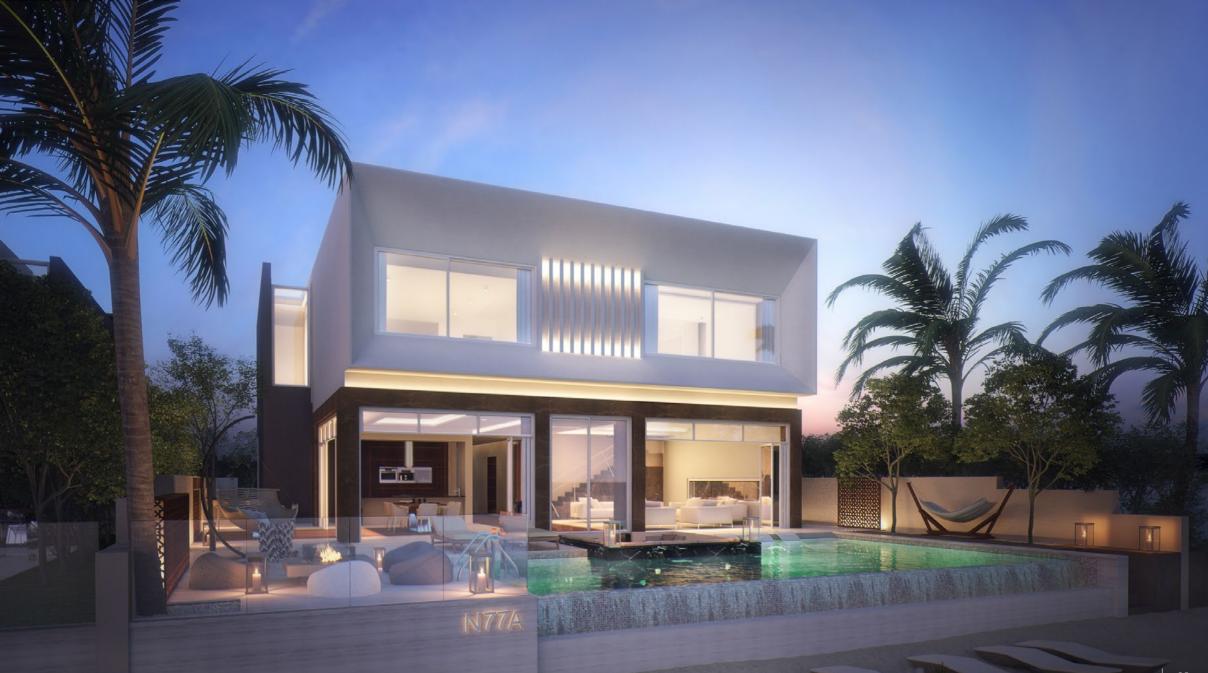

ed on over 50-meters of beachfront, these contemporary villas include floating steps and the longest private infinity pools on the Palm.

#### DEC Dynamic Design Studio Scope

→ Architectural, Engineering & Interior Design

→ Construction Supervision & Contract Administration

→ Architect of Record (AOR) / Engineering of Record (EOR)

| <b>No. of Levels</b>           | Bathrooms (Nos.)    |
|--------------------------------|---------------------|
| B+G+2+R                        | 30                  |
| <b>Bedrooms (Nos.)</b>         | <b>Pools (Nos.)</b> |
| 25                             | 5                   |
| <b>Status</b>                  | <b>BUA (Sqm)</b>    |
| Completed                      | 5,948               |
| <b>Completion Year</b><br>2016 |                     |















### Setta Villas

#### Location

Palm Jumeirah, Dubai

#### Description

Located on Frond N of the Palm Jumeirah, Setta Signature Villas is a collection of 6 modern contemporary villas designed to provide balance and harmony in a city that is constantly alive and active. Equipped with unique features such as show kitchens and sunken infinity pools these villas provide a unique sense of luxury rivaled by few.

#### DEC Dynamic Design Studio Scope

- + Architectural, Engineering & Interior Design
- → Construction Supervision & Contract Administration
- → Architect of Record (AOR) / Engineering of Record (EOR)

| <b>No. of Levels</b>           | Bathrooms (Nos.) |
|--------------------------------|------------------|
| G+1                            | 36               |
| <b>Bedrooms