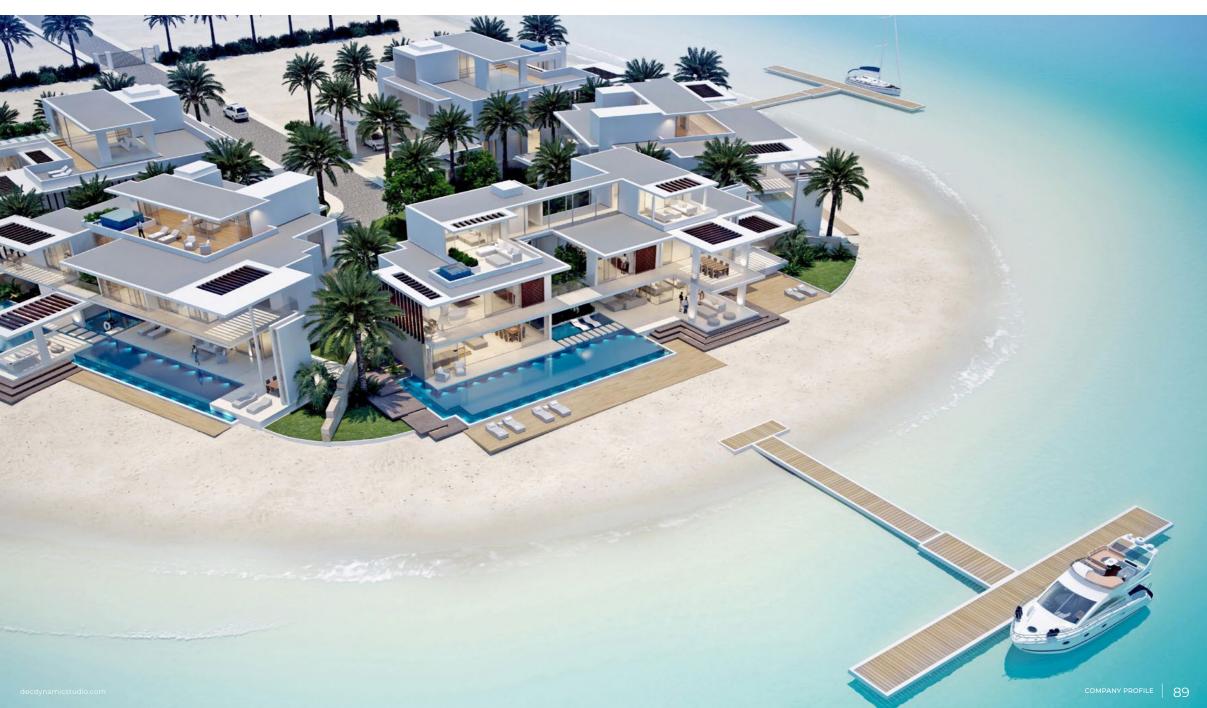

# **Ocean Breeze Villas**

Location

Palm Jumeirah, Dubai

#### Description

Located on the tip of Frond M, this collection of 5 landmark ultra luxury villas have been sold for some of the highest price points in the history of the Palm Jumeirah. Situated on over 50-meters of beachfront, these contemporary villas include floating steps and the longest private infinity pools on the Palm.

#### DEC Dynamic Design Studio Scope

→ Architectural, Engineering & Interior Design

→ Construction Supervision & Contract Administration

→ Architect of Record (AOR) / Engineering of Record (EOR)

| <b>No. of Levels</b>           | Bathrooms (Nos.)    |
|--------------------------------|---------------------|
| B+G+2+R                        | 30                  |
| <b>Bedrooms (Nos.)</b>         | <b>Pools (Nos.)</b> |
| 25                             | 5                   |
| <b>Status</b>                  | <b>BUA (Sqm)</b>    |
| Completed                      | 5,948               |
| <b>Completion Year</b><br>2016 |                     |