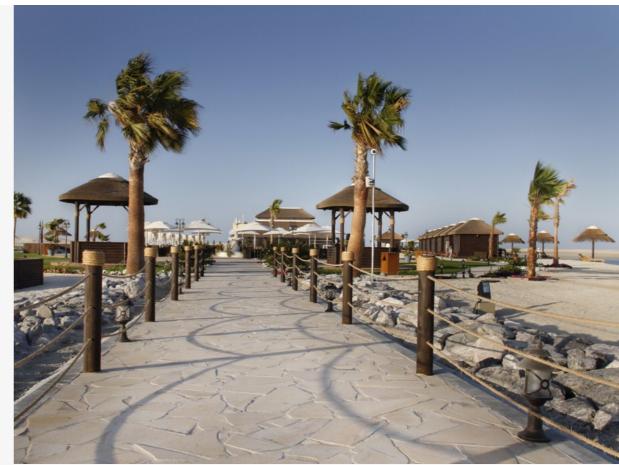

# The World Island Beach Club

Location

The World Islands, Dubai

#### Description

Located in The World Islands off the coast of Dubai, The World Island Beach Club is an offshore entertainment destination designed to host an exciting array of activities and facilities. Consisting of a luxury restaurant, chalets and a swimming pool and surrounded by breathtaking views, this development provides a perfect opportunity for relaxation, luxury and adventure.

#### DEC Dynamic Design Studio Scope

→ Architectural, Engineering & Interior Design

→ Construction Supervision & Contract Administration

→ Architect of Record (AOR) / Engineering of Record (EOR)

BUA (Sqm)