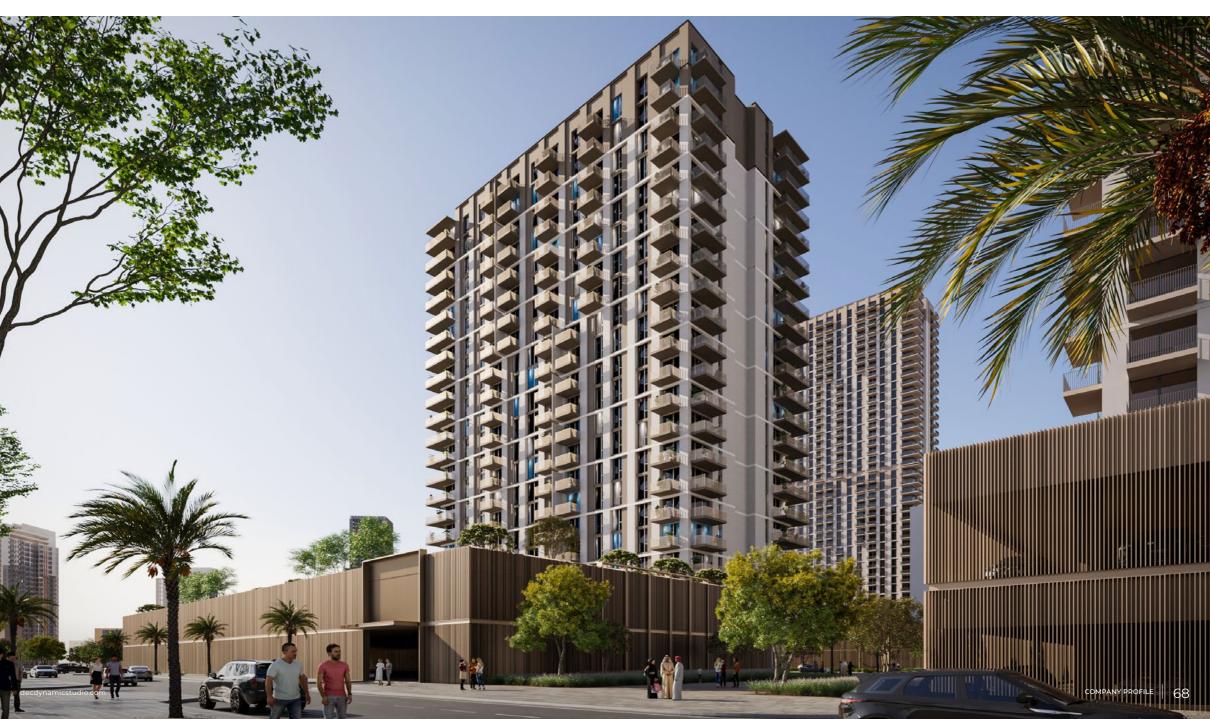

# Jumeirah Village Circle Villas - District 12

Location

Jumeirah Village Circle, Dubai

#### Description

The District 12 villa development located in Jumeirah Village Circle, Dubai, is a unique area of the Masterplan with residential units reflective of both contemporary & mediterranean themes.

#### DEC Dynamic Design Studio Scope

→ Architectural, Engineering & Interior Design

→ Construction Supervision & Contract Administration

→ Architect of Record (AOR) / Engineering of Record (EOR)

| No. of Levels   | <b>Pools (Nos.)</b> |
|-----------------|---------------------|
| G+1             | 4                   |
| Bedrooms (Nos.) | <b>Units (Nos.)</b> |
| 4               | 700                 |
| <b>Status</b>   | <b>BUA (Sqm)</b>    |
| Completed       | 224,000             |
| Completion Year |                     |