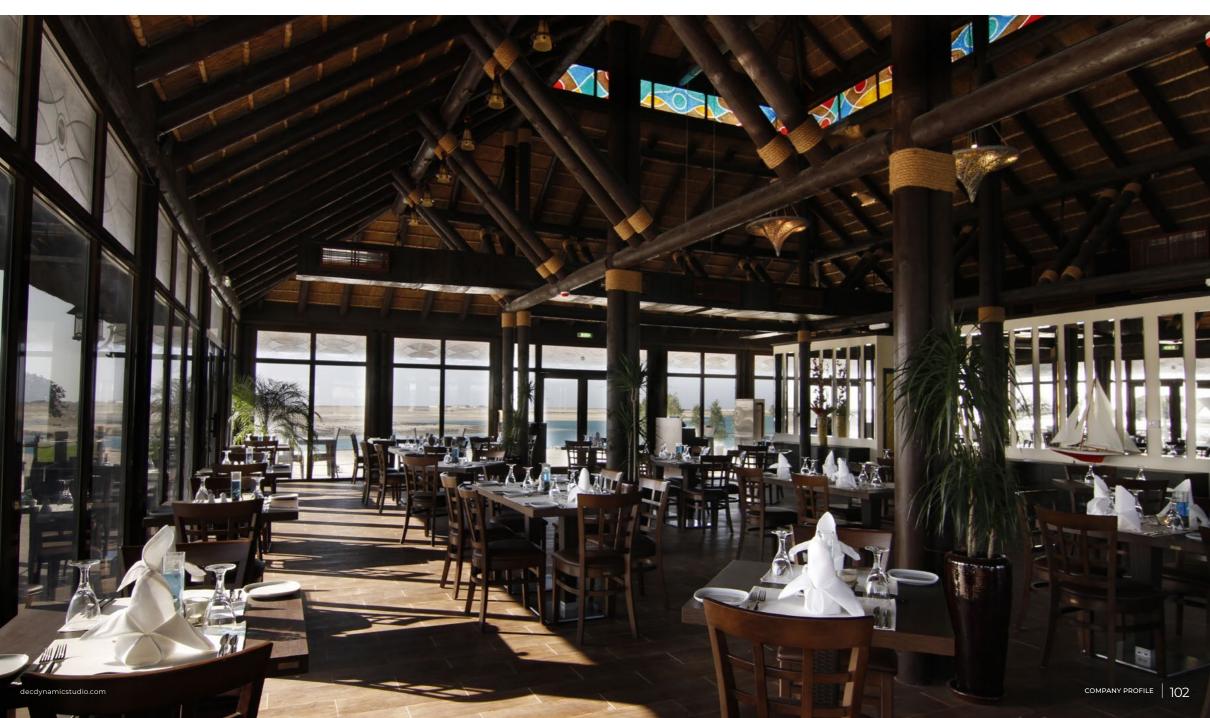

# The World Island Beach Club

Location

The World Islands, Dubai

#### Description

Located in The World Islands off the coast of Dubai, The World Island Beach Club is an offshore entertainment destination designed to host an exciting array of activities and facilities. Consisting of a luxury restaurant, chalets and a swimming pool and surrounded by breathtaking views, this development provides a perfect opportunity for relaxation, luxury and adventure.

#### DEC Dynamic Design Studio Scope

→ Architectural, Engineering & Interior Design

→ Construction Supervision & Contract Administration

→ Architect of Record (AOR) / Engineering of Record (EOR)

BUA (Sqm)