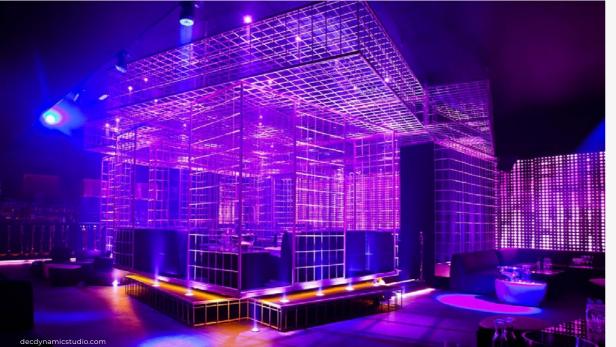

## Mansion Discoteque

#### Description

The Mansion Discoteque fit-out project located in Dubai provides international and elegant flair, suitable for both refined hotel guests and external customers.

#### DEC Dynamic Design Studio Scope

→ Architectural & Interior Design

 $\rightarrow$  Construction Supervision

BUA (Sqm)

390

**Status** Completed

**Completion Year** 2012