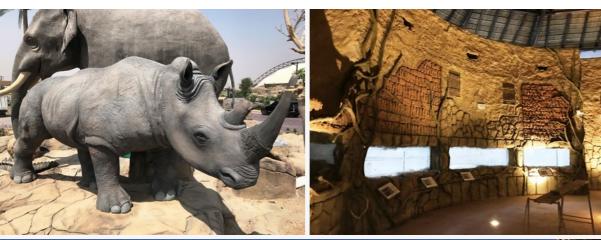

## Dubai Safari

## Location

Al Warqaa, Dubai

## Description

Located in Al Warqaa, Dubai, this fully themed eco-friendly safari park, at over 119-hectares, is one of the biggest man-made parks of its kind worldwide. It brings exotic themes to life and is home to more than 3,000 animals from all over the world.

## DEC Dynamic Design Studio Scope

- → Character Interpretation & Storyboards
- → Theming & Show Set Design
- → Props & Public Art Design
- → Signage & Wayfinding Design
- → Construction Supervision & Contract Administration

| Attractions & Zones (Nos.) | <b>F&amp;B (Nos.)</b> |
|----------------------------|-----------------------|
| 6                          | 7                     |
| <b>Status</b>              | <b>Retail (Nos.)</b>  |
| Completed                  | 2                     |
| Completion Year            | <b>BUA (Sqm)</b>      |
| 2018                       | 1,190,000             |

#### Water Features (Nos.)

FARMI Six