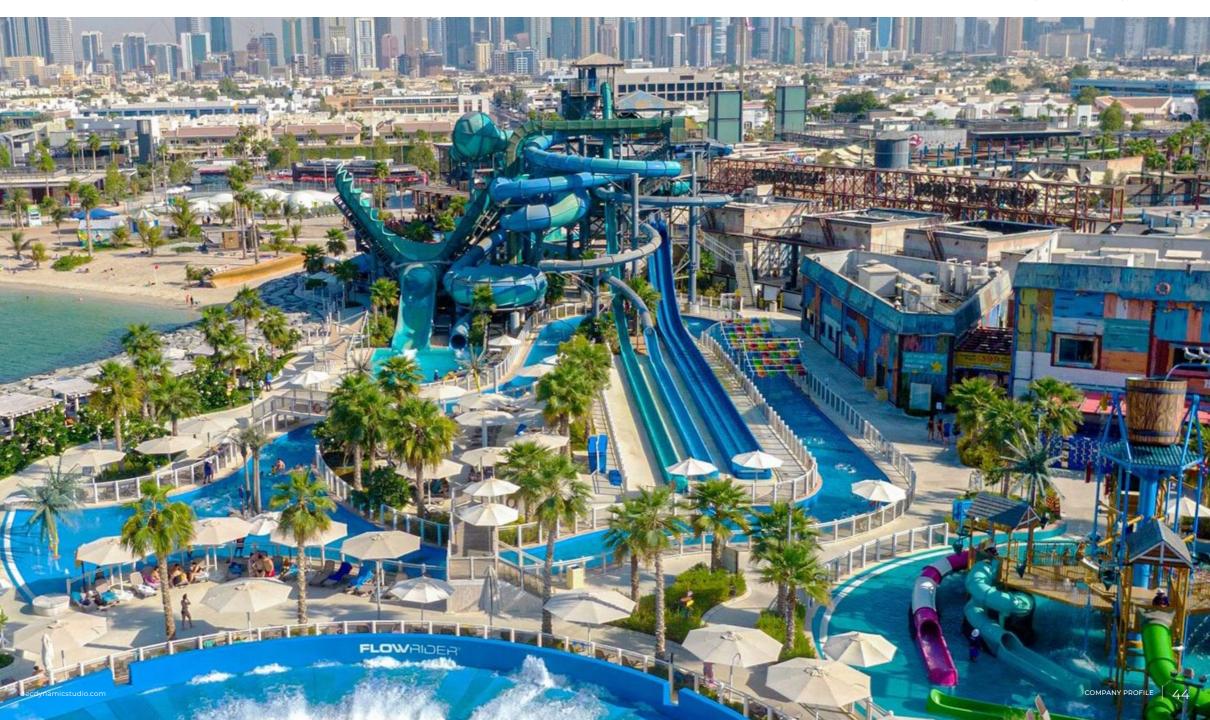

# Laguna Water Park

Location

Jumeirah, Dubai

## Description

Laguna Waterpark located at the edge of Jumeirah Beach, Dubai, is a beachfront destination which offers thrilling water slides and endless waves. Guests can relax in luxury cabanas on the waterfront and enjoy a dip in the waterpark's beautiful infinity pool.

#### DEC Dynamic Design Studio Scope

→ Architectural & Engineering Design

- → Theming & Show Set Design
- → Rides & Attractions Design
- → Ride Installation & Commissioning
- → Signage & Wayfinding Design
- + Construction Supervision & Contract Administration
- → Architect of Record (AOR) / Engineering of Record (EOR)

| Attractions & Zones (Nos.) |
|----------------------------|
| 4                          |
|                            |

Retail (Nos.) 9

Water Slides (Nos.)

**BUA (Sqm)** 437,588

**Status** Completed

5

**Completion Year** 2018