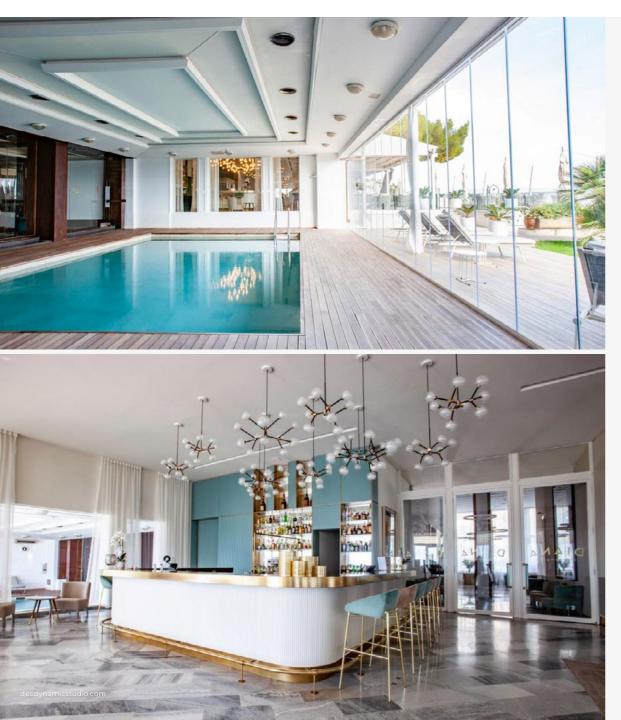

### **Diana Grand Hotel**

#### Location

Alassio, Savona, Italy

#### Description

Diana Grand Hotel is located in Alassio, Italy and offers views of either the Ligurian hills or sea. This 4-Star hotel boasts classically decorated rooms, a selection of restaurants, a luxury wellness center and a panoramic pool.

#### DEC Dynamic Design Studio Scope

→ Architectural & Interior Design

→ Construction Supervision & Contract Administration

| Туре            | Hotel Keys (Nos.)     |
|-----------------|-----------------------|
| Resort Hotel    | 72                    |
| • ·             |                       |
| Category        | Apartments (Nos.)     |
| Four-Star       | 16                    |
|                 |                       |
| Status          | F&B (Nos.)            |
| Completed       | 3                     |
|                 |                       |
| Completion Year | Swimming Pools (Nos.) |
| 2019            | 1                     |