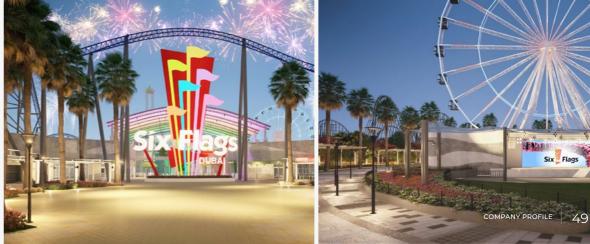

# Six Flags Theme Park

#### Location

Dubai Parks & Resorts

#### Description

This thrill-based leisure & entertainment park was slated to be an addition to Dubai Parks and Resorts. It was planned and designed with 6 different themed zones based on its counterparts in the United States: Thrill Seeker Plaza, Magic Mountain, Fiesta Texas, Great Escape, Great Adventure and Great America.

| <b>Attractions &amp; Zones (Nos.)</b> | <b>F&amp;B (Nos.)</b> |
|---------------------------------------|-----------------------|
| 6                                     | 5                     |
| <b>Rides (Nos.)</b>                   | <b>Retail (Nos.)</b>  |
| 26                                    | 7                     |
| <b>Status</b>                         | <b>BUA (Sqm)</b>      |
| Suspended                             | 329,620               |