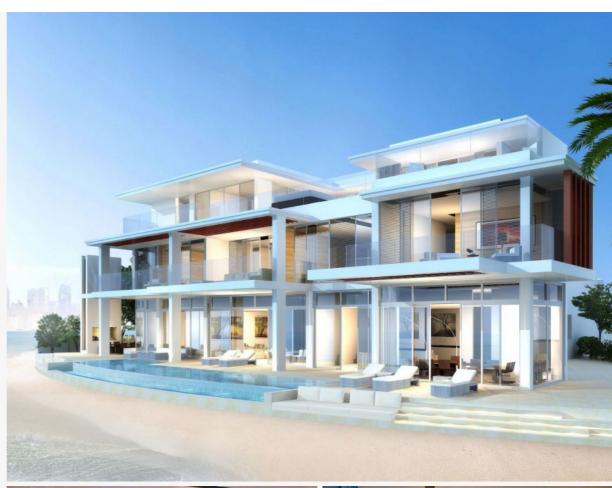

# **Ocean Breeze Villas**

Location

Palm Jumeirah, Dubai

#### Description

Located on the tip of Frond M, this collection of 5 landmark ultra luxury villas have been sold for some of the highest price points in the history of the Palm Jumeirah. Situated on over 50-meters of beachfront, these contemporary villas include floating steps and the longest private infinity pools on the Palm.

#### DEC Dynamic Design Studio Scope

→ Architectural, Engineering & Interior Design

→ Construction Supervision & Contract Administration

→ Architect of Record (AOR) / Engineering of Record (EOR)

| <b>No. of Levels</b>           | Bathrooms (Nos.)    |
|--------------------------------|---------------------|
| B+G+2+R                        | 30                  |
| <b>Bedrooms (Nos.)</b>         | <b>Pools (Nos.)</b> |
| 25                             | 5                   |
| <b>Status</b>                  | <b>BUA (Sqm)</b>    |
| Completed                      | 5,948               |
| <b>Completion Year</b><br>2016 |                     |