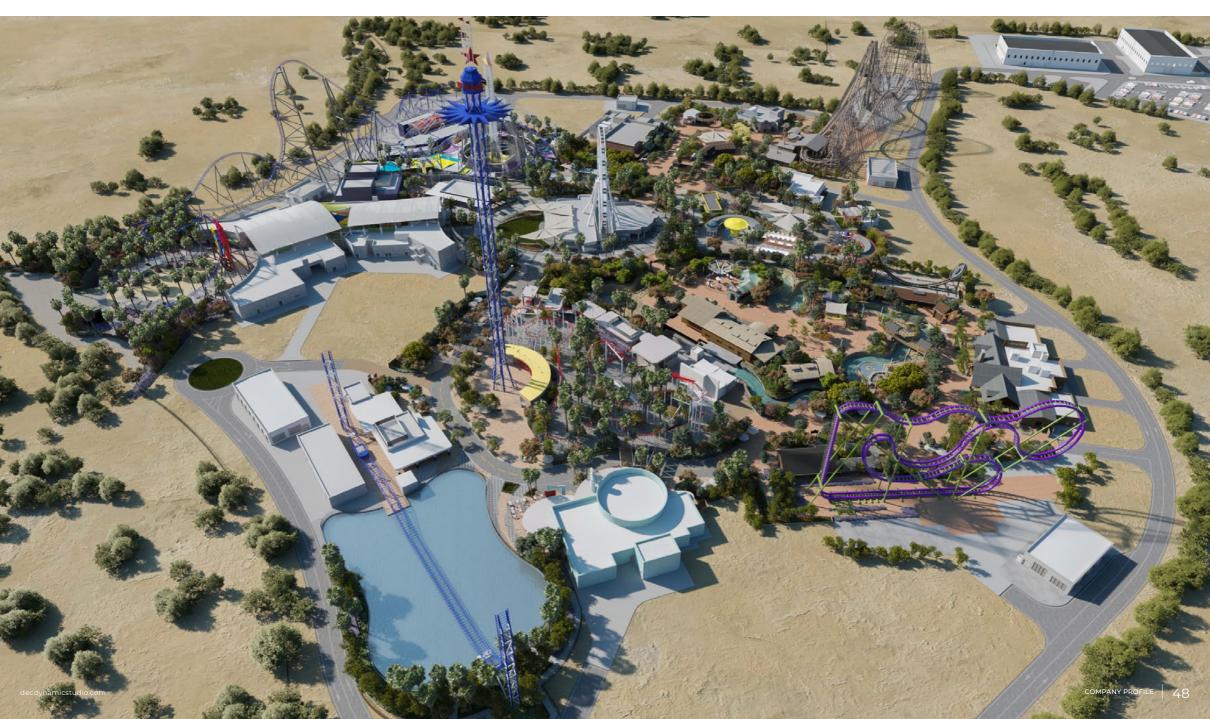

# Six Flags Theme Park

#### Location

Dubai Parks & Resorts

#### Description

This thrill-based leisure & entertainment park was slated to be an addition to Dubai Parks and Resorts. It was planned and designed with 6 different themed zones based on its counterparts in the United States: Thrill Seeker Plaza, Magic Mountain, Fiesta Texas, Great Escape, Great Adventure and Great America.

## DEC Dynamic Design Studio Scope

- → Masterplanning & Infrastructure Design
- → Architectural & Engineering Design
- → Theming & Show Set Design
- → Rides & Attractions Design
- → Props & Public Art Design
- → Signage & Wayfinding Design
- → Construction Supervision & Contract Administration
- → Architect of Record (AOR) / Engineering of Record (EOR)

| <b>Attractions &amp; Zones (Nos.)</b> | <b>F&amp;B (Nos.)</b> |
|---------------------------------------|-----------------------|
| 6                                     | 5                     |
| <b>Rides (Nos.)</b>                   | <b>Retail (Nos.)</b>  |
| 26                                    | 7                     |
| <b>Status</b>                         | <b>BUA (Sqm)</b>      |
| Suspended                             | 329,620               |