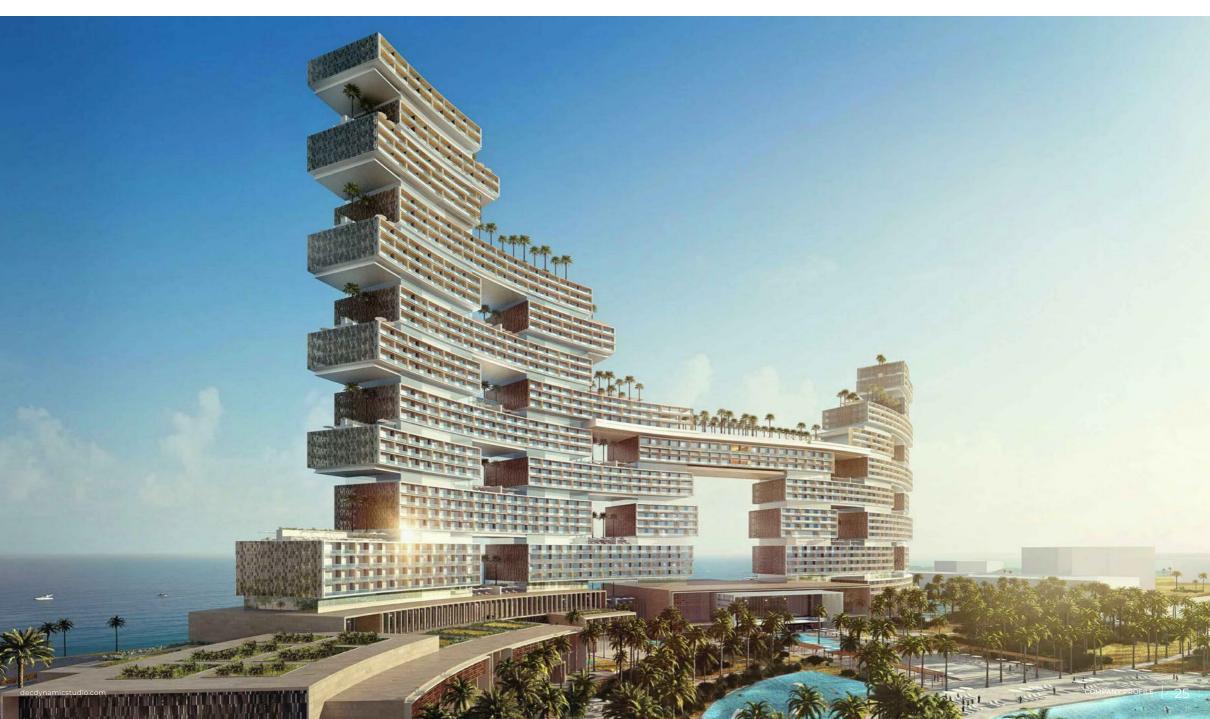

### Atlantis The Royal

#### Location

Palm Jumeirah Crescent, Dubai

#### Description

Atlantis The Royal, is an unparalleled destination located on the crescent of The Palm Jumeirah next to the original Atlantis. A new iconic landmark redefining the Dubai skyline, it features both residences for sale and hotel guest rooms surrounded by private gardens, cantilever pools, as well as an infinity pool overlooking the Arabian Gulf.

#### DEC Dynamic Design Studio Scope

- → Architectural & Engineering Design Development & Coordination
- → Construction Supervision & Contract Administration
- → Architect of Record (AOR) / Engineering of Record (EOR)