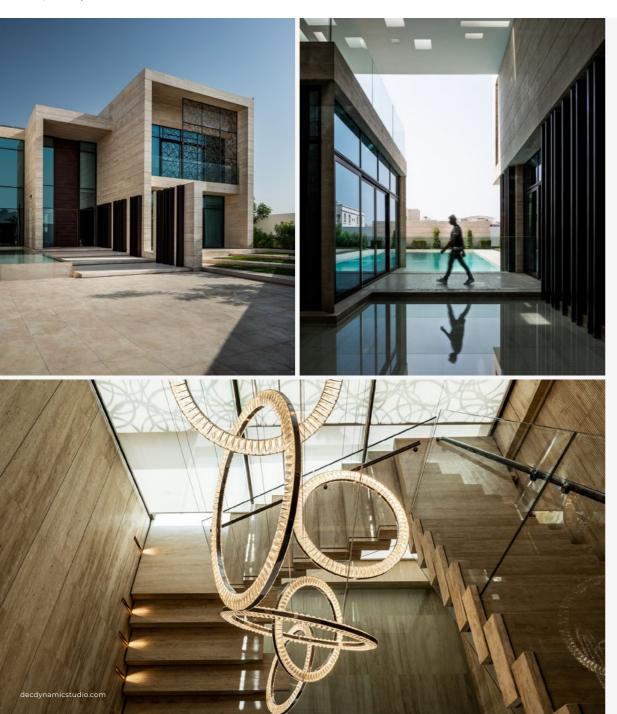

# **Ocean Breeze Villas**

Location

Palm Jumeirah, Dubai

#### Description

Located on the tip of Frond M, this collection of 5 landmark ultra luxury villas have been sold for some of the highest price points in the history of the Palm Jumeirah. Situated on over 50-meters of beachfront, these contemporary villas include floating steps and the longest private infinity pools on the Palm.

#### DEC Dynamic Design Studio Scope

→ Architectural, Engineering & Interior Design

→ Construction Supervision & Contract Administration

→ Architect of Record (AOR) / Engineering of Record (EOR)

| <b>No. of Levels</b>           | Bathrooms (Nos.)    |
|--------------------------------|---------------------|
| B+G+2+R                        | 30                  |
| <b>Bedrooms (Nos.)</b>         | <b>Pools (Nos.)</b> |
| 25                             | 5                   |
| <b>Status</b>                  | <b>BUA (Sqm)</b>    |
| Completed                      | 5,948               |
| <b>Completion Year</b><br>2016 |                     |