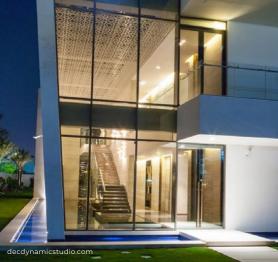

# **Ocean Breeze Villas**

Location

Palm Jumeirah, Dubai

#### Description

Located on the tip of Frond M, this collection of 5 landmark ultra luxury villas have been sold for some of the highest price points in the history of the Palm Jumeirah. Situated on over 50-meters of beachfront, these contemporary villas include floating steps and the longest private infinity pools on the Palm.

#### DEC Dynamic Design Studio Scope

→ Architectural, Engineering & Interior Design

→ Construction Supervision & Contract Administration

→ Architect of Record (AOR) / Engineering of Record (EOR)

| <b>No. of Levels</b>           | Bathrooms (Nos.)    |
|--------------------------------|---------------------|
| B+G+2+R                        | 30                  |
| <b>Bedrooms (Nos.)</b>         | <b>Pools (Nos.)</b> |
| 25                             | 5                   |
| <b>Status</b>                  | <b>BUA (Sqm)</b>    |
| Completed                      | 5,948               |
| <b>Completion Year</b><br>2016 |                     |