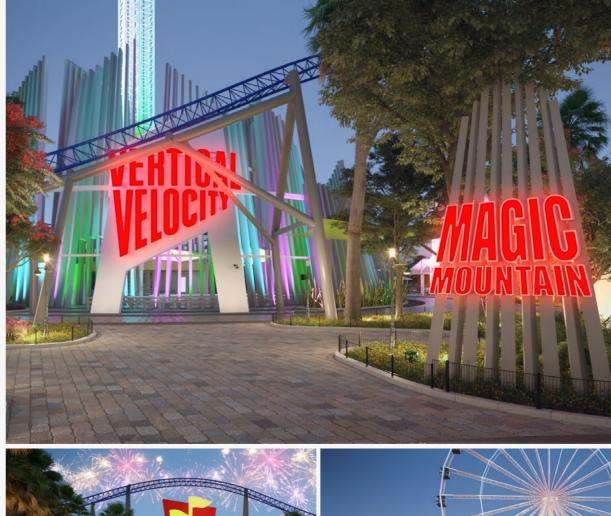

# Six Flags Theme Park

#### Location

Dubai Parks & Resorts

#### Description

This thrill-based leisure & entertainment park was slated to be an addition to Dubai Parks and Resorts. It was planned and designed with 6 different themed zones based on its counterparts in the United States: Thrill Seeker Plaza, Magic Mountain, Fiesta Texas, Great Escape, Great Adventure and Great America.

## DEC Dynamic Design Studio Scope

- → Masterplanning & Infrastructure Design
- → Architectural & Engineering Design
- → Theming & Show Set Design
- → Rides & Attractions Design
- → Props & Public Art Design
- → Signage & Wayfinding Design
- → Construction Supervision & Contract Administration
- → Architect of Record (AOR) / Engineering of Record (EOR)

| <b>Attractions &amp; Zones (Nos.)</b> | <b>F&amp;B (Nos.)</b> |
|---------------------------------------|-----------------------|
| 6                                     | 5                     |
| <b>Rides (Nos.)</b>                   | <b>Retail (Nos.)</b>  |
| 26                                    | 7                     |
| <b>Status</b>                         | <b>BUA (Sqm)</b>      |
| Suspended                             | 329,620               |