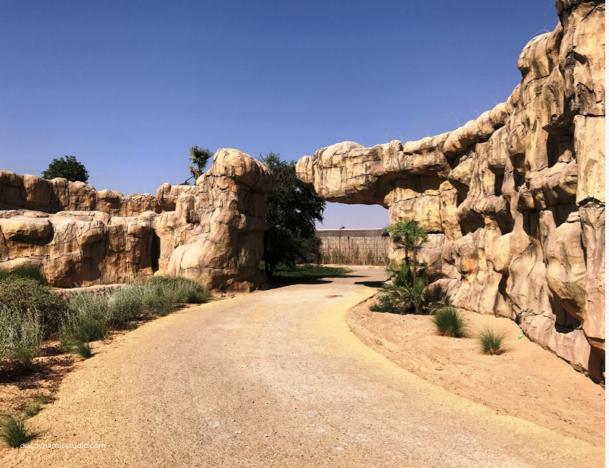

## Dubai Safari

## Location

Al Warqaa, Dubai

## Description

Located in Al Warqaa, Dubai, this fully themed eco-friendly safari park, at over 119-hectares, is one of the biggest man-made parks of its kind worldwide. It brings exotic themes to life and is home to more than 3,000 animals from all over the world.

## DEC Dynamic Design Studio Scope

- → Character Interpretation & Storyboards
- → Theming & Show Set Design
- → Props & Public Art Design
- → Signage & Wayfinding Design
- → Construction Supervision & Contract Administration

| Attractions & Zones (Nos.) | <b>F&amp;B (Nos.)</b> |
|----------------------------|-----------------------|
| 6                          | 7                     |
| <b>Status</b>              | <b>Retail (Nos.)</b>  |
| Completed                  | 2                     |
| Completion Year            | <b>BUA (Sqm)</b>      |
| 2018                       | 1,190,000             |

#### Water Features (Nos.)

FARMI Six