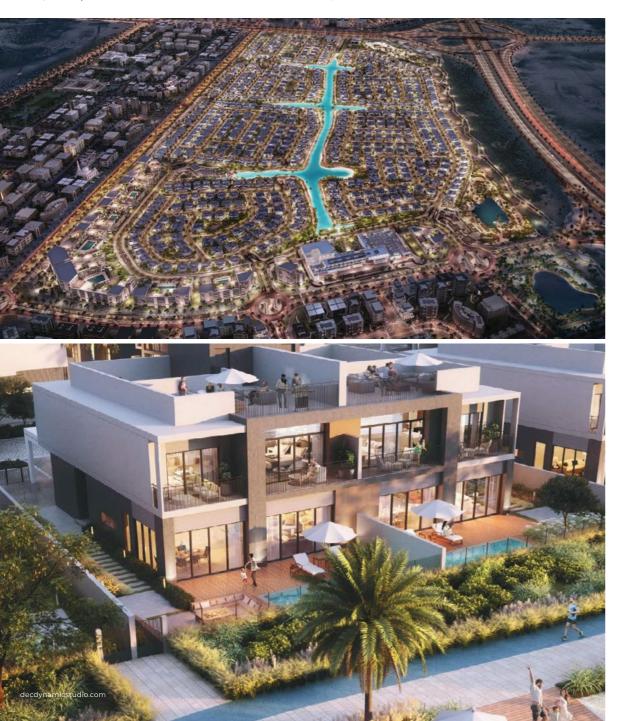

# South Bay Residences Phase 1 & 2

Location Dubai, UAE

#### Description

The project comprises 6 Clusters of Villas and Mansions, along with infrastructure, lagoon, 6 pools, landscaping, 2 Clubhouses and external works.

Cluster 1 consisting of 35 Mansion Villas, 146 Semi-detached Villas and 70 Townhouses Cluster 2 consisting of 19 Mansion Villas, 88 Semi-detached Villas and 38 Townhouses Cluster 3 consisting of 31 Mansion Villas, 94 Semi-detached Villas and 88 Townhouses Cluster 4 consisting of 24 Mansion Villas, 50 Semi-detached Villas and 64 Townhouses Cluster 5 consisting of 10 Mansion Villas, 62 Semi-detached Villas and 72 Townhouses Cluster 6 consisting of 29 Mansion Villas, 104 Semi-detached Villas and 56 Townhouses

#### DEC Dynamic Design Studio Scope

→ Architect of Record and Engineer of Record

→ Construction Supervision & Contract Administration

| No. of Levels                 | <b>Mansions (Nos.)</b>               | <b>Clubhouses (Nos.)</b>  |
|-------------------------------|--------------------------------------|---------------------------|
| G+1+R                         | 148                                  | 2                         |
| <b>Status</b>                 | <b>Townhouses (Nos.)</b>             | Site wide Infrastructure, |
| Ongoing                       | 388                                  | Lagoon & Landscaping      |
| <b>Completion Year</b><br>TBD | Villas (Semi-Detached) (Nos.)<br>544 |                           |