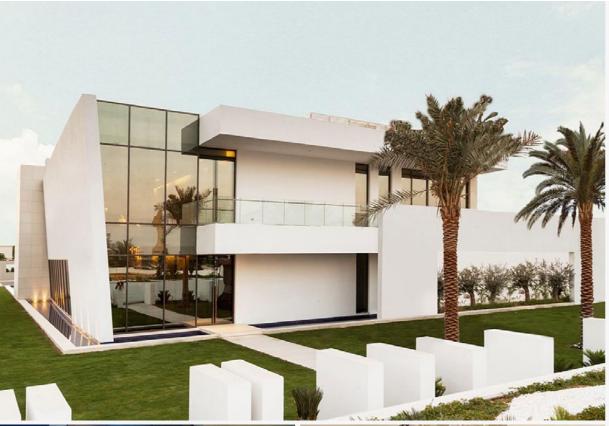

# **Ocean Breeze Villas**

Location

Palm Jumeirah, Dubai

#### Description

Located on the tip of Frond M, this collection of 5 landmark ultra luxury villas have been sold for some of the highest price points in the history of the Palm Jumeirah. Situated on over 50-meters of beachfront, these contemporary villas include floating steps and the longest private infinity pools on the Palm.

#### DEC Dynamic Design Studio Scope

→ Architectural, Engineering & Interior Design

→ Construction Supervision & Contract Administration

→ Architect of Record (AOR) / Engineering of Record (EOR)

| <b>No. of Levels</b>           | Bathrooms (Nos.)    |
|--------------------------------|---------------------|
| B+G+2+R                        | 30                  |
| <b>Bedrooms (Nos.)</b>         | <b>Pools (Nos.)</b> |
| 25                             | 5                   |
| <b>Status</b>                  | <b>BUA (Sqm)</b>    |
| Completed                      | 5,948               |
| <b>Completion Year</b><br>2016 |                     |