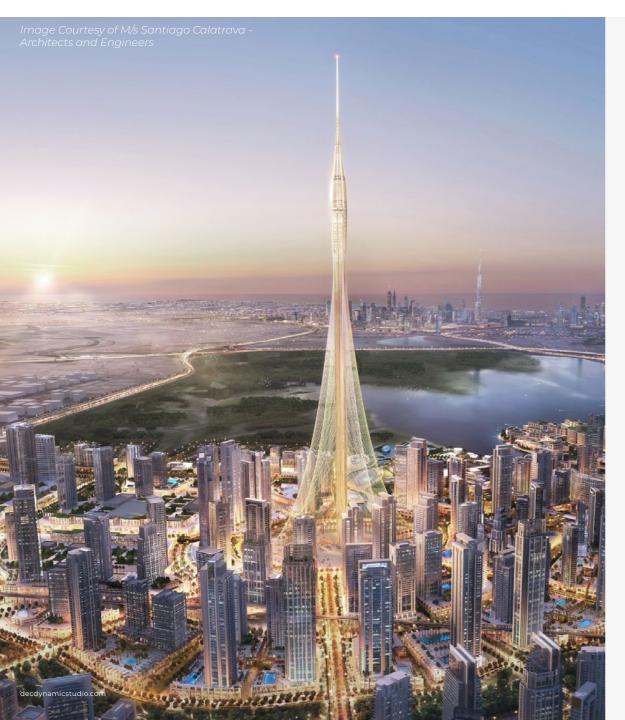

# Dubai Creek Tower

Location Al Kheeran First, Dubai

#### Description

Dubai Creek Tower, an "elegant monument" designed by world renown designers M/s Santiago Calatrava - Architects and Engineers was envisioned to be the new tallest tower/man-made structure in the world once completed. The engineering marvel evokes the image of a minaret and is designed to include a distinctive net of steel cable stays that attach to a central reinforced concrete core.

#### DEC Dynamic Design Studio Scope

+ Architect of Record (AOR) - Local Architect scoped with ensuring code compliance and obtaining local Authority approvals & permitting.

+ Engineer of Record (EOR) - Construction Supervision and obtaining inspection approvals required by local Authorities.

No. of Levels Confidential

Offices (Nos.) Confidential

F&B (Nos.) Confidential

Status Suspended Confidential

BUA (Sqm) Confidential

Parking (Nos.)