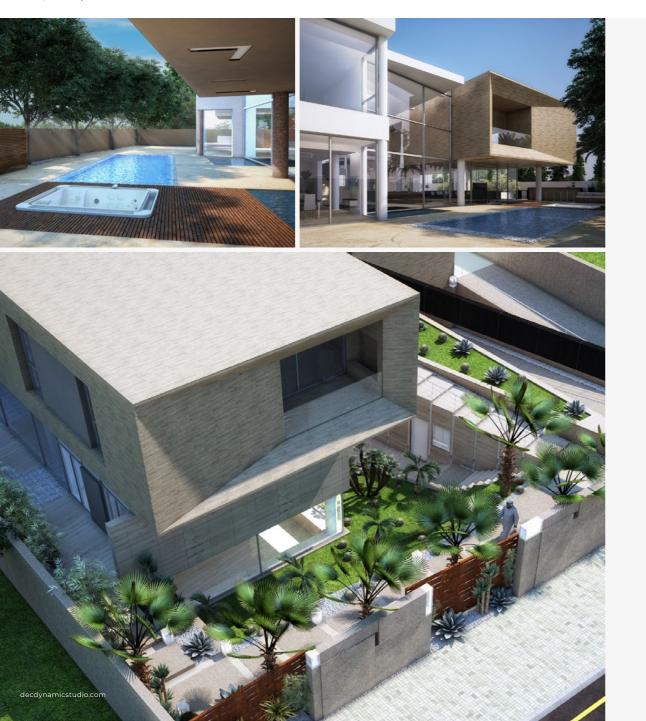

ar</b><br>2019 |                  |

decdynamicstudio.com







# Villa NAH

Location Dubai, UAE

#### Description

Confidential private high-end villa located in Al Awir, Dubai.

#### DEC Dynamic Design Studio Scope

- → Architectural, Engineering & Interior Design
   → Construction Supervision & Contract Administration
- → Architect of Record (AOR) / Engineering of Record (EOR)

| No. of Levels          | <b>Bathrooms (Nos.)</b> |
|------------------------|-------------------------|
| G+2                    | 7                       |
| <b>Bedrooms (Nos.)</b> | Pools (Nos.)            |
| 6                      | ]                       |
| <b>Status</b>          | <b>BUA (Sqm)</b>        |
| Ongoing                | 870                     |

#### **Completion Year**

TBA















# Villa NH

#### Location

Dubai, UAE

#### Description

Confidential private high-end villa located in Al Khwaneej, Dubai.

#### DEC Dynamic Design Studio Scope

- → Architectural, Engineering & Interior Design
- → Construction Supervision & Contract Administration
- → Architect of Record (AOR) / Engineering of Record (EOR)

No. of Levels B+G+1 Bathrooms (Nos.) 10

Bedrooms (Nos.)

Pools (Nos.)

**Status** Ongoing **BUA (Sqm)** 1,575

**Completion Year** TBD







# Villa AFR

Location Dubai, UAE

#### Description

Confidential private high-end villa located in Dubai, UAE.

#### DEC Dynamic Design Studio Scope

→ Architectural & Interior Design

→ Construction Supervision & Contract Administration

| No. of Levels |  |
|---------------|--|
| G+1           |  |

Bathrooms (Nos.) 6

**Be