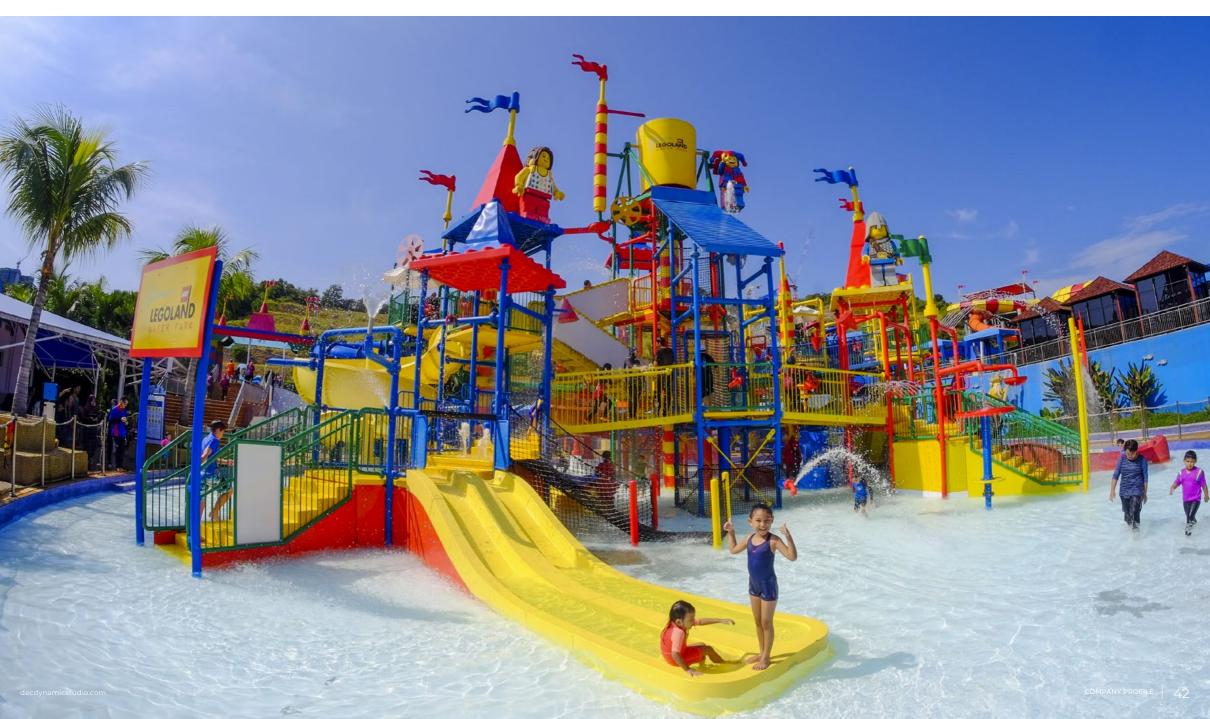

## Legoland Waterpark

## Location

Dubai Parks & Resorts

## Description

The development located in Dubai Parks and Resorts is the first LEGOLAND® water park in the Middle East. Guests dive into family fun LEGO-themed water slides, temperature-controlled pools, and attractions.