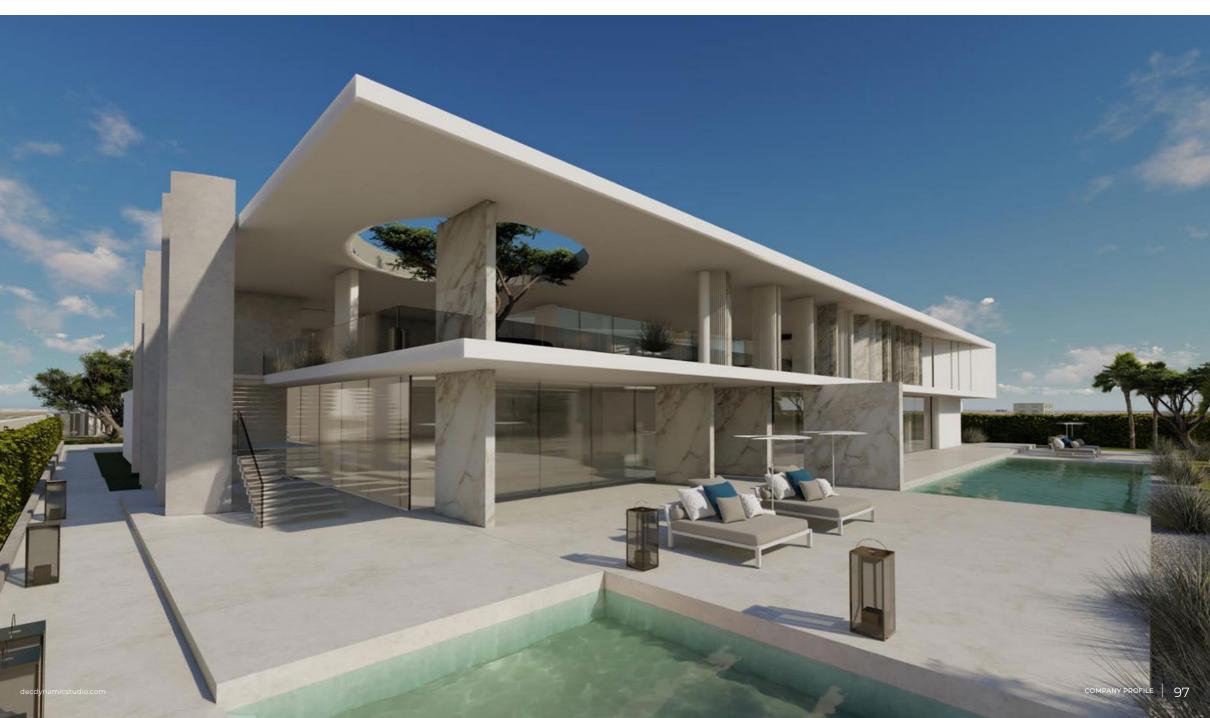

# **Ocean Breeze Villas**

Location

Palm Jumeirah, Dubai

#### Description

Located on the tip of Frond M, this collection of 5 landmark ultra luxury villas have been sold for some of the highest price points in the history of the Palm Jumeirah. Situated on over 50-meters of beachfront, these contemporary villas include floating steps and the longest private infinity pools on the Palm.

#### DEC Dynamic Design Studio Scope

→ Architectural, Engineering & Interior Design

→ Construction Supervision & Contract Administration

→ Architect of Record (AOR) / Engineering of Record (EOR)

| <b>No. of Levels</b>           | Bathrooms (Nos.)    |
|--------------------------------|---------------------|
| B+G+2+R                        | 30                  |
| <b>Bedrooms (Nos.)</b>         | <b>Pools (Nos.)</b> |
| 25                             | 5                   |
| <b>Status</b>                  | <b>BUA (Sqm)</b>    |
| Completed                      | 5,948               |
| <b>Completion Year</b><br>2016 |                     |