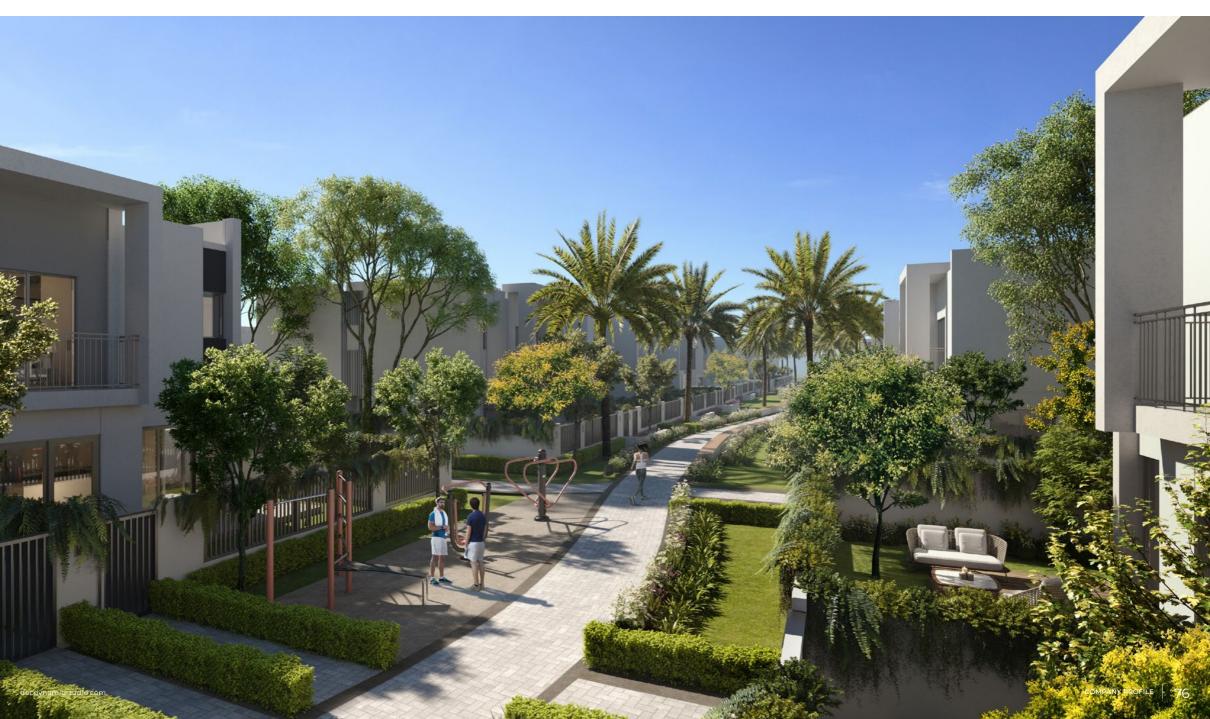

# La Rosa 5 & 6 at Villanova

#### **Location** Dubai, UAE

#### Description

Villanova located in Dubailand is a single-family residential community with educational, retail, religious and open space facilities. Organized around parks with green landscaped connections, La Rosa 5 & 6 offer 3- and 4-bedroom townhouses along with a poolhouse for each phase.

#### DEC Dynamic Design Studio Scope

- + Construction Supervision & Contract Administration
- → Architect of Record (AOR) / Engineering of Record (EOR)

| No. of Levels          | Pools (Nos.)        |
|------------------------|---------------------|
| G+1                    | 2                   |
| <b>Bedrooms (Nos.)</b> | <b>Units (Nos.)</b> |
| 1,652                  | 488                 |
| <b>Status</b>          | <b>BUA (Sqm)</b>    |
| Completed              | 94,923              |
| Completion Year        |                     |