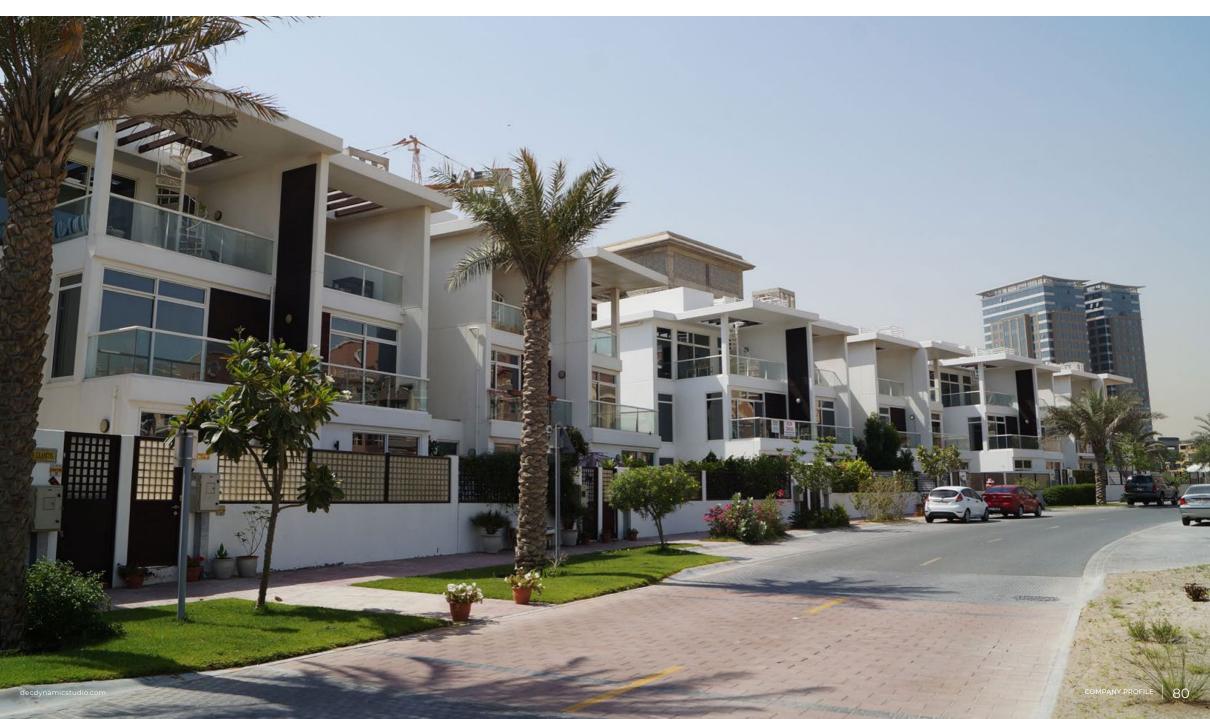

# Jumeirah Village Circle Villas - District 12

Location

Jumeirah Village Circle, Dubai

#### Description

The District 12 villa development located in Jumeirah Village Circle, Dubai, is a unique area of the Masterplan with residential units reflective of both contemporary & mediterranean themes.

#### DEC Dynamic Design Studio Scope

→ Architectural, Engineering & Interior Design

→ Construction Supervision & Contract Administration

→ Architect of Record (AOR) / Engineering of Record (EOR)

| No. of Levels   | <b>Pools (Nos.)</b> |
|-----------------|---------------------|
| G+1             | 4                   |
| Bedrooms (Nos.) | <b>Units (Nos.)</b> |
| 4               | 700                 |
| <b>Status</b>   | <b>BUA (Sqm)</b>    |
| Completed       | 224,000             |
| Completion Year |                     |