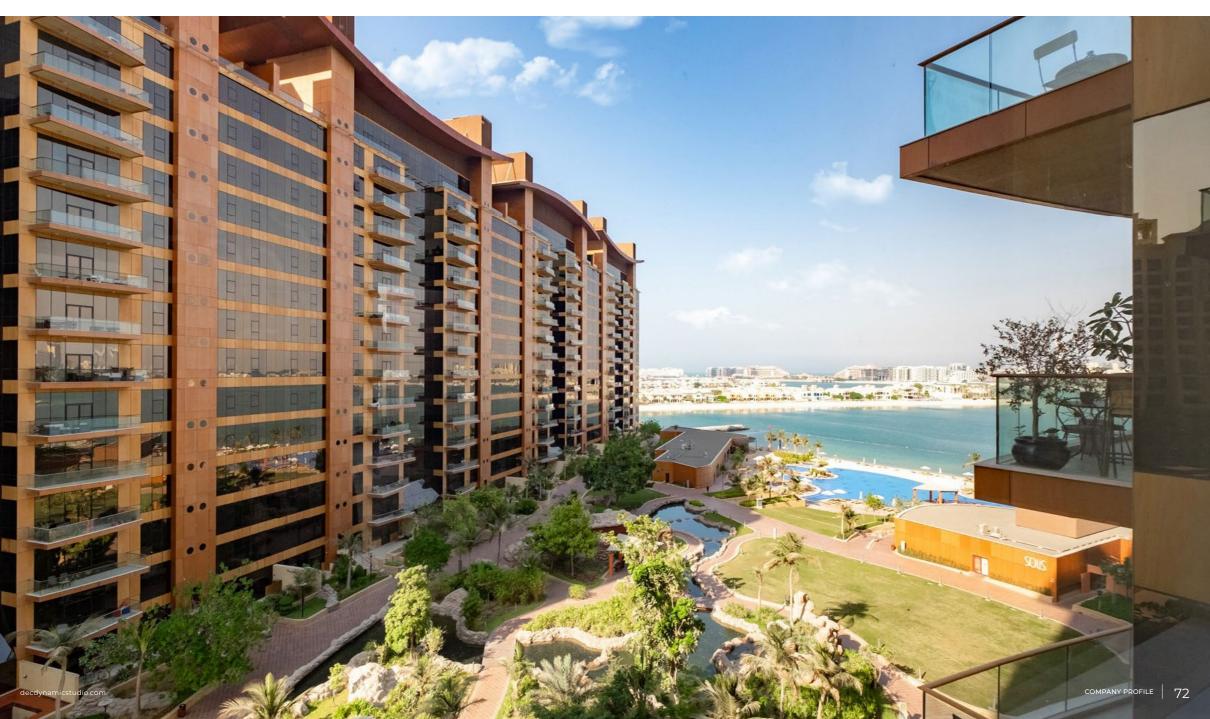

### Atlantis The Royal

#### Location

Palm Jumeirah Crescent, Dubai

#### Description

Atlantis The Royal, is an unparalleled destination located on the crescent of The Palm Jumeirah next to the original Atlantis. A new iconic landmark redefining the Dubai skyline, it features both residences for sale and hotel guest rooms surrounded by private gardens, cantilever pools, as well as an infinity pool overlooking the Arabian Gulf.