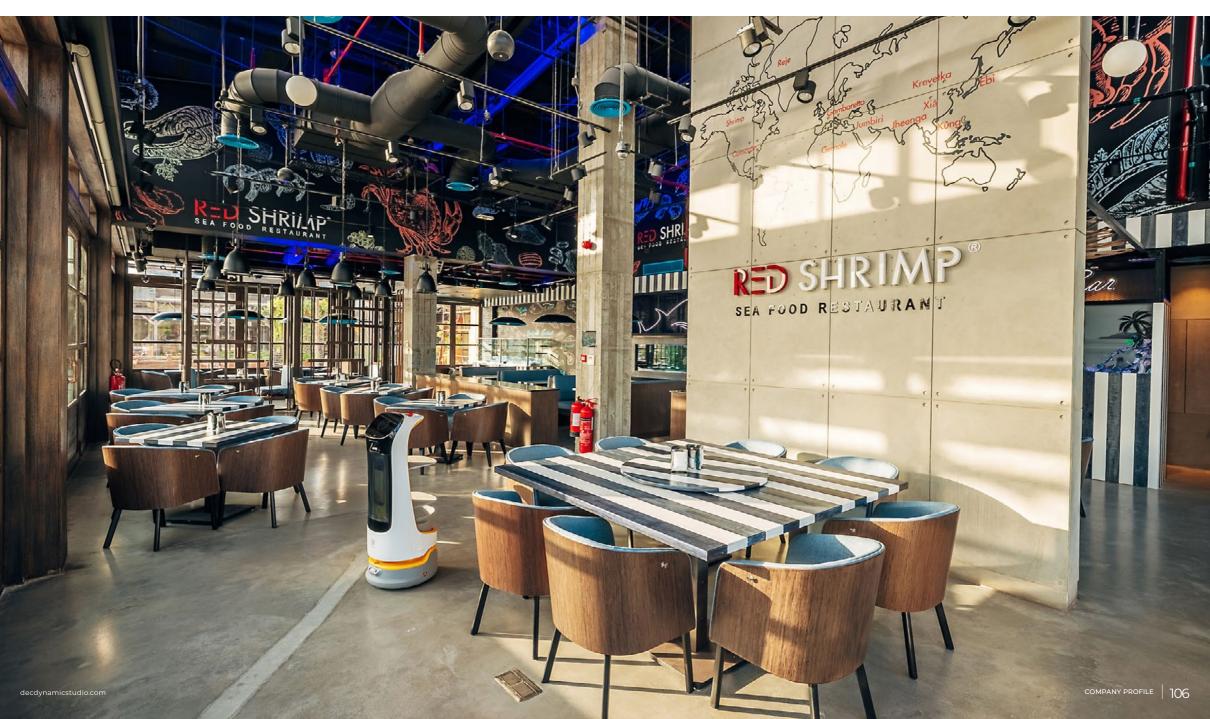

# **Red Shrimp Restaurant**

Location UAE & KSA

#### Description

With several branches in both the UAE and KSA, Red Shrimp Restaurant's fit-out has been designed to match its menu by bringing all elements of the sea together in a harmonious and succulent experience.

#### DEC Dynamic Design Studio Scope

→ Architectural, Engineering & Interior Design

+ Construction Supervision & Contract Administration

→ Architect of Record (AOR) / Engineering of Record (EOR)