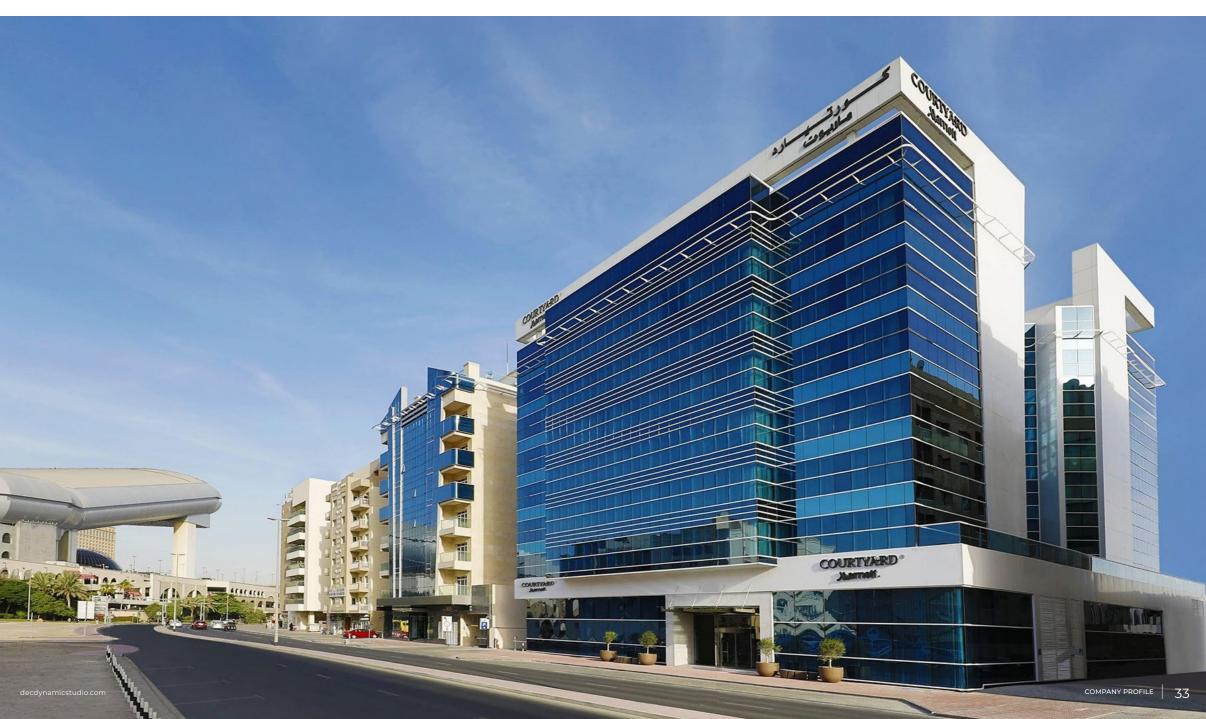

### Hotel Courtyard by Marriott

#### Location

Al Barsha, Dubai

#### Description

Located in Al Barsha Dubai, this 4-star project is inclusive of Marriott-branded guest rooms. The contemporary development is formulated with the business travelers in mind and contains a selection of restaurants and amenities inclusive of a fitness center, spa, retail, meeting spaces and outdoor pools.

#### DEC Dynamic Design Studio Scope

- → Architectural & Interior Design
- + Construction Supervision & Contract Administration

| Туре            |
|-----------------|
| Business Hotel  |
| Category        |
| Four-Star       |
| Status          |
| Completed       |
| Completion Year |
| 2019            |
|                 |
|                 |
|                 |
|                 |

#### Swimming Pools (Nos.)

Hotel Keys (Nos.)

216

**F&B (Nos.)** 4

1

**BUA (Sqm)** 16,775