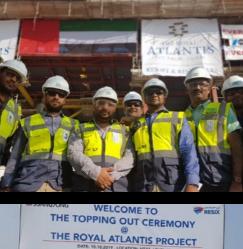

## Atlantis The Royal

#### Location

Palm Jumeirah Crescent, Dubai

#### Description

Atlantis The Royal, is an unparalleled destination located on the crescent of The Palm Jumeirah next to the original Atlantis. A new iconic landmark redefining the Dubai skyline, it features both residences for sale and hotel guest rooms surrounded by private gardens, cantilever pools, as well as an infinity pool overlooking the Arabian Gulf.

#### DEC Dynamic Design Studio Scope

- → Architectural & Engineering Design Development & Coordination
- → Construction Supervision & Contract Administration
- → Architect of Record (AOR) / Engineering of Record (EOR)

| <b>Type</b>                            | <b>Hotel Keys (Nos.)</b> | <b>F&amp;B (Nos.)</b> |
|----------------------------------------|--------------------------|-----------------------|
| Hospitality, Commercial, Residential   | 795                      | 18                    |
| <b>Category</b>                        | Apartments (Nos.)        | Swimming Pools (Nos.) |
| Five-Star Luxury Resort and Residences | 231                      | 92                    |
| <b>Status</b>                          | <b>Retail (Nos.)</b>     | <b>BUA (Sqm)</b>      |
| Project Close-Out                      | 14                       | 406,000               |
| Completion Year                        |                          |                       |