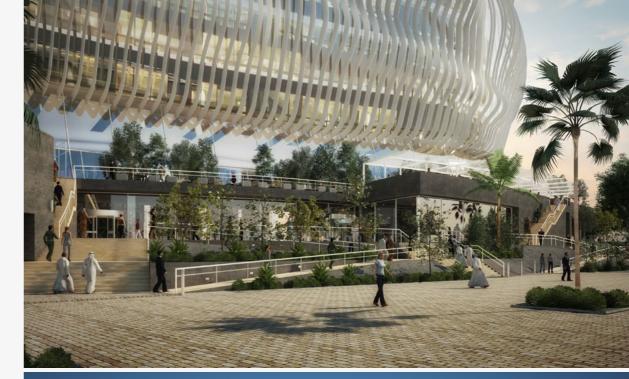

# Dubai Creek Tower

**Location** Al Kheeran First, Dubai

#### Description

Dubai Creek Tower, an "elegant monument" with undisclosed height is envisioned to be the new tallest tower / man-made structure in the world once completed. The engineering marvel evokes the image of a minaret and is designed to include a distinctive net of steel cable stays that attach to a central reinforced concrete core. At the top will be an oval-shaped bud, housing several observation decks, including The Pinnacle Room, which will offer 360-degree views of the city.