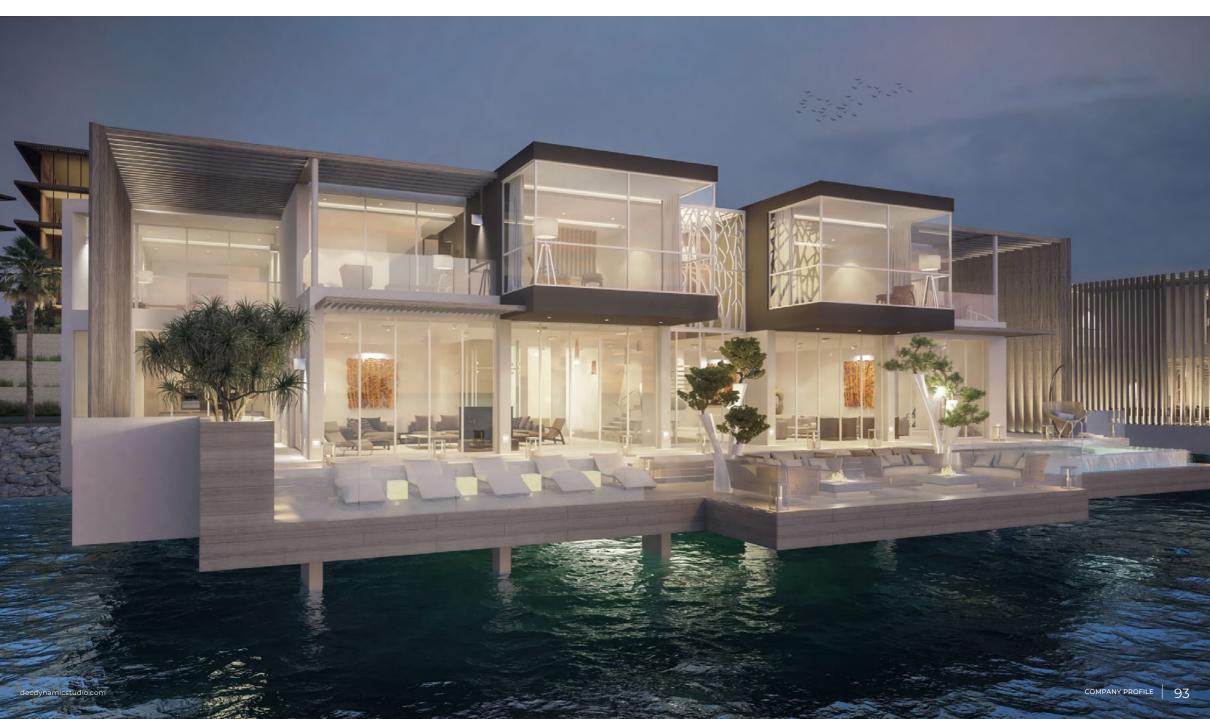

mic Design Studio Scope

- → Architectural, Engineering & Interior Design
- → Construction Supervision & Contract Administration
- → Architect of Record (AOR) / Engineering of Record (EOR)

No. of Levels B+G+1 Bathrooms (Nos.) 10

Bedrooms (Nos.)

Pools (Nos.)

**Status** Ongoing **BUA (Sqm)** 1,575

**Completion Year** TBD







#### Villa AFR

Location Dubai, UAE

#### Description

Confidential private high-end villa located in Dubai, UAE.

#### DEC Dynamic Design Studio Scope

Architectural & Interior Design
 Construction Supervision & Construction

→ Construction Supervision & Contract Administration

| No. of Levels |  |
|---------------|--|
| G+1           |  |

Bathrooms (Nos.) 6

Bedrooms (Nos.)

Pools (Nos.)

**Status** Ongoing

3

**BUA (Sqm)** 4,000

Completion Year TBD















#### Bulgari Promenade & Ocean View Residences

Location

Dubai, UAE

#### Description

Concept design for a collection of 10 signature ocean-front residences located along the southern revetment of the Bulgari Masterplan in Dubai. The design was executed to take advantage of the unique luxury island setting with unobstructed views towards the Burj Al Arab and the rest of the Dubai skyline.

#### DEC Dynamic Design Studio Scope

→ Design Competition

| No. of Levels   |  |  |
|-----------------|--|--|
| G+1             |  |  |
|                 |  |  |
| Bedrooms (Nos.) |  |  |
| 50              |  |  |

**Pools (Nos.)** 10

**Status** Completed **BUA (Sqm)** 8,700

80

Bathrooms (Nos.)



# Selected Projects in REFAIL



COMPANY PROFILE







#### The World Island Beach Club

Loc