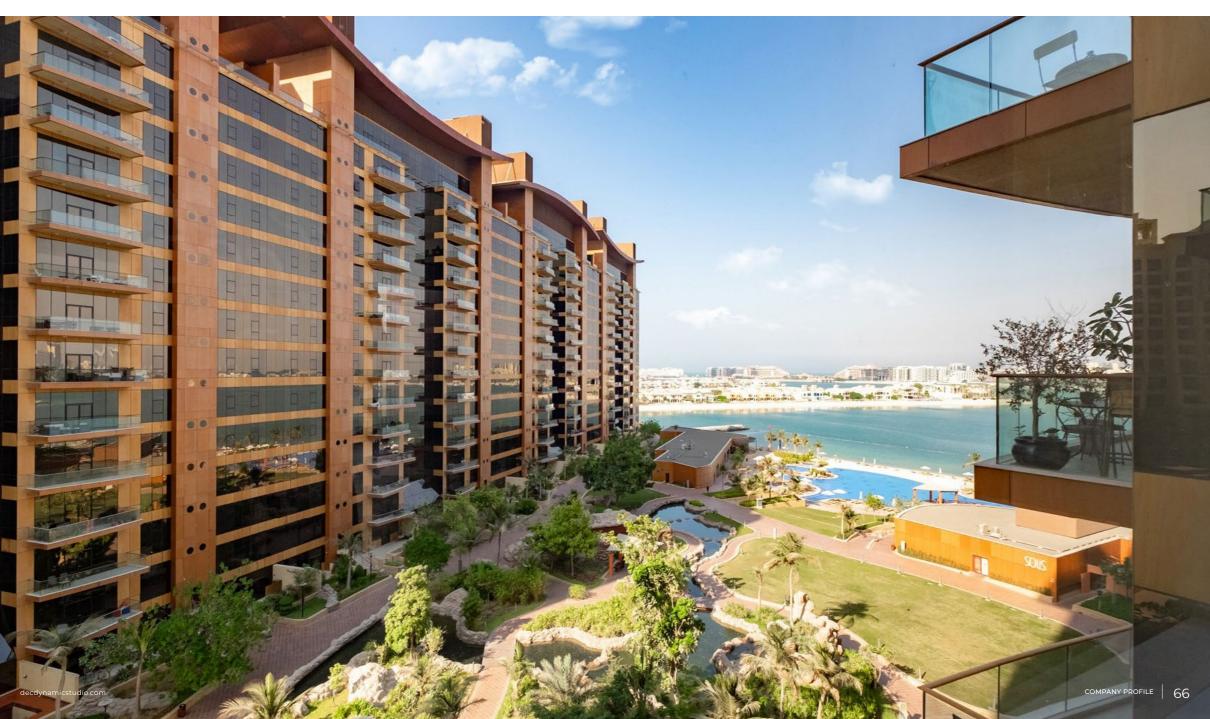

# **Tiara Residences**

**Location** Palm Jumeirah, Dubai, UAE

## Description

The Tiara Residences Complex in Palm Jumeirah, Dubai, is a luxurious gated residential community that comprises of spacious apartments surrounded by the sea. This uniquely designed development includes a private beach-front area and a host of high-end leisure facilities.

## DEC Dynamic Design Studio Scope

- → Architectural, Engineering & Interior Design
- → Construction Supervision & Contract Administration
- → Architect of Record (AOR) / Engineering of Record (EOR)

| <b>No. of Levels</b>   | <b>Pools (Nos.)</b>  |
|------------------------|----------------------|
| 3B+2 Mezzanine+15+R    | 3                    |
| <b>Bedrooms (Nos.)</b> | <b>Retail (Nos.)</b> |
| 1,033                  | 2                    |
| <b>Status</b>          | <b>BUA (Sqm)</b>     |
| Completed              | 262,500              |
| Completion Year        |                      |