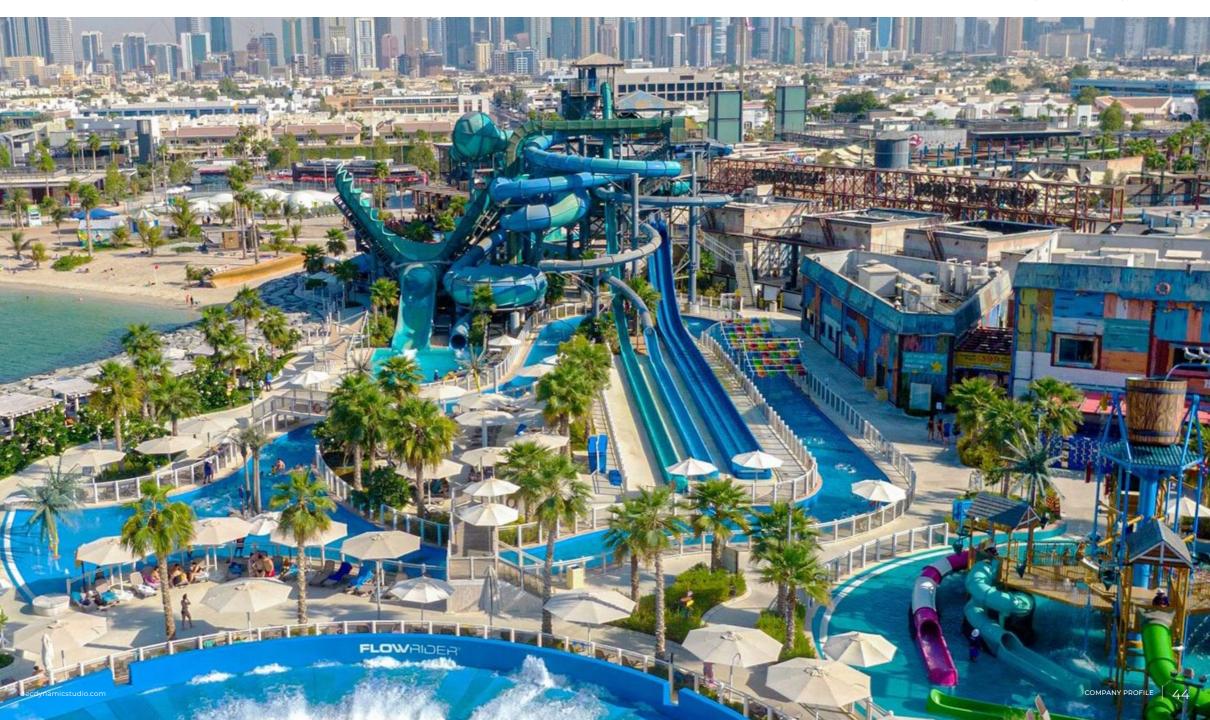

# Laguna Water Park

Location

Jumeirah, Dubai

## Description

Laguna Waterpark located at the edge of Jumeirah Beach, Dubai, is a beachfront destination which offers thrilling water slides and endless waves. Guests can relax in luxury cabanas on the waterfront and enjoy a dip in the waterpark's beautiful infinity pool.

#### DEC Dynamic Design Studio Scope

→ Architectural & Engineering Design

- → Theming & Show Set Design
- → Rides & Attractions Design
- → Ride Installation & Commissioning
- → Signage & Wayfinding Design
- + Construction Supervision & Contract Administration
- → Architect of Record (AOR) / Engineering of Record (EOR)

| Attractions & Zones (Nos.) |  |
|----------------------------|--|
| 4                          |  |
|                            |  |

Retail (Nos.) 9

Water Slides (Nos.)

**BUA (Sqm)** 437,588

**Status** Completed

5

**Completion Year** 2018