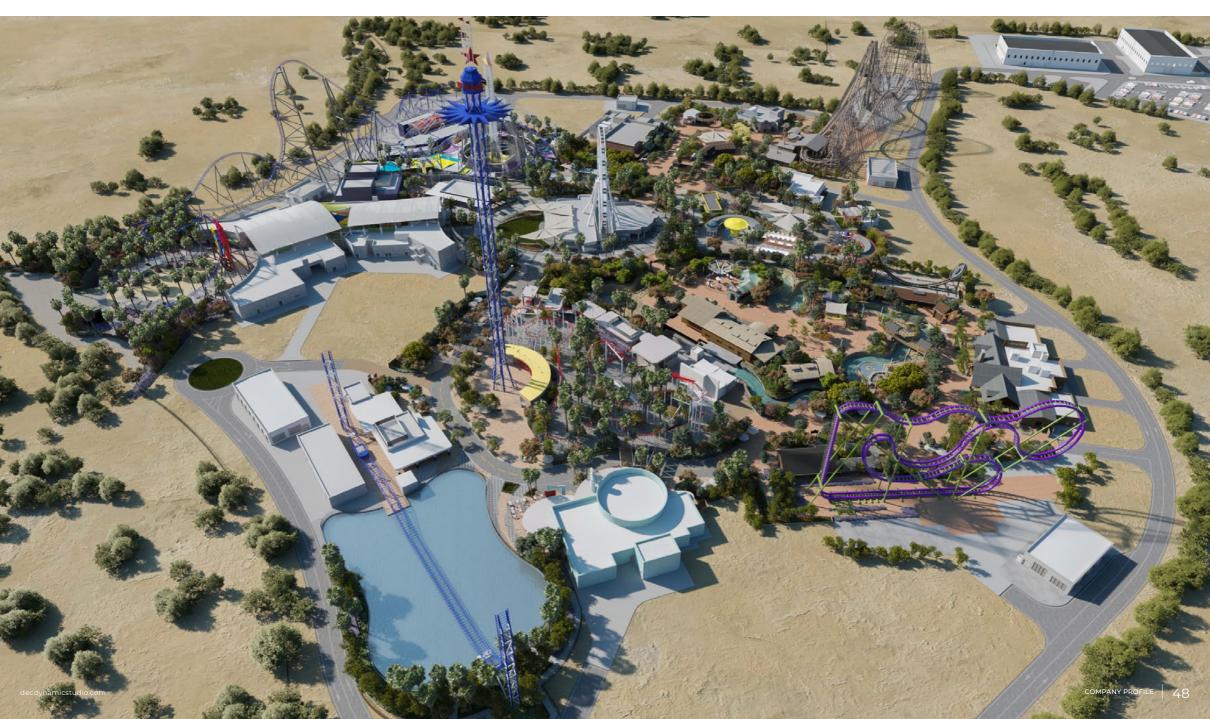

# Six Flags Theme Park

#### Location

Dubai Parks & Resorts

#### Description

This thrill-based leisure & entertainment park was slated to be an addition to Dubai Parks and Resorts. It was planned and designed with 6 different themed zones based on its counterparts in the United States: Thrill Seeker Plaza, Magic Mountain, Fiesta Texas, Great Escape, Great Adventure and Great America.

- → Masterplanning & Infrastructure Design
- → Architectural & Engineering Design
- → Theming & Show Set Design
- → Rides & Attractions Design
- → Props & Public Art Design
- → Signage & Wayfinding Design
- → Construction Supervision & Contract Administration
- → Architect of Record (AOR) / Engineering of Record (EOR)

| <b>Attractions &amp; Zones (Nos.)</b> | <b>F&amp;B (Nos.)</b> |
|---------------------------------------|-----------------------|
| 6                                     | 5                     |
| <b>Rides (Nos.)</b>                   | <b>Retail (Nos.)</b>  |
| 26                                    | 7                     |
| <b>Status</b>                         | <b>BUA (Sqm)</b>      |
| Suspended                             | 329,620               |