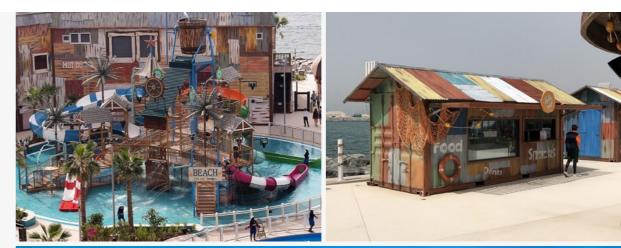

# Legoland Waterpark

# Location

Dubai Parks & Resorts

# Description

The development located in Dubai Parks and Resorts is the first LEGOLAND® water park in the Middle East. Guests dive into family fun LEGO-themed water slides, temperature-controlled pools, and attractions.

## DEC Dynamic Design Studio Scope

- → Architectural & Engineering Design
- → Theming & Show Set Design
- → Rides & Attractions Design
- → Ride Installation & Commissioning
- → Signage & Wayfinding Design
- → Construction Supervision & Contract Administration
- → Architect of Record (AOR) / Engineering of Record (EOR)

| Attractions & Zones (Nos.) | <b>F&amp;B (Nos.)</b> |
|----------------------------|-----------------------|
| 13                         | 2                     |
| <b>Status</b><br>Completed | <b>Retail (Nos.)</b>  |
| <b>Completion Year</b>     | <b>BUA (Sqm)</b>      |
| 2016                       | 280,000               |