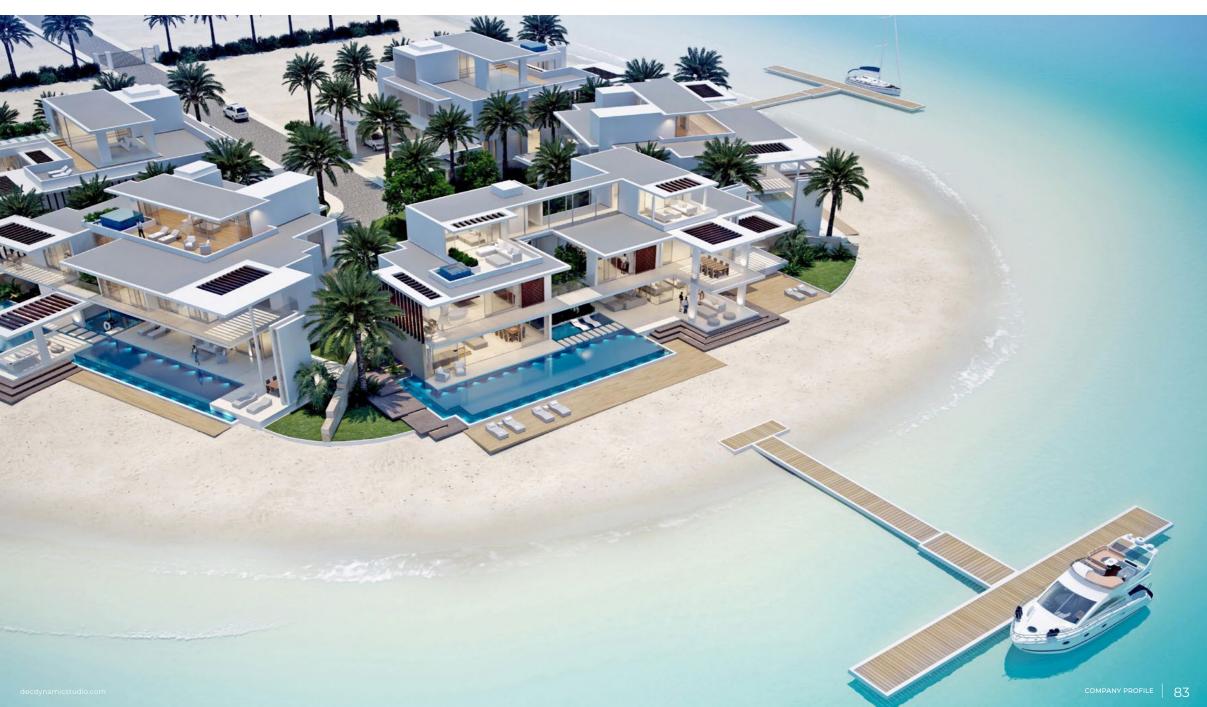

#### **Ocean Breeze Villas**

Location

Palm Jumeirah, Dubai

#### Description

Located on the tip of Frond M, this collection of 5 landmark ultra luxury villas have been sold for some of the highest price points in the history of the Palm Jumeirah. Situated on over 50-meters of beachfront, these contemporary villas include floating steps and the longest private infinity pools on the Palm.

#### DEC Dynamic Design Studio Scope

+ Architectural, Engineering & Interior Design

→ Construction Supervision & Contract Administration

→ Architect of Record (AOR) / Engineering of Record (EOR)

| <b>No. of Levels</b>           | Bathrooms (Nos.)    |
|--------------------------------|---------------------|
| B+G+2+R                        | 30                  |
| <b>Bedrooms (Nos.)</b>         | <b>Pools (Nos.)</b> |
| 25                             | 5                   |
| <b>Status</b>                  | <b>BUA (Sqm)</b>    |
| Completed                      | 5,948               |
| <b>Completion Year</b><br>2016 |                     |

#### Setta Villas

#### Location

Palm Jumeirah, Dubai

#### Description

Located on Frond N of the Palm Jumeirah, Setta Signature Villas is a collection of 6 modern contemporary villas designed to provide balance and harmony in a city that is constantly alive and active. Equipped with unique features such as show kitchens and sunken infinity pools these villas provide a unique sense of luxury rivaled by few.

#### DEC Dynamic Design Studio Scope

- + Architectural, Engineering & Interior Design
- → Construction Supervision & Contract Administration
- → Architect of Record (AOR) / Engineering of Record (EOR)

| No. of Levels          | Bathrooms (Nos.) |
|------------------------|------------------|
| G+1                    | 36               |
| <b>Bedrooms (Nos.)</b> | Pools (Nos.)     |
| 24                     | 6                |
| <b>Status</b>          | <b>BUA (Sqm)</b> |
| Completed              | 3,785            |
| Completion Year        |                  |