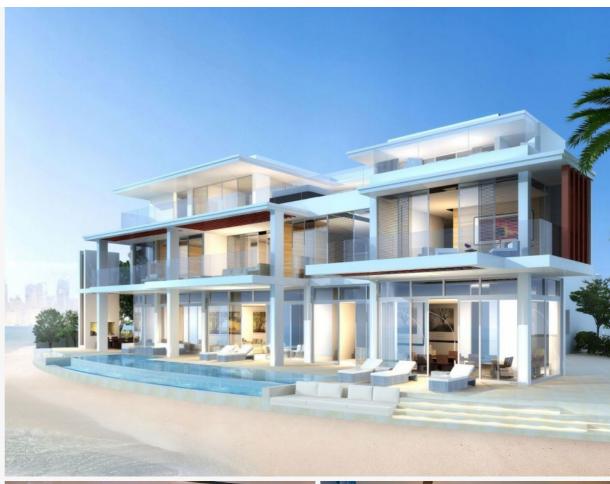

#### **Ocean Breeze Villas**

Location

Palm Jumeirah, Dubai

#### Description

Located on the tip of Frond M, this collection of 5 landmark ultra luxury villas have been sold for some of the highest price points in the history of the Palm Jumeirah. Situated on over 50-meters of beachfront, these contemporary villas include floating steps and the longest private infinity pools on the Palm.

#### DEC Dynamic Design Studio Scope

+ Architectural, Engineering & Interior Design

→ Construction Supervision & Contract Administration

→ Architect of Record (AOR) / Engineering of Record (EOR)

| <b>No. of Levels</b>           | Bathrooms (Nos.)    |
|--------------------------------|---------------------|
| B+G+2+R                        | 30                  |
| <b>Bedrooms (Nos.)</b>         | <b>Pools (Nos.)</b> |
| 25                             | 5                   |
| <b>Status</b>                  | <b>BUA (Sqm)</b>    |
| Completed                      | 5,948               |
| <b>Completion Year</b><br>2016 |                     |