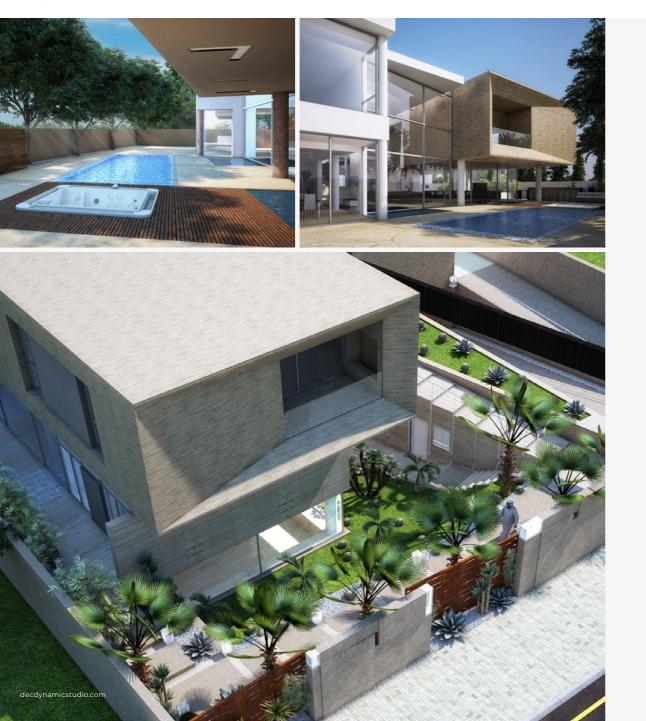

#### Villa AB

#### Location Dubai, UAE

#### Description

Confidential private high-end villa located in Dubai, UAE.

#### DEC Dynamic Design Studio Scope

- → Architectural & Interior Design
   → Construction Supervision & Contract Administration
- No. of Levels G+1

#### Bathrooms (Nos.) 8

Pools (Nos.)

Bedrooms (Nos.) 5

Status

1 BUA (Sqm) 1,500

**Completion Year** 2017

Completed