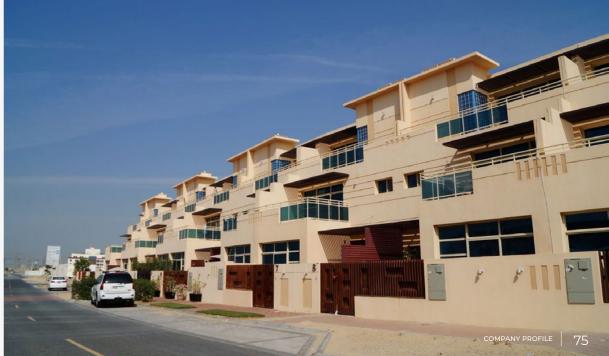

#### Jumeirah Village Circle Villas - District 12

Location

Jumeirah Village Circle, Dubai

#### Description

The District 12 villa development located in Jumeirah Village Circle, Dubai, is a unique area of the Masterplan with residential units reflective of both contemporary & mediterranean themes.

#### DEC Dynamic Design Studio Scope

→ Architectural, Engineering & Interior Design

→ Construction Supervision & Contract Administration

→ Architect of Record (AOR) / Engineering of Record (EOR)

| No. of Levels   | <b>Pools (Nos.)</b> |
|-----------------|---------------------|
| G+1             | 4                   |
| Bedrooms (Nos.) | <b>Units (Nos.)</b> |
| 4               | 700                 |
| <b>Status</b>   | <b>BUA (Sqm)</b>    |
| Completed       | 224,000             |
| Completion Year |                     |