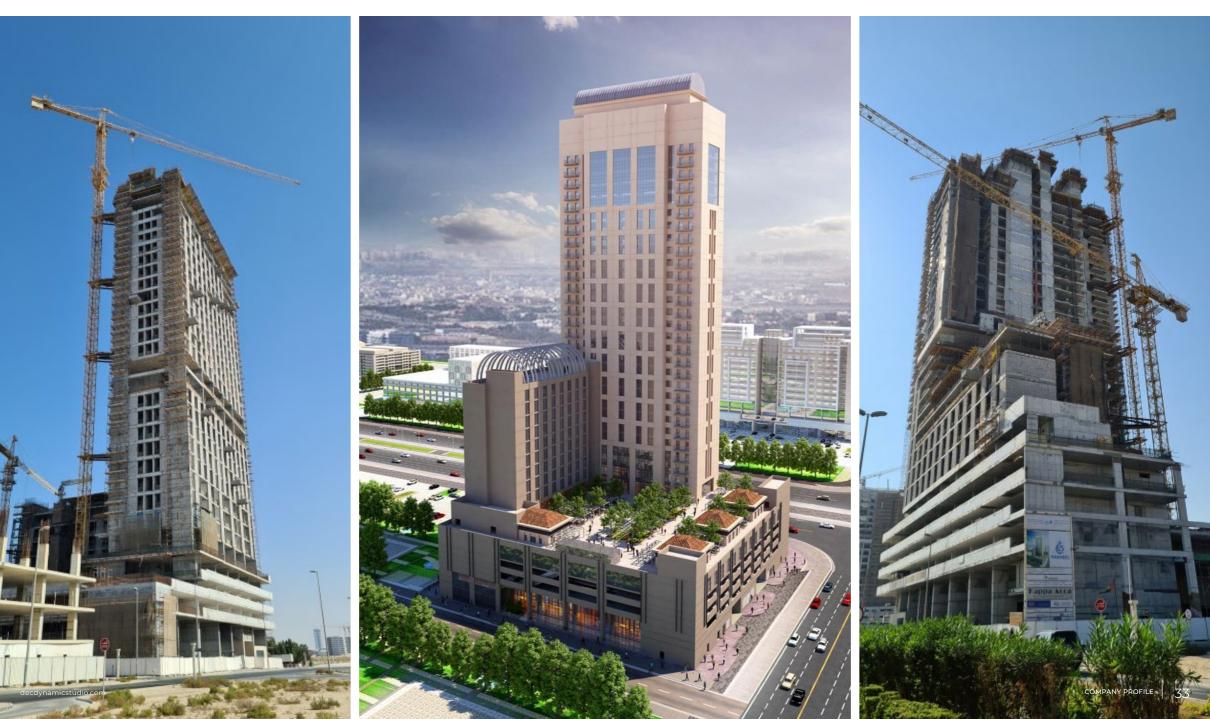

# Dubai Creek Tower

**Location** Al Kheeran First, Dubai

#### Description

Dubai Creek Tower, an "elegant monument" with undisclosed height is envisioned to be the new tallest tower / man-made structure in the world once completed. The engineering marvel evokes the image of a minaret and is designed to include a distinctive net of steel cable stays that attach to a central reinforced concrete core. At the top will be an oval-shaped bud, housing several observation decks, including The Pinnacle Room, which will offer 360-degree views of the city.

#### DEC Dynamic Design Studio Scope

- → Architectural & Engineering Design Development & Coordination
- → Construction Supervision
- → Architect of Record (AOR) / Engineering of Record (EOR)

**No. of Levels** Confidential Offices (Nos.) Confidential F&B (Nos.) Confidential

**Status** Suspended **Parking (Nos.)** Confidential

BUA (Sqm) Confidential

k