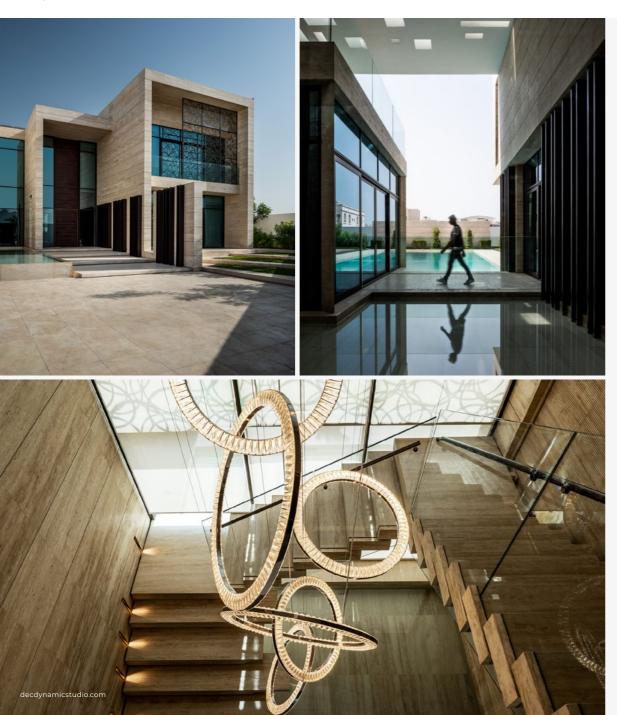

#### Villa AB

#### Location Dubai, UAE

#### Description

Confidential private high-end villa located in Dubai, UAE.

#### DEC Dynamic Design Studio Scope

- → Architectural & Interior Design
   → Construction Supervision & Contract Administration
- No. of Levels G+1

#### Bathrooms (Nos.) 8

Pools (Nos.)

Bedrooms (Nos.) 5

Status

1 BUA (Sqm) 1,500

**Completion Year** 2017

Completed