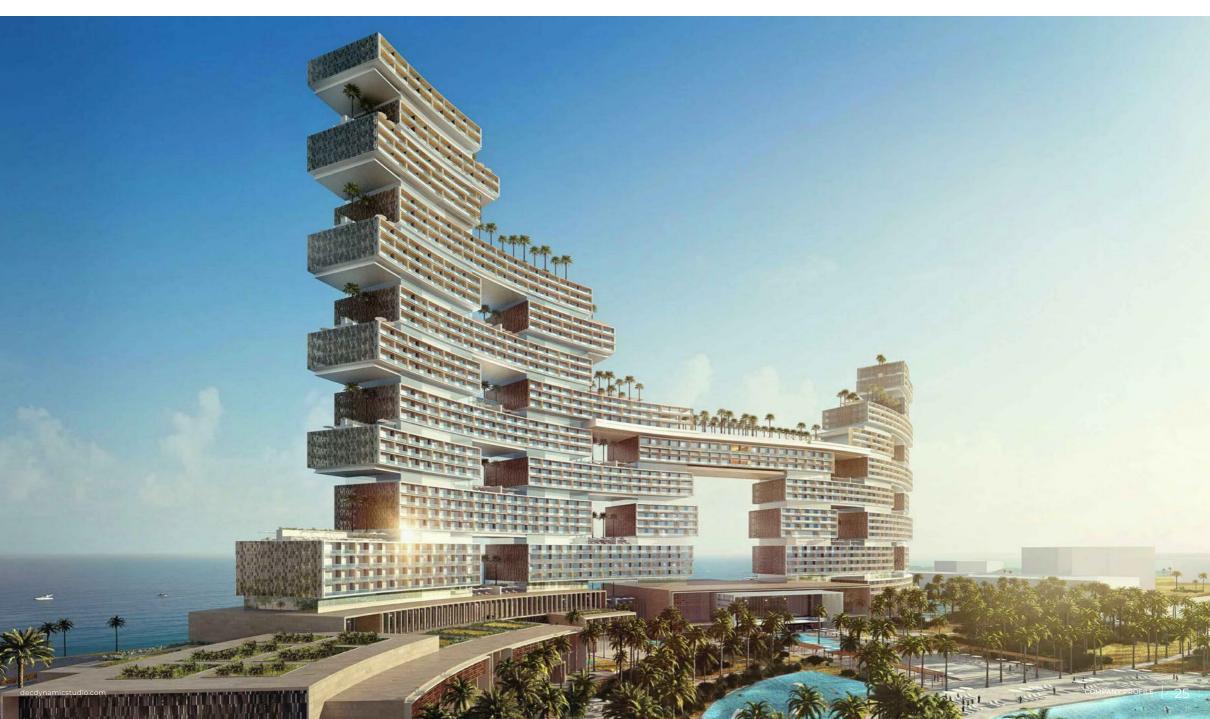

## Atlantis The Royal

#### Location

Palm Jumeirah Crescent, Dubai

#### Description

Atlantis The Royal, is an unparalleled destination located on the crescent of The Palm Jumeirah next to the original Atlantis. A new iconic landmark redefining the Dubai skyline, it features both residences for sale and hotel guest rooms surrounded by private gardens, cantilever pools, as well as an infinity pool overlooking the Arabian Gulf.

#### DEC Dynamic Design Studio Scope

- → Architectural & Engineering Design Development & Coordination
- → Construction Supervision & Contract Administration
- → Architect of Record (AOR) / Engineering of Record (EOR)

| <b>Type</b>                            | <b>Hotel Keys (Nos.)</b> | <b>F&amp;B (Nos.)</b> |
|----------------------------------------|--------------------------|-----------------------|
| Hospitality, Commercial, Residential   | 795                      | 18                    |
| <b>Category</b>                        | Apartments (Nos.)        | Swimming Pools (Nos.) |
| Five-Star Luxury Resort and Residences | 231                      | 92                    |
| <b>Status</b>                          | <b>Retail (Nos.)</b>     | <b>BUA (Sqm)</b>      |
| Project Close-Out                      | 14                       | 406,000               |
| Completion Year                        |                          |                       |