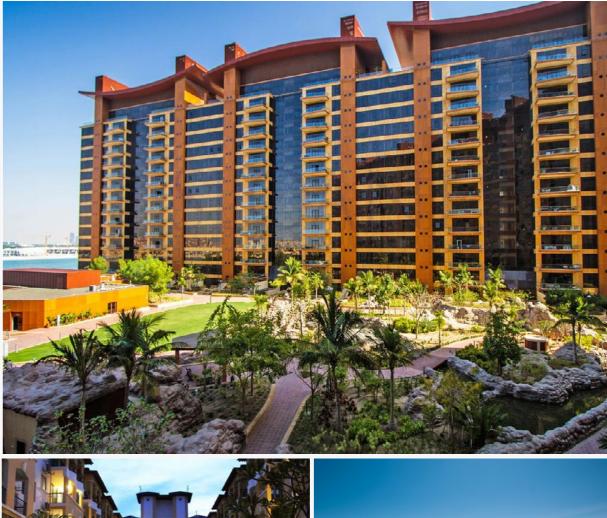

# **Tiara Residences**

**Location** Palm Jumeirah, Dubai, UAE

## Description

The Tiara Residences Complex in Palm Jumeirah, Dubai, is a luxurious gated residential community that comprises of spacious apartments surrounded by the sea. This uniquely designed development includes a private beach-front area and a host of high-end leisure facilities.

## DEC Dynamic Design Studio Scope

- → Architectural, Engineering & Interior Design
- → Construction Supervision & Contract Administration
- → Architect of Record (AOR) / Engineering of Record (EOR)

| <b>No. of Levels</b>   | <b>Pools (Nos.)</b>  |
|------------------------|----------------------|
| 3B+2 Mezzanine+15+R    | 3                    |
| <b>Bedrooms (Nos.)</b> | <b>Retail (Nos.)</b> |
| 1,033                  | 2                    |
| <b>Status</b>          | <b>BUA (Sqm)</b>     |
| Completed              | 262,500              |
| Completion Year        |                      |