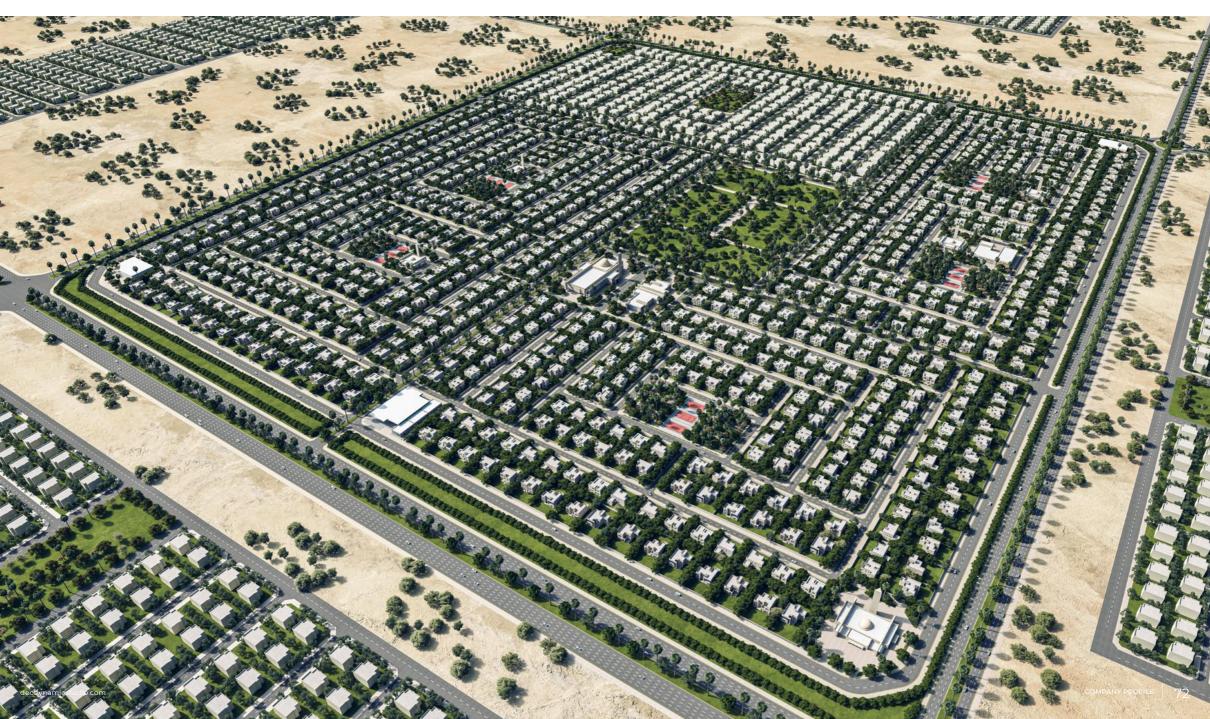

# La Rosa 5 & 6 at Villanova

#### **Location** Dubai, UAE

## Description

Villanova located in Dubailand is a single-family residential community with educational, retail, religious and open space facilities. Organized around parks with green landscaped connections, La Rosa 5 & 6 offer 3- and 4-bedroom townhouses along with a poolhouse for each phase.

- + Construction Supervision & Contract Administration
- → Architect of Record (AOR) / Engineering of Record (EOR)

| No. of Levels            | Pools (Nos.)               |
|--------------------------|----------------------------|
| Bedrooms (Nos.)          | ے<br>Units (Nos.)          |
| 1,652                    | 488                        |
| <b>Status</b><br>Ongoing | <b>BUA (Sqm)</b><br>94,923 |
| Completion Year          |                            |