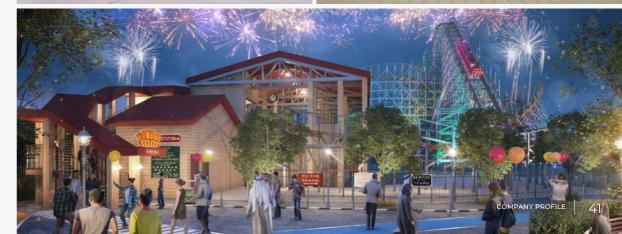

# Six Flags Theme Park

#### Location

Dubai Parks & Resorts

#### Description

This thrill-based leisure & entertainment park was slated to be an addition to Dubai Parks and Resorts. It was planned and designed with 6 different themed zones based on its counterparts in the United States: Thrill Seeker Plaza, Magic Mountain, Fiesta Texas, Great Escape, Great Adventure and Great America.