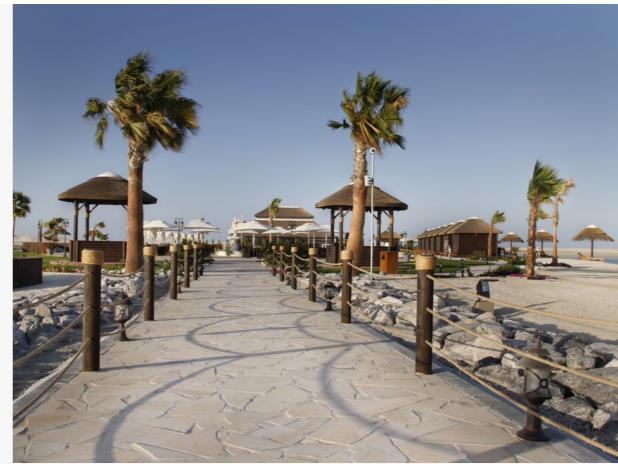

#### The World Island Beach Club

Location

The World Islands, Dubai

#### Description

Located in The World Islands off the coast of Dubai, The World Island Beach Club is an offshore entertainment destination designed to host an exciting array of activities and facilities. Consisting of a luxury restaurant, chalets and a swimming pool and surrounded by breathtaking views, this development provides a perfect opportunity for relaxation, luxury and adventure.

#### DEC Dynamic Design Studio Scope

→ Architectural, Engineering & Interior Design

→ Construction Supervision & Contract Administration

→ Architect of Record (AOR) / Engineering of Record (EOR)

BUA (Sqm)