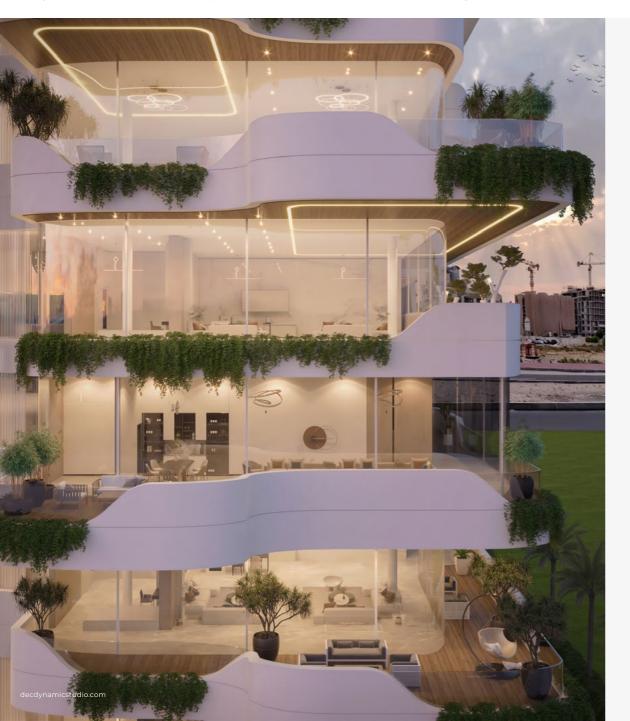

# **Tiara Residences**

**Location** Palm Jumeirah, Dubai, UAE

## Description

The Tiara Residences Complex in Palm Jumeirah, Dubai, is a luxurious gated residential community that comprises of spacious apartments surrounded by the sea. This uniquely designed development includes a private beach-front area and a host of high-end leisure facilities.

## DEC Dynamic Design Studio Scope

- → Architectural, Engineering & Interior Design
- → Construction Supervision & Contract Administration
- → Architect of Record (AOR) / Engineering of Record (EOR)

| <b>No. of Levels</b>   | <b>Pools (Nos.)</b>  |
|------------------------|----------------------|
| 3B+2 Mezzanine+15+R    | 3                    |
| <b>Bedrooms (Nos.)</b> | <b>Retail (Nos.)</b> |
| 1,033                  | 2                    |
| <b>Status</b>          | <b>BUA (Sqm)</b>     |
| Completed              | 262,500              |
| Completion Year        |                      |