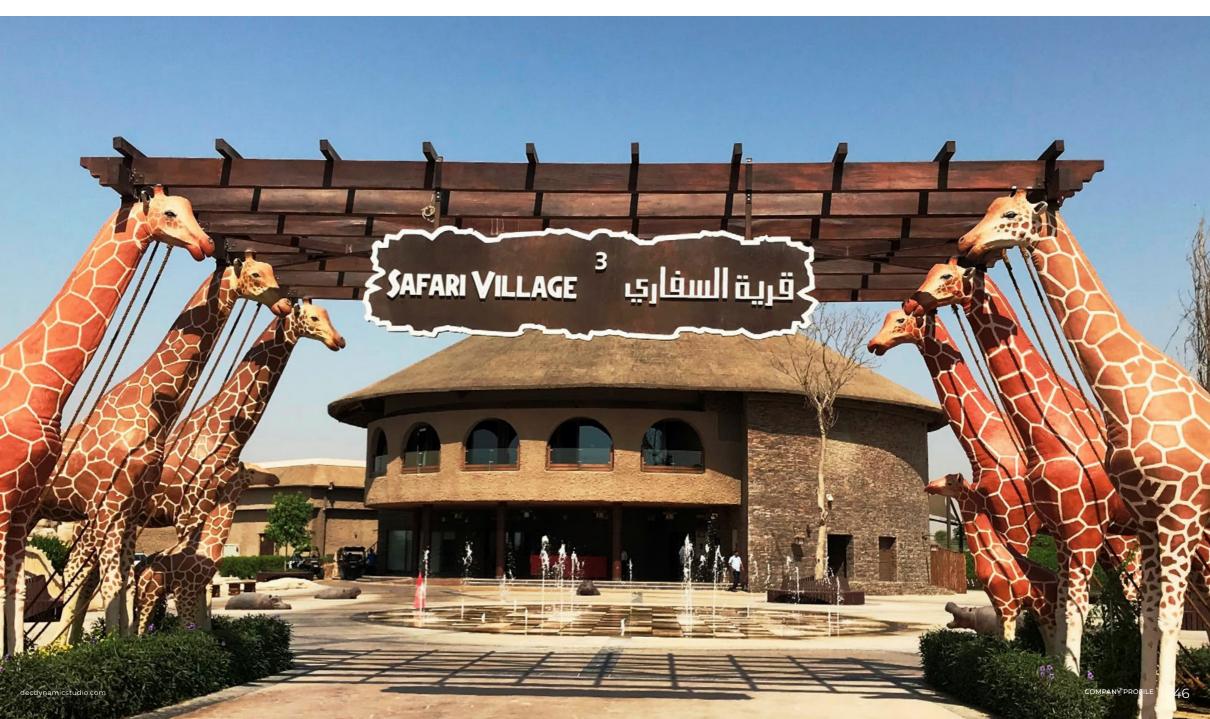

# Dubai Safari

## Location

Al Warqaa, Dubai

## Description

Located in Al Warqaa, Dubai, this fully themed eco-friendly safari park, at over 119-hectares, is one of the biggest man-made parks of its kind worldwide. It brings exotic themes to life and is home to more than 3,000 animals from all over the world.

## DEC Dynamic Design Studio Scope

- → Character Interpretation & Storyboards
- → Theming & Show Set Design
- → Props & Public Art Design
- → Signage & Wayfinding Design
- → Construction Supervision & Contract Administration

| <b>Attractions &amp; Zones (Nos.)</b> | <b>F&amp;B (Nos.)</b> |
|---------------------------------------|-----------------------|
| 6                                     | 7                     |
| <b>Status</b>                         | <b>Retail (Nos.)</b>  |
| Completed                             | 2                     |
| Completion Year                       | <b>BUA (Sqm)</b>      |
| 2018                                  | 1,190,000             |