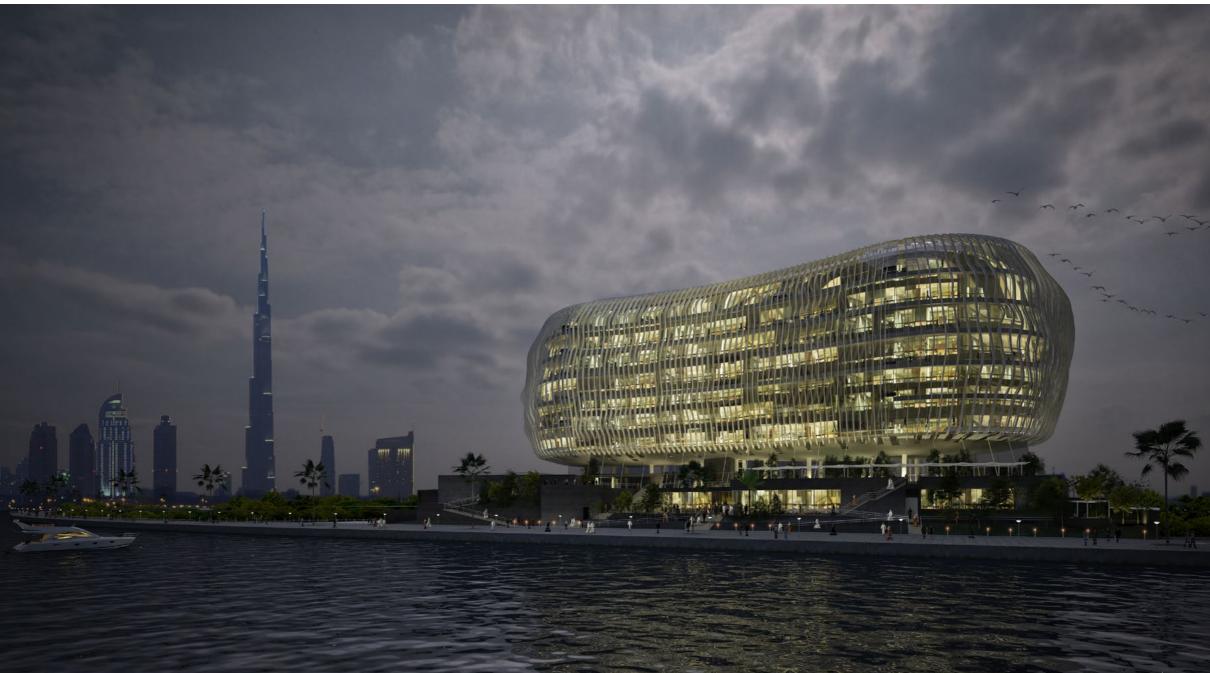

# Dubai Creek Tower

**Location** Al Kheeran First, Dubai

#### Description

Dubai Creek Tower, an "elegant monument" with undisclosed height is envisioned to be the new tallest tower / man-made structure in the world once completed. The engineering marvel evokes the image of a minaret and is designed to include a distinctive net of steel cable stays that attach to a central reinforced concrete core. At the top will be an oval-shaped bud, housing several observation decks, including The Pinnacle Room, which will offer 360-degree views of the city.