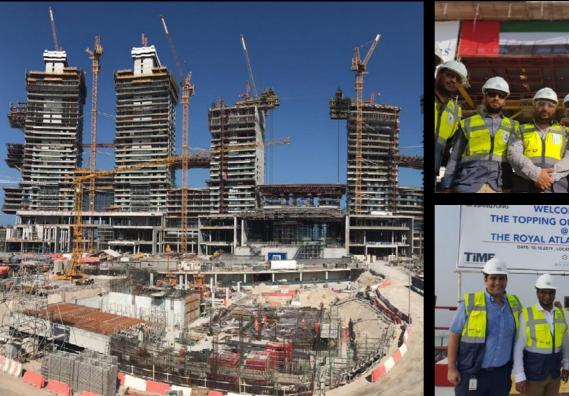

## Atlantis The Royal

#### Location

Palm Jumeirah Crescent, Dubai

#### Description

Atlantis The Royal, is an unparalleled destination located on the crescent of The Palm Jumeirah next to the original Atlantis. A new iconic landmark redefining the Dubai skyline, it features both residences for sale and hotel guest rooms surrounded by private gardens, cantilever pools, as well as an infinity pool overlooking the Arabian Gulf.

#### DEC Dynamic Design Studio Scope

- → Architectural & Engineering Design Development & Coordination
- → Construction Supervision & Contract Administration
- → Architect of Record (AOR) / Engineering of Record (EOR)

| <b>Type</b>                            | <b>Hotel Keys (Nos.)</b> | <b>F&amp;B (Nos.)</b> |
|----------------------------------------|--------------------------|-----------------------|
| Hospitality, Commercial, Residential   | 795                      | 18                    |
| <b>Category</b>                        | Apartments (Nos.)        | Swimming Pools (Nos.) |
| Five-Star Luxury Resort and Residences | 231                      | 92                    |
| <b>Status</b>                          | <b>Retail (Nos.)</b>     | <b>BUA (Sqm)</b>      |
| Project Close-Out                      | 14                       | 406,000               |
| Completion Year                        |                          |                       |