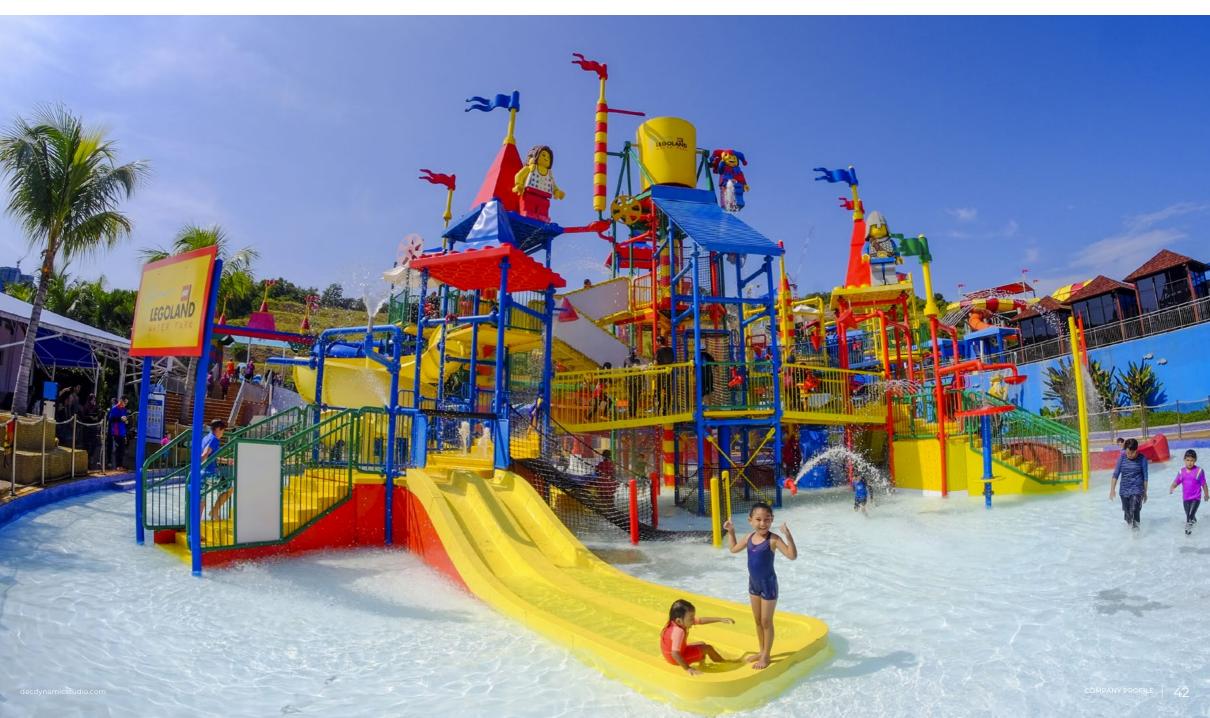

# Legoland Waterpark

# Location

Dubai Parks & Resorts

# Description

The development located in Dubai Parks and Resorts is the first LEGOLAND® water park in the Middle East. Guests dive into family fun LEGO-themed water slides, temperature-controlled pools, and attractions.

## DEC Dynamic Design Studio Scope

- → Architectural & Engineering Design
- → Theming & Show Set Design
- → Rides & Attractions Design
- → Ride Installation & Commissioning
- → Signage & Wayfinding Design
- → Construction Supervision & Contract Administration
- → Architect of Record (AOR) / Engineering of Record (EOR)

| Attractions & Zones (Nos.) | <b>F&amp;B (Nos.)</b> |
|----------------------------|-----------------------|
| 13                         | 2                     |
| <b>Status</b><br>Completed | <b>Retail (Nos.)</b>  |
| <b>Completion Year</b>     | <b>BUA (Sqm)</b>      |
| 2016                       | 280,000               |

Water Slides (Nos.)