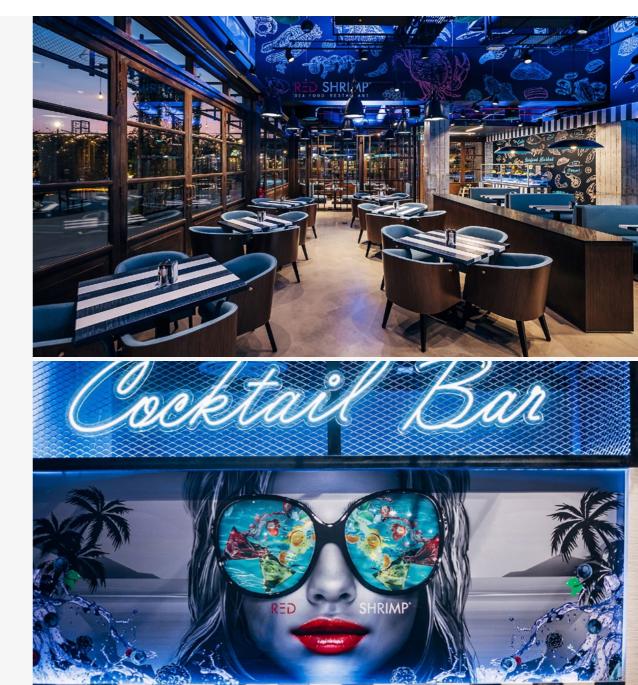

#### **Red Shrimp Restaurant**

Location UAE & KSA

#### Description

With several branches in both the UAE and KSA, Red Shrimp Restaurant's fit-out has been designed to match its menu by bringing all elements of the sea together in a harmonious and succulent experience.

#### DEC Dynamic Design Studio Scope

→ Architectural, Engineering & Interior Design

+ Construction Supervision & Contract Administration

→ Architect of Record (AOR) / Engineering of Record (EOR)