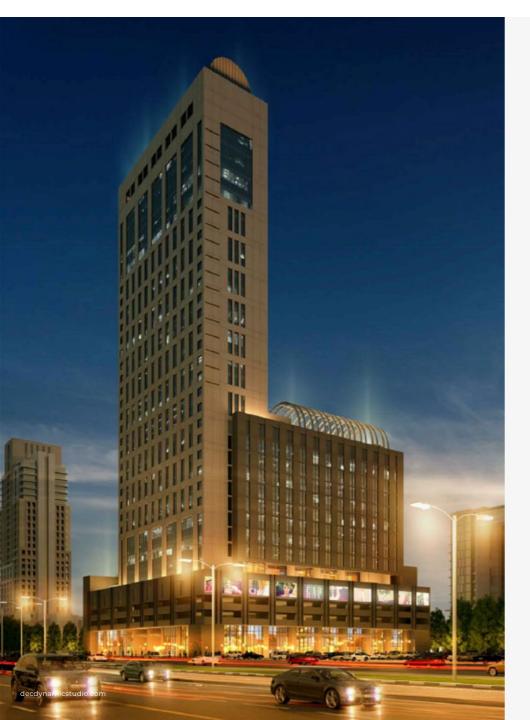

## Legoland Hotel

**Location** Dubai Parks and Resorts

#### Description

The development located in Dubai Parks and Resorts is the first and only LEGOLAND® Hotel in the Middle East. It offers an ultimate family LEGO® adventure, complete with a dragon-guarded entrance, interactive LEGO® experiences and fully themed LEGO bedrooms.

#### DEC Dynamic Design Studio Scope

- → Architectural, Engineering & Interior Design
- → Construction Supervision & Contract Administration
- → Architect of Record (AOR) / Engineering of Record (EOR)

| <b>Type</b><br>Themed Boutique Hotel | Hotel Keys (Nos.)<br>250 | <b>F&amp;B (Nos.)</b><br>5 |
|--------------------------------------|--------------------------|----------------------------|
| <b>Category</b><br>Four-Star         | <b>Apartments (Nos.)</b> | Swimming Pools (Nos.)      |
| <b>Status</b><br>Completed           | Retail (Nos.)            | <b>BUA (Sqm)</b><br>27,536 |

#### **Completion Year**

2021