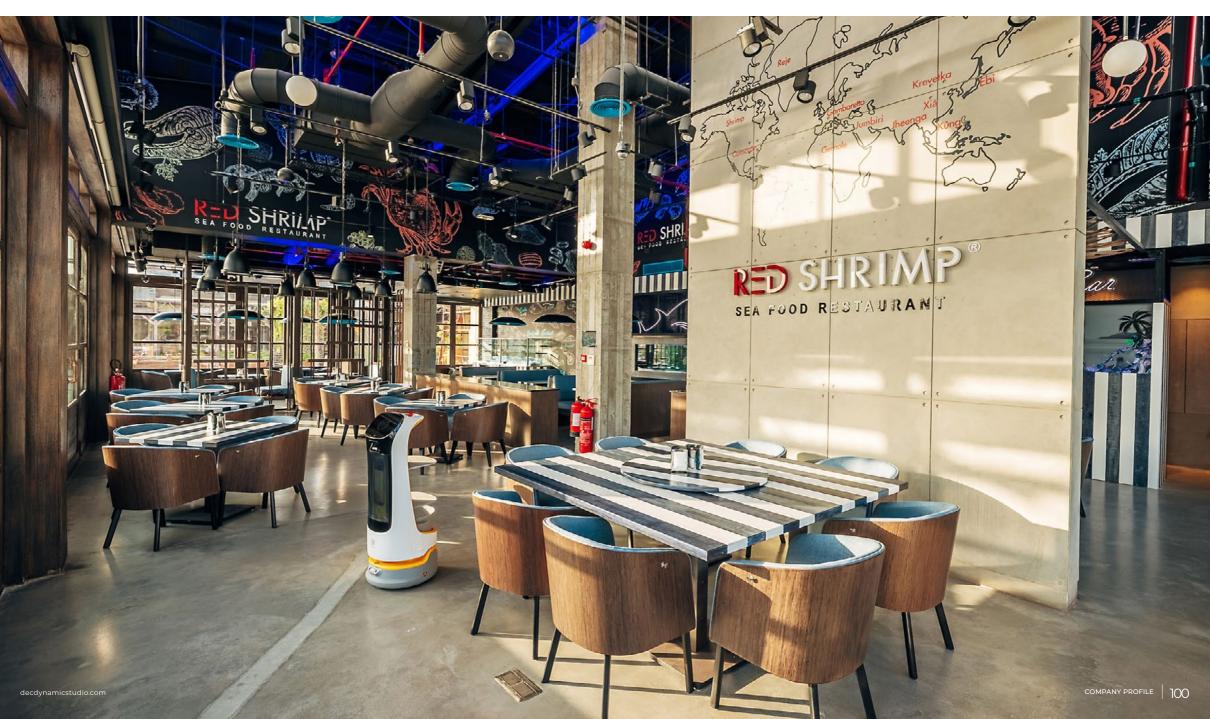

#### **Red Shrimp Restaurant**

Location UAE & KSA

#### Description

With several branches in both the UAE and KSA, Red Shrimp Restaurant's fit-out has been designed to match its menu by bringing all elements of the sea together in a harmonious and succulent experience.

#### DEC Dynamic Design Studio Scope

→ Architectural, Engineering & Interior Design

+ Construction Supervision & Contract Administration

→ Architect of Record (AOR) / Engineering of Record (EOR)