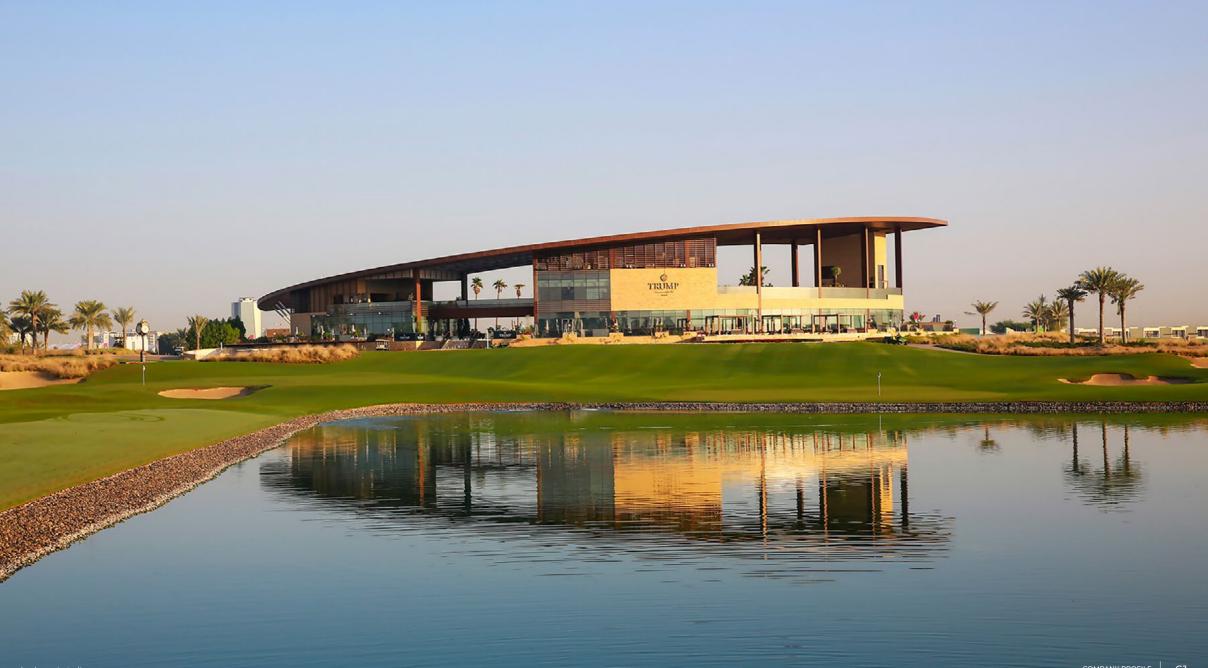

# Trump International Golf Clubhouse

**Location** Dubai, UAE

# Description

Trump International Golf Clubhouse in Damac Hills, Dubai, complements the magnificent golf course and world-class golf facilities. This 30,000 square foot clubhouse features the finest of amenities, such as a luxurious infinity swimming pool, an array of dining experiences ranging from upscale and sophisticated to laid back and casual, an expansive golf shop and a well-equipped fitness center.

#### DEC Dynamic Design Studio Scope

→ Architectural & Engineering Design

- → Construction Supervision & Contract Administration
- → Architect of Record (AOR) / Engineering of Record (EOR)

| No. of Levels   | <b>Parking (Nos.)</b> |
|-----------------|-----------------------|
| G               | 113                   |
| <b>Status</b>   | <b>F&amp;B (Nos.)</b> |
| Completed       | 5                     |
| Completion Year | <b>BUA (Sqm)</b>      |
| 2017            | 2,787                 |