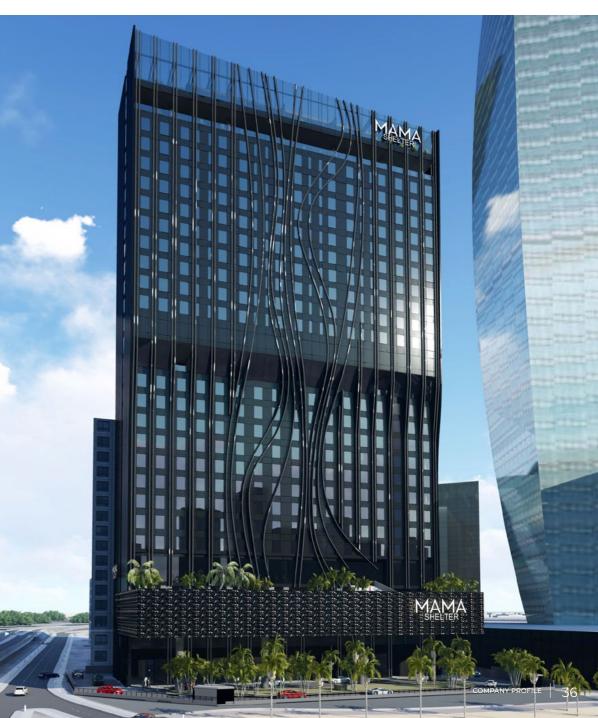

## Mama Shelter

Location

Business Bay, Dubai

#### Description

Located in Business Bay, Dubai, Mama Shelter's 8th global location provides an urban refuge and creates a vibrant atmosphere for the short stay fly-through category in hospitality. This development includes both contemporary themed apartments and hotel rooms along with a generous offer of restaurants, bars and amenities.

### DEC Dynamic Design Studio Scope

→ Architectural & Interior Design

+ Construction Supervision & Contract Administration

| <b>Type</b>     | <b>Hotel Keys (Nos.)</b> | <b>F&amp;B (Nos.)</b> |
|-----------------|--------------------------|-----------------------|
| Business Hotel  | 197                      | 7                     |
| <b>Category</b> | <b>Apartments (Nos.)</b> | Swimming Pools (Nos.) |
| Five-Star       | 192                      | 4                     |
| <b>Status</b>   | Retail (Nos.)            | <b>BUA (Sqm)</b>      |
| Ongoing         | 1                        | 49,703                |

#### **Completion Year**

TBD