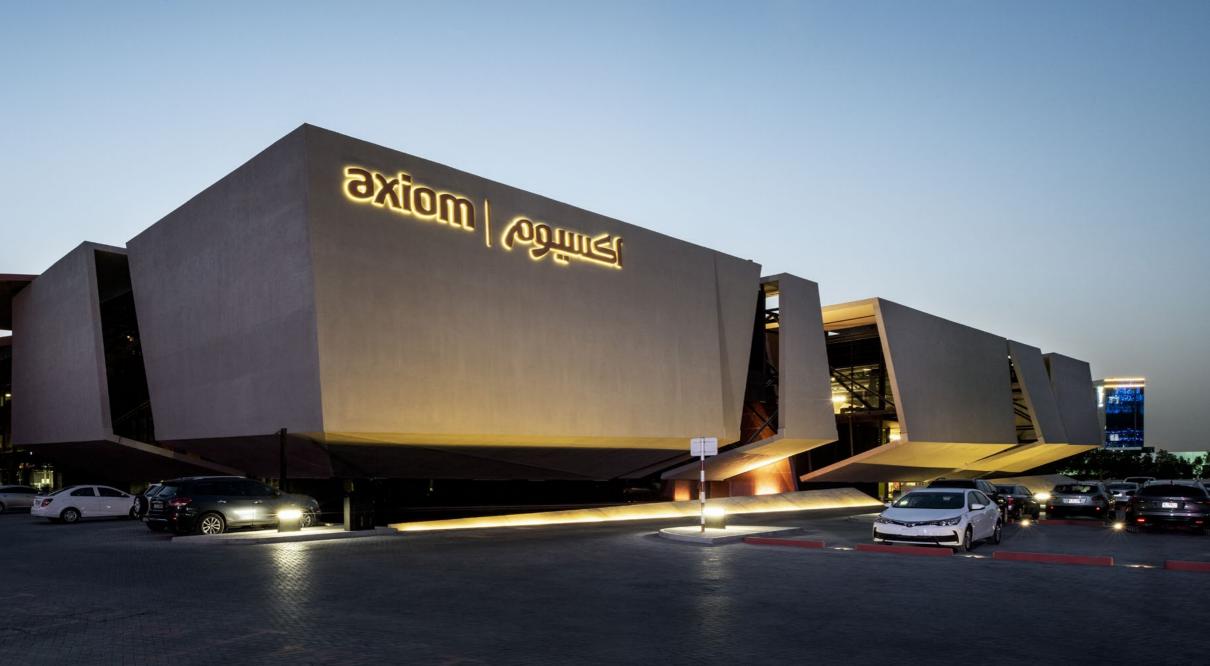

# Axiom Telecom Headquarters

Location Silicon Oasis, Dubai

#### Description

Located in Silicon Oasis, Dubai, the iconic headquarter was designed to capture Axiom Telecom's brand identity. By cleverly making use of three fundamental materials, cement, black glass and corten, the development portrays the shape of a "stone that comes from far away" and has become an iconic landmark in an area of high technological density.

#### DEC Dynamic Design Studio Scope

→ Architectural & Interior Design + Construction Supervision & Contract Administration

| No. of Levels | Offi |
|---------------|------|
| G+M+1         | 650  |

ices (Nos.) pax capacity F&B (Nos.)

BUA (Sqm)

38,000

3

Status Completed Parking (Nos.)

390