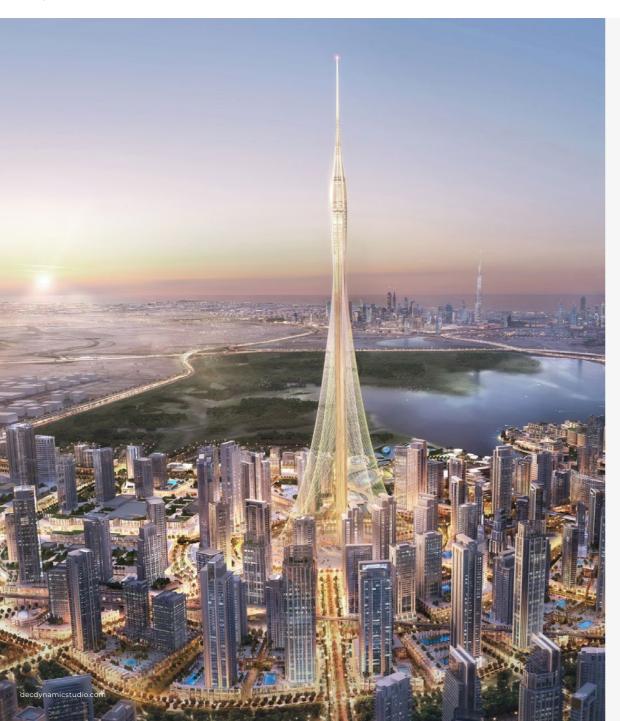

# Dubai Creek Tower

**Location** Al Kheeran First, Dubai

#### Description

Dubai Creek Tower, an "elegant monument" with undisclosed height is envisioned to be the new tallest tower / man-made structure in the world once completed. The engineering marvel evokes the image of a minaret and is designed to include a distinctive net of steel cable stays that attach to a central reinforced concrete core. At the top will be an oval-shaped bud, housing several observation decks, including The Pinnacle Room, which will offer 360-degree views of the city.

#### DEC Dynamic Design Studio Scope

- → Architectural & Engineering Design Development & Coordination
- → Construction Supervision
- → Architect of Record (AOR) / Engineering of Record (EOR)

**No. of Levels** Confidential Offices (Nos.) Confidential F&B (Nos.) Confidential

**Status** Suspended **Parking (Nos.)** Confidential

BUA (Sqm) Confidential

k