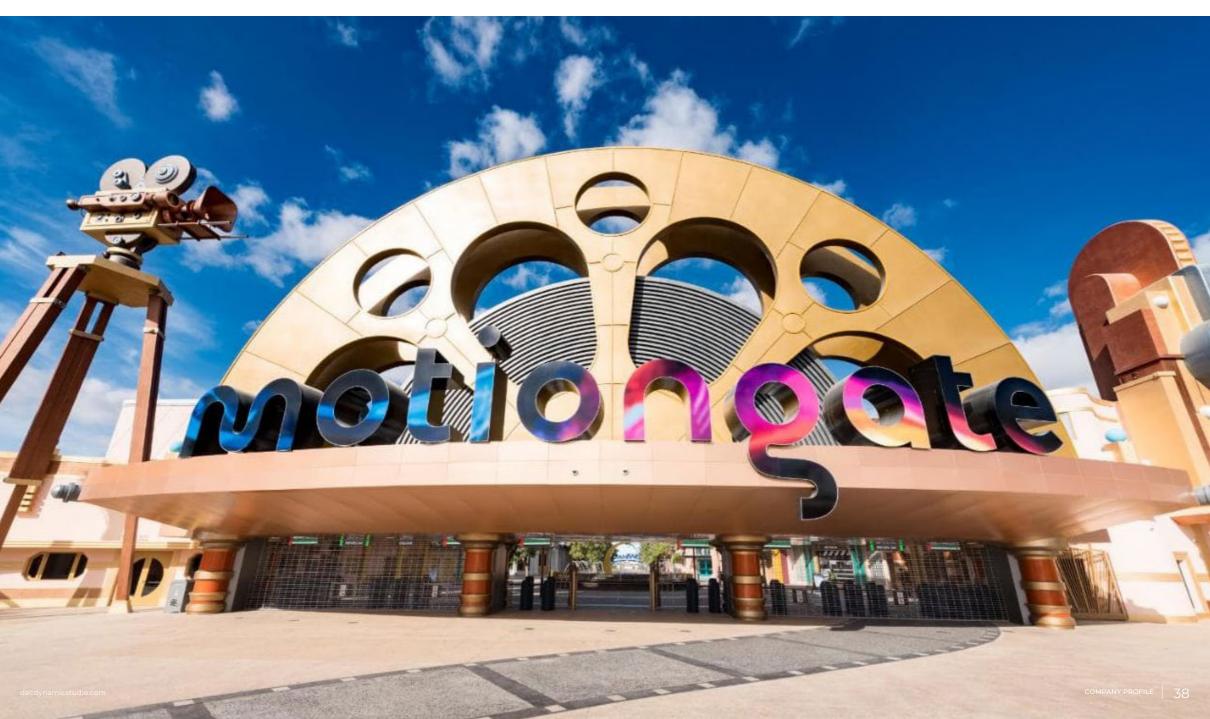

# **Motion Gate Theme Park**

#### Location

Dubai Parks & Resorts

## Description

One of the main attractions in Dubai Parks and Resorts, this development provides an experience based on the magic of Hollywood. With Intellectual Property belonging to Dreamworks Animation, Columbia Pictures, Lionsgate and Smurfs Village, the guest experience and thrilling attractions are second to none.

#### DEC Dynamic Design Studio Scope

- → Architectural & Engineering Design
- → Theming & Show Set Design
- → Rides & Attractions Design
- → Ride Installation & Commissioning
- → Props & Public Art Design
- → Signage & Wayfinding Design
- → Construction Supervision & Contract Administration
- → Architect of Record (AOR) / Engineering of Record (EOR)

| Attractions & Zones (Nos.) | <b>F&amp;B (Nos.)</b> |
|----------------------------|-----------------------|
| 8                          | 9                     |
| <b>Rides (Nos.)</b>        | <b>Retail (Nos.)</b>  |
| 26                         | 12                    |
| <b>Status</b>              | <b>BUA (Sqm)</b>      |
| Completed                  | 467,631               |

**Completion Year** Phase 1: 2016 Expansion: 2021