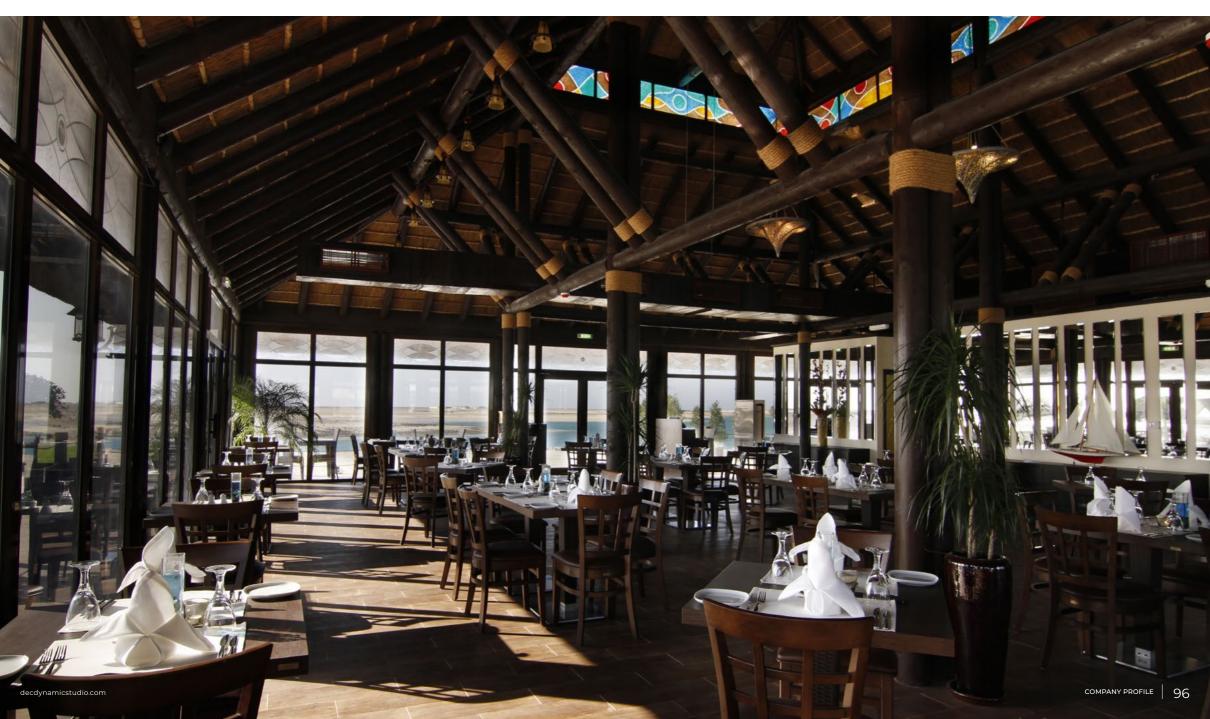

#### The World Island Beach Club

Location

The World Islands, Dubai

#### Description

Located in The World Islands off the coast of Dubai, The World Island Beach Club is an offshore entertainment destination designed to host an exciting array of activities and facilities. Consisting of a luxury restaurant, chalets and a swimming pool and surrounded by breathtaking views, this development provides a perfect opportunity for relaxation, luxury and adventure.

#### DEC Dynamic Design Studio Scope

→ Architectural, Engineering & Interior Design

→ Construction Supervision & Contract Administration

→ Architect of Record (AOR) / Engineering of Record (EOR)

BUA (Sqm)