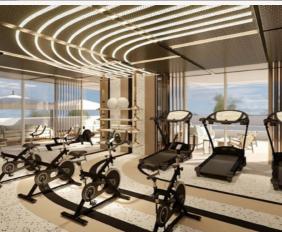

# **Tiara Residences**

**Location** Palm Jumeirah, Dubai, UAE

## Description

The Tiara Residences Complex in Palm Jumeirah, Dubai, is a luxurious gated residential community that comprises of spacious apartments surrounded by the sea. This uniquely designed development includes a private beach-front area and a host of high-end leisure facilities.

## DEC Dynamic Design Studio Scope

- → Architectural, Engineering & Interior Design
- → Construction Supervision & Contract Administration
- → Architect of Record (AOR) / Engineering of Record (EOR)

| <b>No. of Levels</b>   | <b>Pools (Nos.)</b>  |
|------------------------|----------------------|
| 3B+2 Mezzanine+15+R    | 3                    |
| <b>Bedrooms (Nos.)</b> | <b>Retail (Nos.)</b> |
| 1,033                  | 2                    |
| <b>Status</b>          | <b>BUA (Sqm)</b>     |
| Completed              | 262,500              |
| Completion Year        |                      |