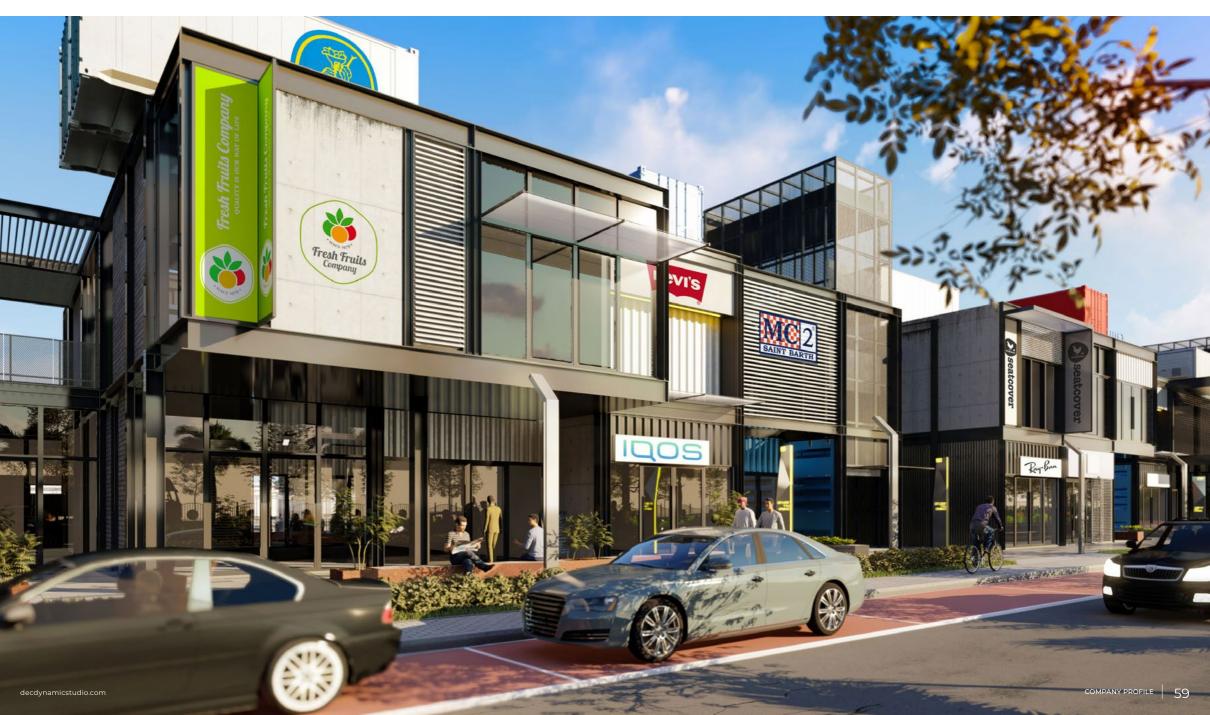

# The Fresh Market

Location Abu Dhabi, UAE

#### Description

The Fresh Market located in Abu Dhabi was designed as a modern take on a traditional "souk" and optimizes both the consumer and vendor experience. It includes state-of-the-art facilities for various types of fresh foods from the wholesale, retail and distribution perspectives.

## DEC Dynamic Design Studio Scope

→ Architectural & Interior Concept Design

| No. of Levels |  |
|---------------|--|
| G+2           |  |

2022

Parking (Nos.) 564

Status Design Completed

**Completion Year** 

BUA (Sqm) 11,590

F&B (Nos.)