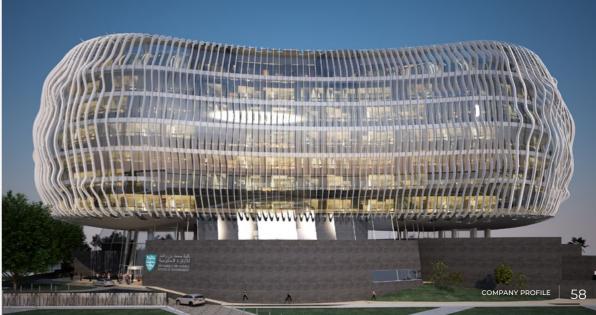

# Dubai Creek Tower

**Location** Al Kheeran First, Dubai

#### Description

Dubai Creek Tower, an "elegant monument" with undisclosed height is envisioned to be the new tallest tower / man-made structure in the world once completed. The engineering marvel evokes the image of a minaret and is designed to include a distinctive net of steel cable stays that attach to a central reinforced concrete core. At the top will be an oval-shaped bud, housing several observation decks, including The Pinnacle Room, which will offer 360-degree views of the city.

#### DEC Dynamic Design Studio Scope

- → Architectural & Engineering Design Development & Coordination
- → Construction Supervision
- → Architect of Record (AOR) / Engineering of Record (EOR)

**No. of Levels** Confidential Offices (Nos.) Confidential F&B (Nos.) Confidential

**Status** Suspended **Parking (Nos.)** Confidential

BUA (Sqm) Confidential

k