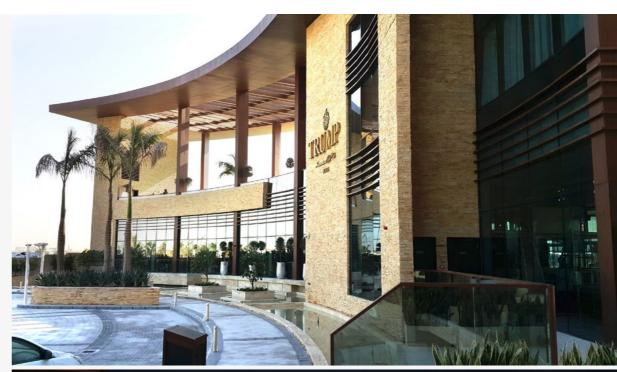

# Trump International Golf Clubhouse

**Location** Dubai, UAE

# Description

Trump International Golf Clubhouse in Damac Hills, Dubai, complements the magnificent golf course and world-class golf facilities. This 30,000 square foot clubhouse features the finest of amenities, such as a luxurious infinity swimming pool, an array of dining experiences ranging from upscale and sophisticated to laid back and casual, an expansive golf shop and a well-equipped fitness center.

#### DEC Dynamic Design Studio Scope

→ Architectural & Engineering Design

- → Construction Supervision & Contract Administration
- → Architect of Record (AOR) / Engineering of Record (EOR)

| No. of Levels   | <b>Parking (Nos.)</b> |
|-----------------|-----------------------|
| G               | 113                   |
| <b>Status</b>   | <b>F&amp;B (Nos.)</b> |
| Completed       | 5                     |
| Completion Year | <b>BUA (Sqm)</b>      |
| 2017            | 2,787                 |