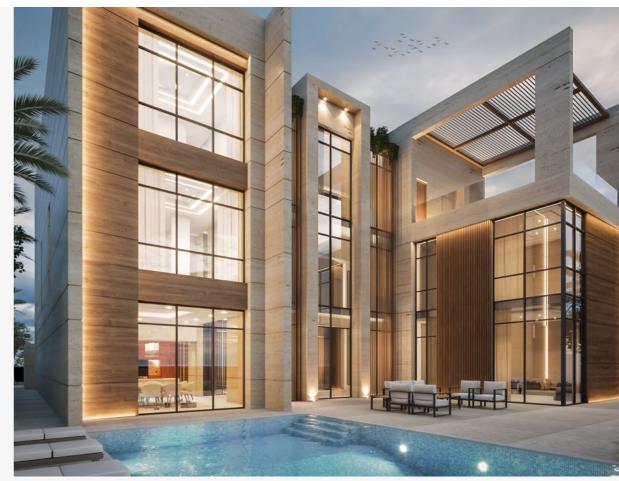

#### Villa AB

#### Location Dubai, UAE

#### Description

Confidential private high-end villa located in Dubai, UAE.

#### DEC Dynamic Design Studio Scope

- → Architectural & Interior Design
   → Construction Supervision & Contract Administration
- No. of Levels G+1

#### Bathrooms (Nos.) 8

Pools (Nos.)

Bedrooms (Nos.) 5

Status

1 BUA (Sqm) 1,500

**Completion Year** 2017

Completed