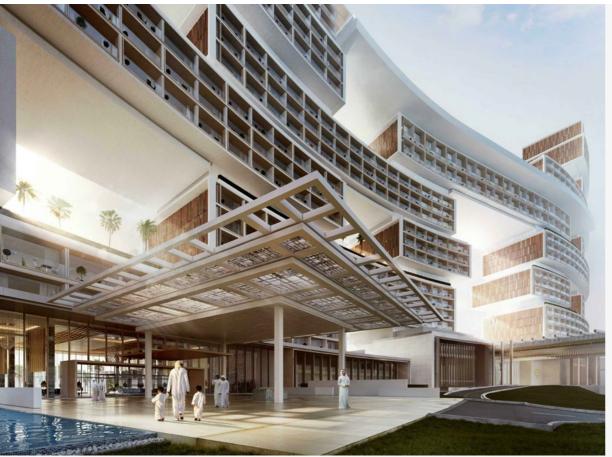

## Atlantis The Royal

#### Location

Palm Jumeirah Crescent, Dubai

#### Description

Atlantis The Royal, is an unparalleled destination located on the crescent of The Palm Jumeirah next to the original Atlantis. A new iconic landmark redefining the Dubai skyline, it features both residences for sale and hotel guest rooms surrounded by private gardens, cantilever pools, as well as an infinity pool overlooking the Arabian Gulf.

#### DEC Dynamic Design Studio Scope

- → Architectural & Engineering Design Development & Coordination
- → Construction Supervision & Contract Administration
- → Architect of Record (AOR) / Engineering of Record (EOR)

| <b>Type</b>                            | <b>Hotel Keys (Nos.)</b> | <b>F&amp;B (Nos.)</b> |
|----------------------------------------|--------------------------|-----------------------|
| Hospitality, Commercial, Residential   | 795                      | 18                    |
| <b>Category</b>                        | Apartments (Nos.)        | Swimming Pools (Nos.) |
| Five-Star Luxury Resort and Residences | 231                      | 92                    |
| <b>Status</b>                          | <b>Retail (Nos.)</b>     | <b>BUA (Sqm)</b>      |
| Project Close-Out                      | 14                       | 406,000               |
| Completion Year                        |                          |                       |