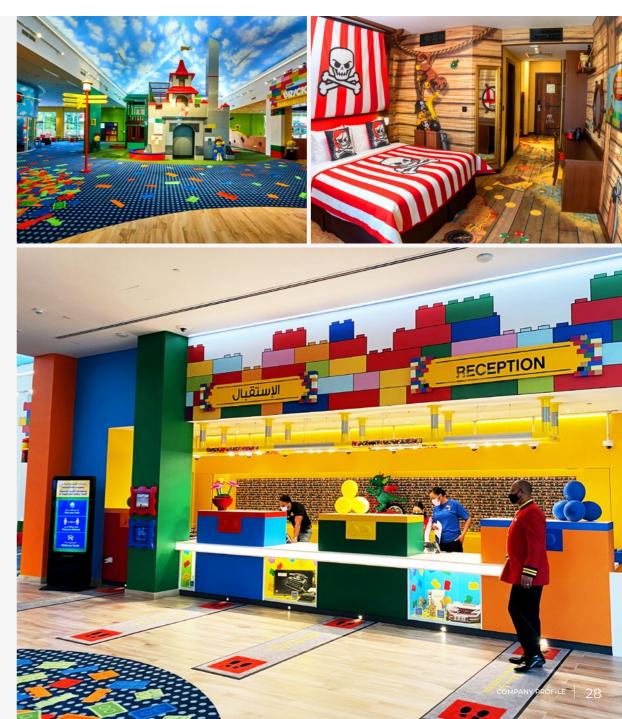

## Legoland Hotel

**Location** Dubai Parks and Resorts

#### Description

The development located in Dubai Parks and Resorts is the first and only LEGOLAND® Hotel in the Middle East. It offers an ultimate family LEGO® adventure, complete with a dragon-guarded entrance, interactive LEGO® experiences and fully themed LEGO bedrooms.

#### DEC Dynamic Design Studio Scope

- → Architectural, Engineering & Interior Design
- → Construction Supervision & Contract Administration
- → Architect of Record (AOR) / Engineering of Record (EOR)

| <b>Type</b><br>Themed Boutique Hotel | Hotel Keys (Nos.)<br>250 | <b>F&amp;B (Nos.)</b><br>5 |
|--------------------------------------|--------------------------|----------------------------|
| <b>Category</b><br>Four-Star         | <b>Apartments (Nos.)</b> | Swimming Pools (Nos.)      |
| <b>Status</b><br>Completed           | Retail (Nos.)            | <b>BUA (Sqm)</b><br>27,536 |

#### **Completion Year**

2021