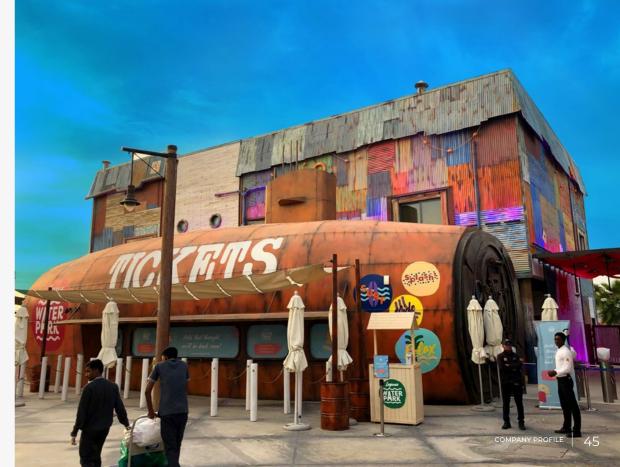

# Legoland Waterpark

# Location

Dubai Parks & Resorts

# Description

The development located in Dubai Parks and Resorts is the first LEGOLAND® water park in the Middle East. Guests dive into family fun LEGO-themed water slides, temperature-controlled pools, and attractions.

## DEC Dynamic Design Studio Scope

- → Architectural & Engineering Design
- → Theming & Show Set Design
- → Rides & Attractions Design
- → Ride Installation & Commissioning
- → Signage & Wayfinding Design
- → Construction Supervision & Contract Administration
- → Architect of Record (AOR) / Engineering of Record (EOR)

| Attractions & Zones (Nos.) | <b>F&amp;B (Nos.)</b> |
|----------------------------|-----------------------|
| 13                         | 2                     |
| <b>Status</b><br>Completed | <b>Retail (Nos.)</b>  |
| <b>Completion Year</b>     | <b>BUA (Sqm)</b>      |
| 2016                       | 280,000               |