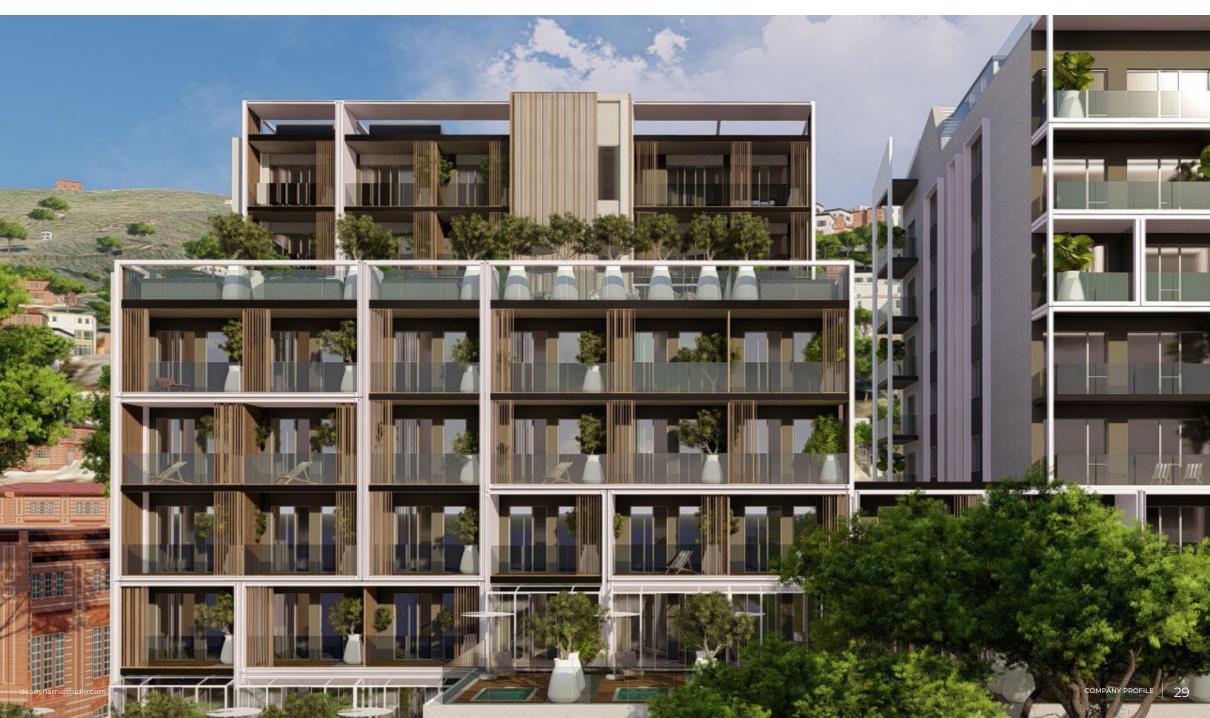

## **Diana Grand Hotel**

## Location

Alassio, Savona, Italy

## Description

Diana Grand Hotel is located in Alassio, Italy and offers views of either the Ligurian hills or sea. This 4-Star hotel boasts classically decorated rooms, a selection of restaurants, a luxury wellness center and a panoramic pool.

### DEC Dynamic Design Studio Scope

→ Architectural & Interior Design

→ Construction Supervision & Contract Administration

| Туре            | Hotel Keys (Nos.)     |
|-----------------|-----------------------|
| Resort Hotel    | 72                    |
| Category        | Apartments (Nos.)     |
| •••             |                       |
| Four-Star       | 16                    |
| Status          | F&B (Nos.)            |
|                 | . ,                   |
| Completed       | 3                     |
| Completion Year | Swimming Pools (Nos.) |
| •               | 3                     |
| 2019            |                       |