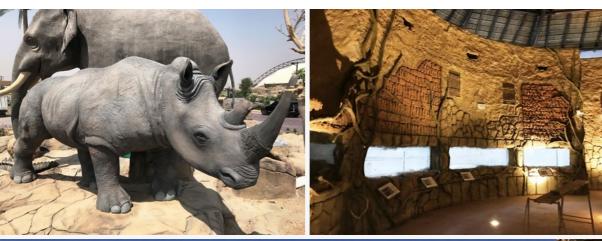

# Dubai Safari

## Location

Al Warqaa, Dubai

## Description

Located in Al Warqaa, Dubai, this fully themed eco-friendly safari park, at over 119-hectares, is one of the biggest man-made parks of its kind worldwide. It brings exotic themes to life and is home to more than 3,000 animals from all over the world.

## DEC Dynamic Design Studio Scope

- → Character Interpretation & Storyboards
- → Theming & Show Set Design
- → Props & Public Art Design
- → Signage & Wayfinding Design
- → Construction Supervision & Contract Administration

| <b>Attractions &amp; Zones (Nos.)</b> | <b>F&amp;B (Nos.)</b> |
|---------------------------------------|-----------------------|
| 6                                     | 7                     |
| <b>Status</b>                         | <b>Retail (Nos.)</b>  |
| Completed                             | 2                     |
| Completion Year                       | <b>BUA (Sqm)</b>      |
| 2018                                  | 1,190,000             |