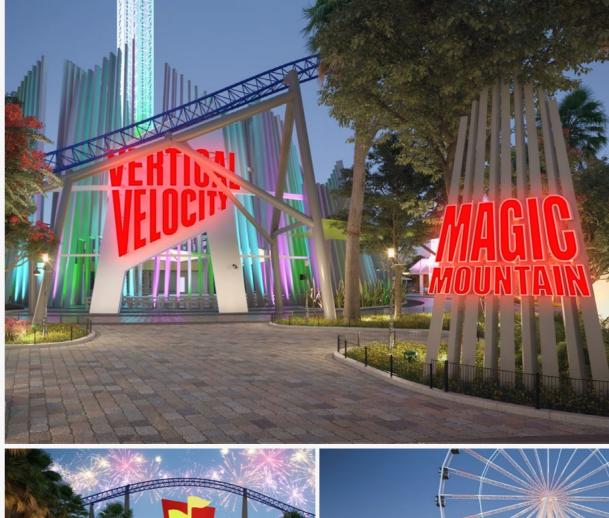

# Six Flags Theme Park

#### Location

Dubai Parks & Resorts

#### Description

This thrill-based leisure & entertainment park was slated to be an addition to Dubai Parks and Resorts. It was planned and designed with 6 different themed zones based on its counterparts in the United States: Thrill Seeker Plaza, Magic Mountain, Fiesta Texas, Great Escape, Great Adventure and Great America.