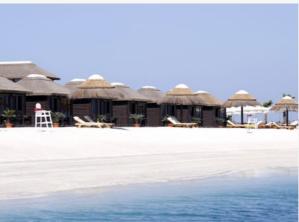

#### The World Island Beach Club

Location

The World Islands, Dubai

#### Description

Located in The World Islands off the coast of Dubai, The World Island Beach Club is an offshore entertainment destination designed to host an exciting array of activities and facilities. Consisting of a luxury restaurant, chalets and a swimming pool and surrounded by breathtaking views, this development provides a perfect opportunity for relaxation, luxury and adventure.

#### DEC Dynamic Design Studio Scope

→ Architectural, Engineering & Interior Design

→ Construction Supervision & Contract Administration

→ Architect of Record (AOR) / Engineering of Record (EOR)

BUA (Sqm)