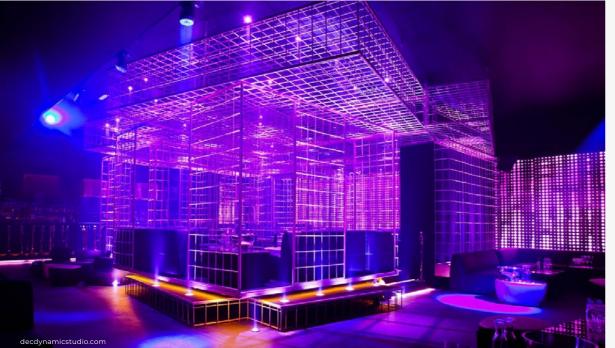

#### Mansion Discoteque

#### Description

The Mansion Discoteque fit-out project located in Dubai provides international and elegant flair, suitable for both refined hotel guests and external customers.

#### DEC Dynamic Design Studio Scope

→ Architectural & Interior Design

→ Construction Supervision

BUA (Sqm)

390

**Status** Completed

**Completion Year** 2012