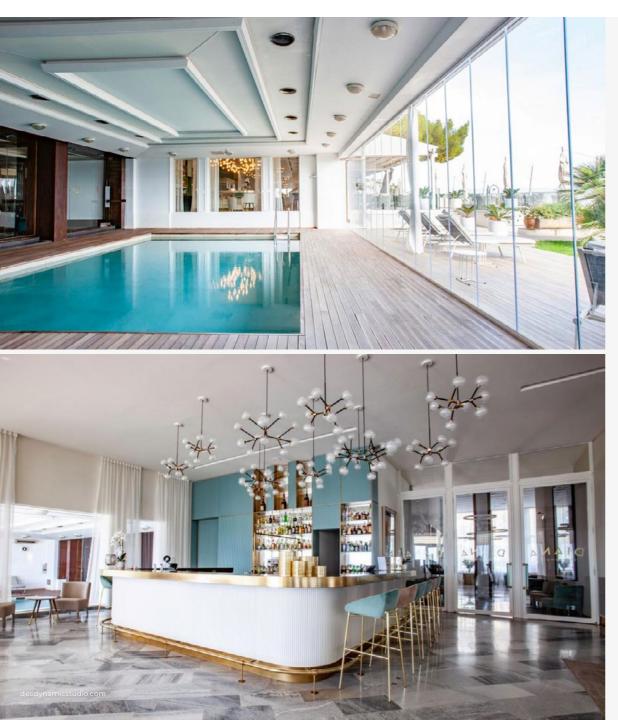

## **Diana Grand Hotel**

## Location

Alassio, Savona, Italy

## Description

Diana Grand Hotel is located in Alassio, Italy and offers views of either the Ligurian hills or sea. This 4-Star hotel boasts classically decorated rooms, a selection of restaurants, a luxury wellness center and a panoramic pool.

### DEC Dynamic Design Studio Scope

→ Architectural & Interior Design

→ Construction Supervision & Contract Administration

| Туре            | Hotel Keys (Nos.)     |
|-----------------|-----------------------|
| Resort Hotel    | 72                    |
| Category        | Apartments (Nos.)     |
| •••             |                       |
| Four-Star       | 16                    |
| Status          | F&B (Nos.)            |
|                 | . ,                   |
| Completed       | 3                     |
| Completion Year | Swimming Pools (Nos.) |
| •               | 3                     |
| 2019            |                       |