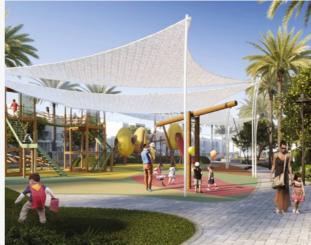

## Description

Villanova located in Dubailand is a single-family residential community with educational, retail, religious and open space facilities. Organized around parks with green landscaped connections, La Rosa 5 & 6 offer 3- and 4-bedroom townhouses along with a poolhouse for each phase.