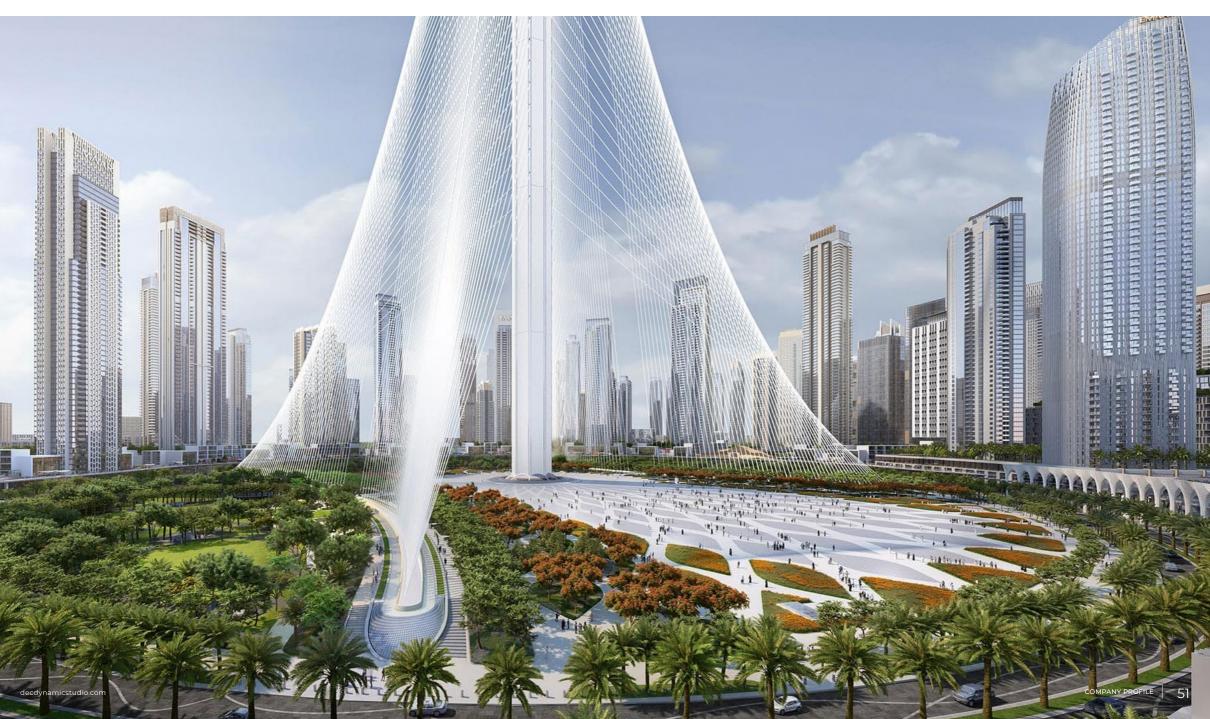

# Dubai Creek Tower

**Location** Al Kheeran First, Dubai

#### Description

Dubai Creek Tower, an "elegant monument" with undisclosed height is envisioned to be the new tallest tower / man-made structure in the world once completed. The engineering marvel evokes the image of a minaret and is designed to include a distinctive net of steel cable stays that attach to a central reinforced concrete core. At the top will be an oval-shaped bud, housing several observation decks, including The Pinnacle Room, which will offer 360-degree views of the city.

#### DEC Dynamic Design Studio Scope

- → Architectural & Engineering Design Development & Coordination
- → Construction Supervision
- → Architect of Record (AOR) / Engineering of Record (EOR)

**No. of Levels** Confidential Offices (Nos.) Confidential F&B (Nos.) Confidential

**Status** Suspended **Parking (Nos.)** Confidential

BUA (Sqm) Confidential

k