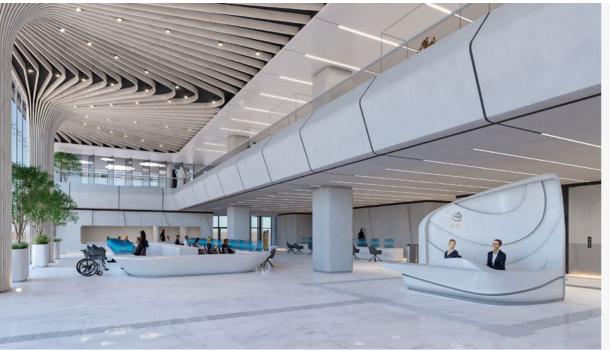

# Dubai Creek Tower

**Location** Al Kheeran First, Dubai

#### Description

Dubai Creek Tower, an "elegant monument" with undisclosed height is envisioned to be the new tallest tower / man-made structure in the world once completed. The engineering marvel evokes the image of a minaret and is designed to include a distinctive net of steel cable stays that attach to a central reinforced concrete core. At the top will be an oval-shaped bud, housing several observation decks, including The Pinnacle Room, which will offer 360-degree views of the city.