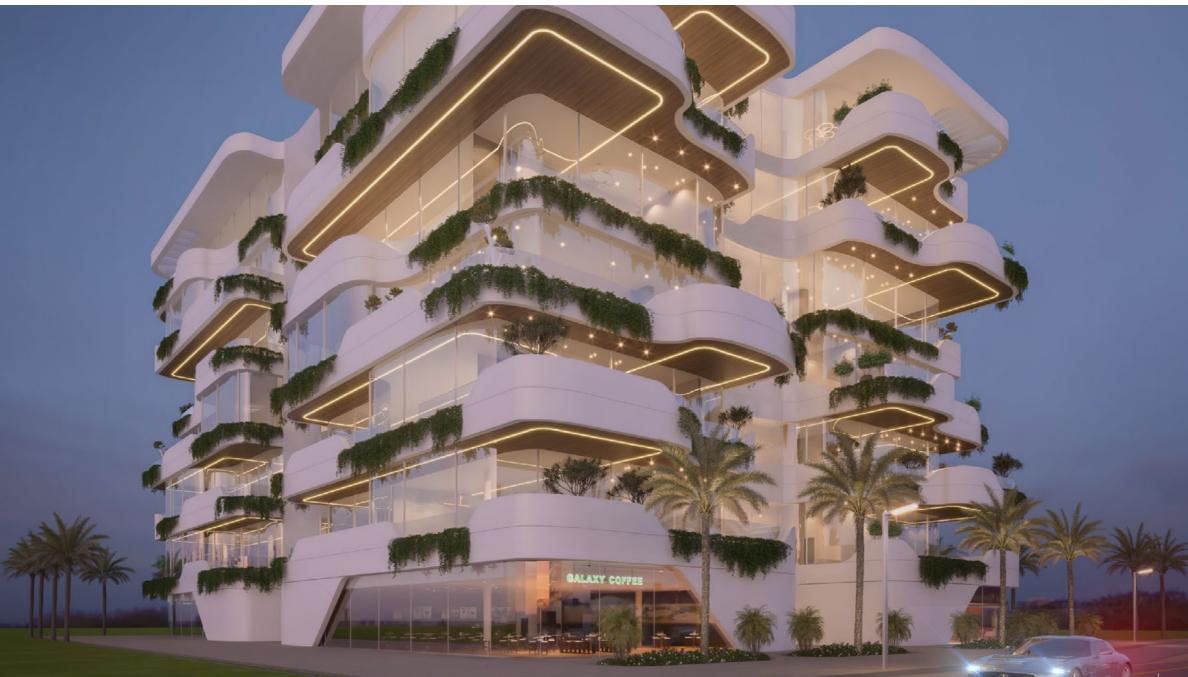

# **Tiara Residences**

**Location** Palm Jumeirah, Dubai, UAE

## Description

The Tiara Residences Complex in Palm Jumeirah, Dubai, is a luxurious gated residential community that comprises of spacious apartments surrounded by the sea. This uniquely designed development includes a private beach-front area and a host of high-end leisure facilities.

## DEC Dynamic Design Studio Scope

- → Architectural, Engineering & Interior Design
- → Construction Supervision & Contract Administration
- → Architect of Record (AOR) / Engineering of Record (EOR)

| <b>No. of Levels</b>   | <b>Pools (Nos.)</b>  |
|------------------------|----------------------|
| 3B+2 Mezzanine+15+R    | 3                    |
| <b>Bedrooms (Nos.)</b> | <b>Retail (Nos.)</b> |
| 1,033                  | 2                    |
| <b>Status</b>          | <b>BUA (Sqm)</b>     |
| Completed              | 262,500              |
| Completion Year        |                      |